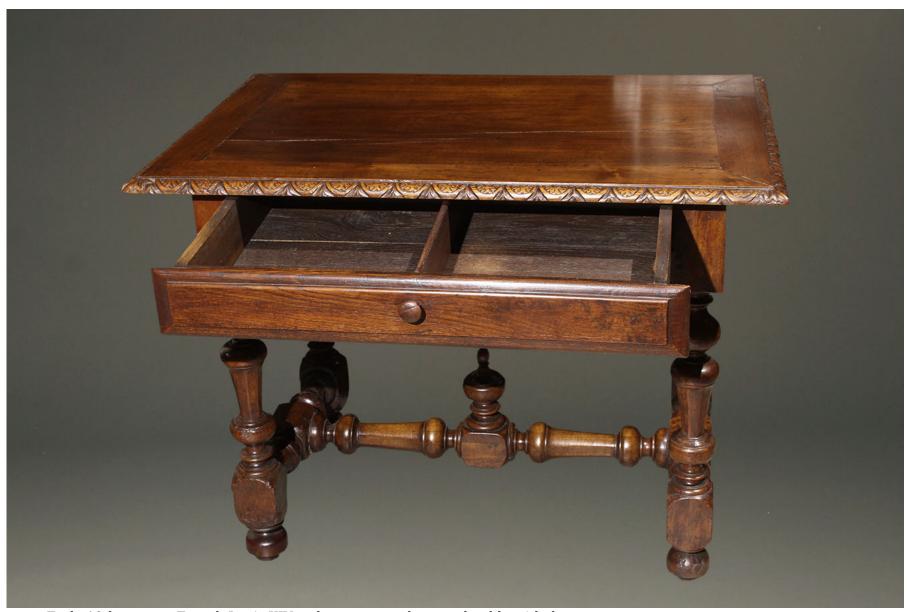

## 19th century French Louis XIV style work table.

×

Category

Other Tables.

**Circa:** 1820

**Inventory Number:**A5866

**Dimensions:** 30 (h) x 27 (d) x 39.5 (w)

**Price:** \$2,850.00

Please Visit a Selection of Our Inventory Online www.beauchampantiques.com

Early 19th century French Louis XIV style country walnut work table with drawer

Early 19th century French Louis XIV style country walnut work table with drawer

Early 19th century French Louis XIV style country walnut work table with drawer

Early 19th century French Louis XIV style country walnut work table with drawer

Early 19th century French Louis XIV style country walnut work table with drawer

Early 19th century French Louis XIV style country walnut work table with drawer