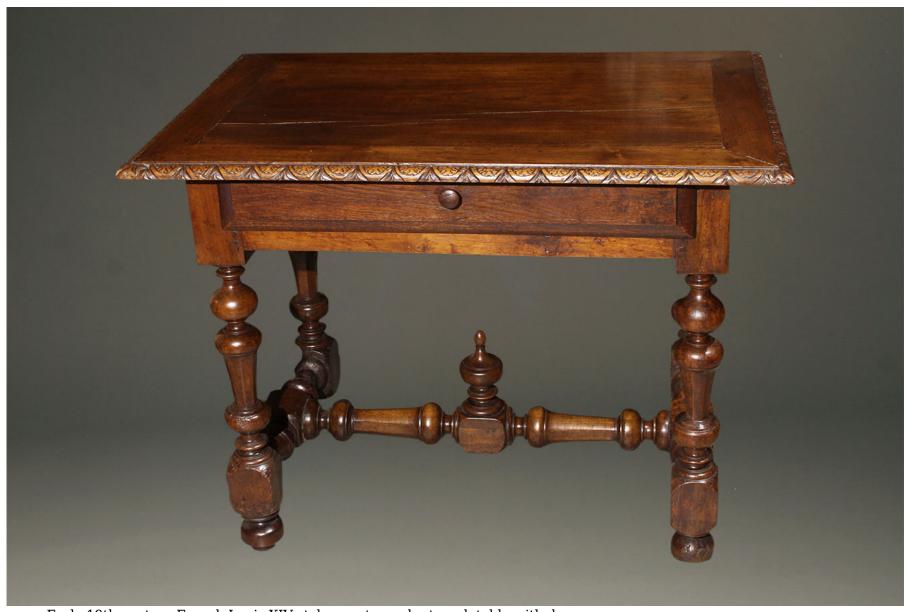

## 19th century French Louis XIV style work table.

×

Category

Other Tables.

**Circa:** 1820

**Inventory Number:**A5866

**Dimensions:** 30 (h) x 27 (d) x 39.5 (w)

**Price:** \$2,850.00

Please Visit a Selection of Our Inventory Online www.beauchampantiques.com

Early 19th century French Louis XIV style country walnut work table with drawer

Early 19th century French Louis XIV style country walnut work table with drawer

Early 19th century French Louis XIV style country walnut work table with drawer

Early 19th century French Louis XIV style country walnut work table with drawer

Early 19th century French Louis XIV style country walnut work table with drawer

Early 19th century French Louis XIV style country walnut work table with drawer