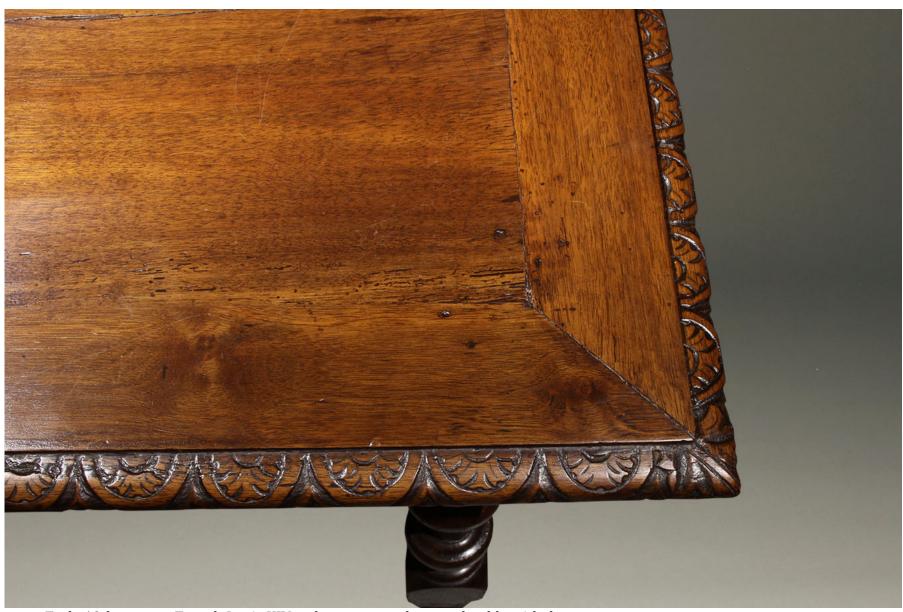

Please Visit a Selection of Our Inventory Online www.beauchampantiques.com

Early 19th century French Louis XIV style country walnut work table with drawer

Early 19th century French Louis XIV style country walnut work table with drawer

Early 19th century French Louis XIV style country walnut work table with drawer

Early 19th century French Louis XIV style country walnut work table with drawer

Early 19th century French Louis XIV style country walnut work table with drawer

Early 19th century French Louis XIV style country walnut work table with drawer