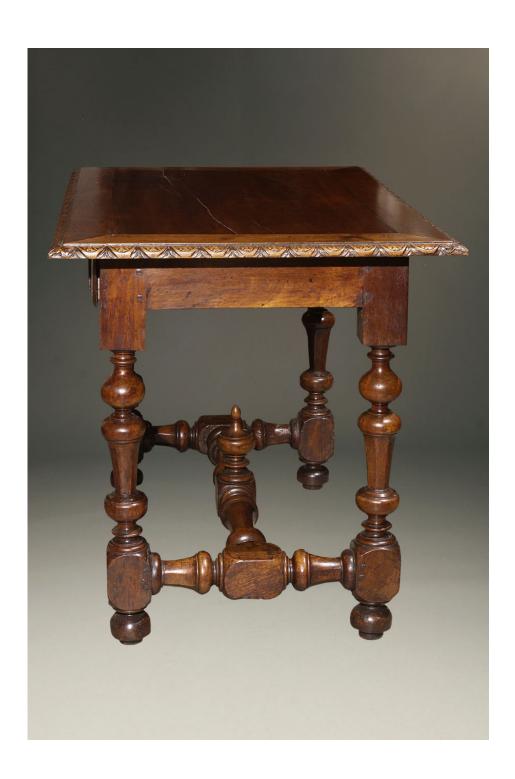

## 19th century French Louis XIV style work table.

×

Category

Other Tables.

**Circa:** 1820

**Inventory Number:**A5866

**Dimensions:** 30 (h) x 27 (d) x 39.5 (w)

**Price:** \$2,850.00

Please Visit a Selection of Our Inventory Online www.beauchampantiques.com

Early 19th century French Louis XIV style country walnut work table with drawer

Early 19th century French Louis XIV style country walnut work table with drawer

Early 19th century French Louis XIV style country walnut work table with drawer

Early 19th century French Louis XIV style country walnut work table with drawer

Early 19th century French Louis XIV style country walnut work table with drawer

Early 19th century French Louis XIV style country walnut work table with drawer