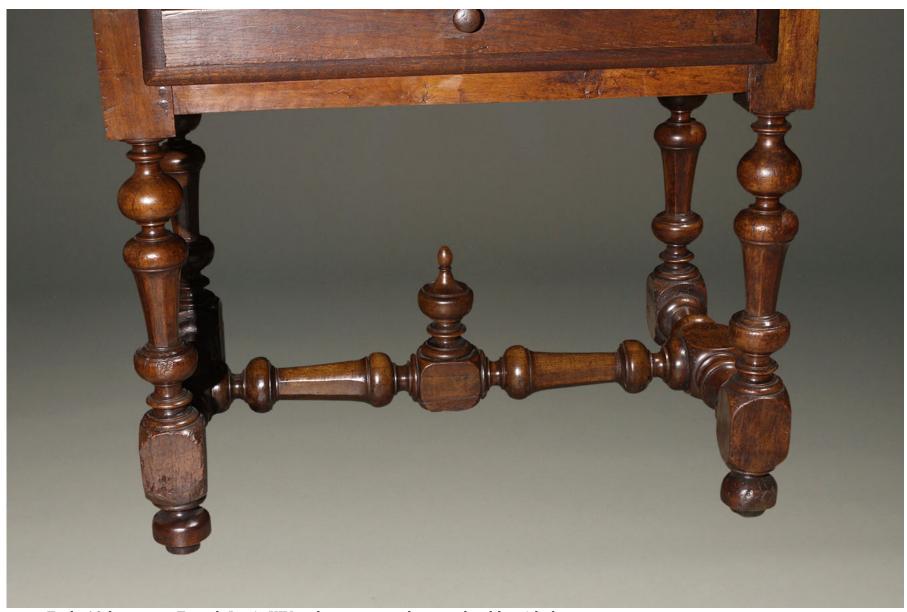

Please Visit a Selection of Our Inventory Online www.beauchampantiques.com

Early 19th century French Louis XIV style country walnut work table with drawer

Early 19th century French Louis XIV style country walnut work table with drawer

Early 19th century French Louis XIV style country walnut work table with drawer

Early 19th century French Louis XIV style country walnut work table with drawer

Early 19th century French Louis XIV style country walnut work table with drawer

Early 19th century French Louis XIV style country walnut work table with drawer