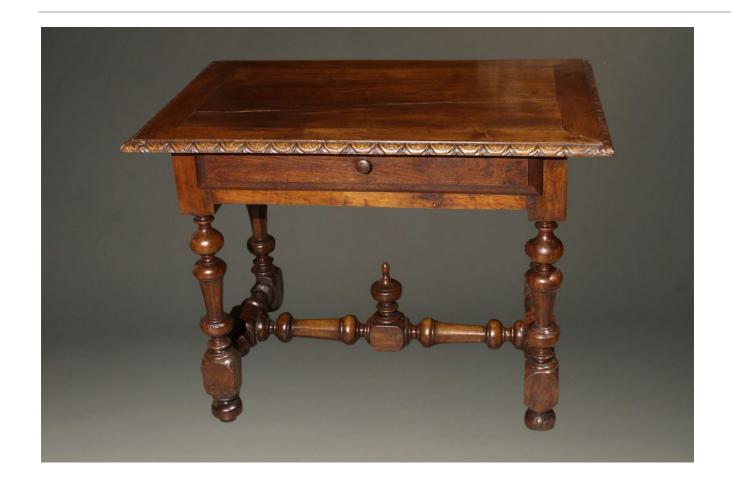

## 19th century French Louis XIV style work table.

×

Category

Other Tables.

**Circa:** 1820

**Inventory Number:**A5866

**Dimensions:** 30 (h) x 27 (d) x 39.5 (w)

**Price:** \$2,850.00

Please Visit a Selection of Our Inventory Online www.beauchampantiques.com

Early 19th century French Louis XIV style country walnut work table with drawer

Early 19th century French Louis XIV style country walnut work table with drawer

Early 19th century French Louis XIV style country walnut work table with drawer

Early 19th century French Louis XIV style country walnut work table with drawer

Early 19th century French Louis XIV style country walnut work table with drawer

Early 19th century French Louis XIV style country walnut work table with drawer