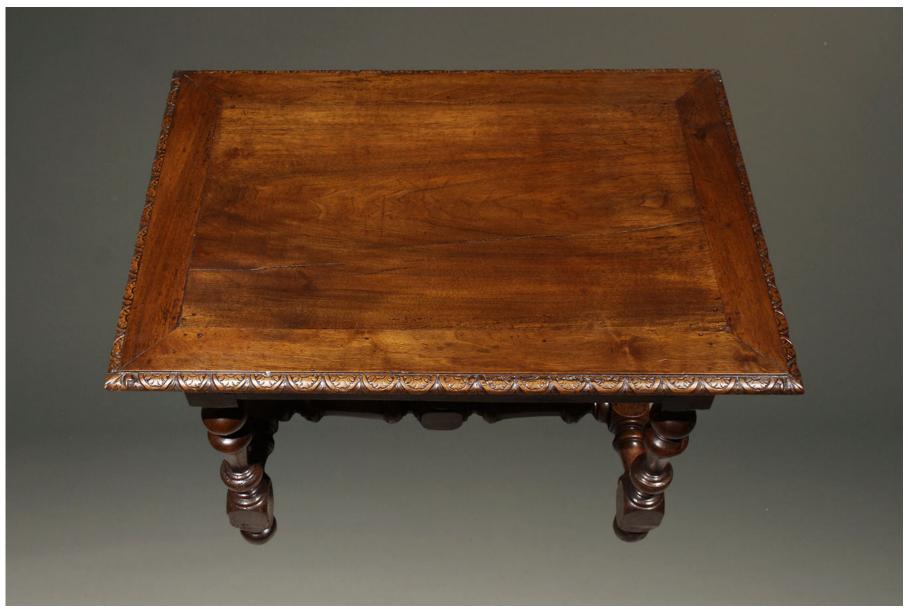

## 19th century French Louis XIV style work table.

×

Category

Other Tables.

**Circa:** 1820

**Inventory Number:**A5866

**Dimensions:** 30 (h) x 27 (d) x 39.5 (w)

**Price:** \$2,850.00

Please Visit a Selection of Our Inventory Online www.beauchampantiques.com

Early 19th century French Louis XIV style country walnut work table with drawer

Early 19th century French Louis XIV style country walnut work table with drawer

Early 19th century French Louis XIV style country walnut work table with drawer

Early 19th century French Louis XIV style country walnut work table with drawer

Early 19th century French Louis XIV style country walnut work table with drawer

Early 19th century French Louis XIV style country walnut work table with drawer