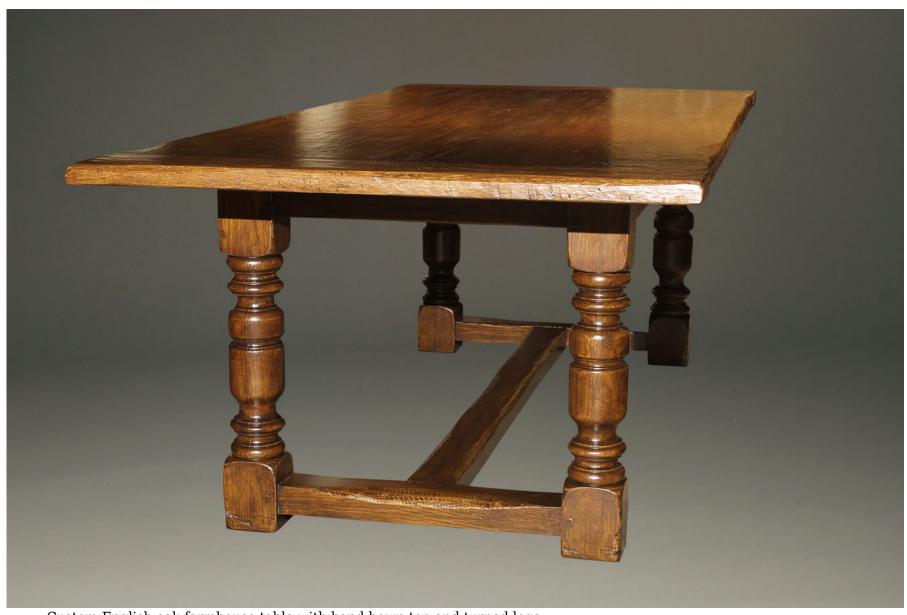

Custom English oak farmhouse table with hand hewn top and turned legs.

Custom English oak farmhouse table with hand hewn top and turned legs.

Custom English oak farmhouse table with hand hewn top and turned legs.

Custom English oak farmhouse table with hand hewn top and turned legs.