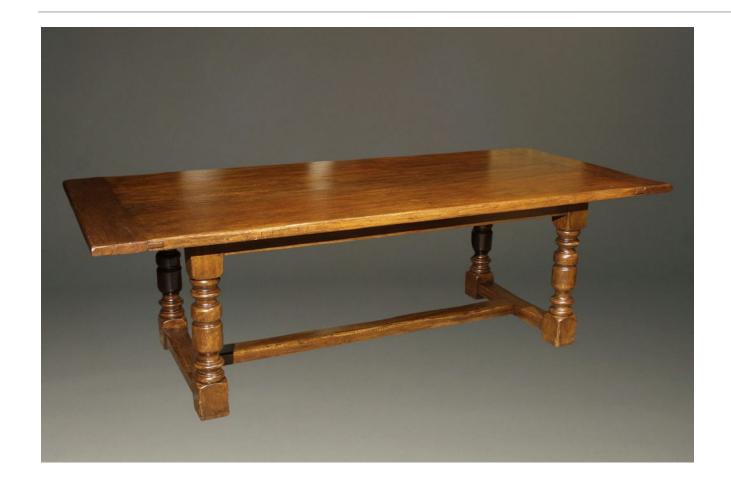

## Custom English farmhouse table in oak with stretcher base and turned legs.

×

Category Dining Room

**Circa:** Custom

Tables.

**Inventory Number:**A5719

**Dimensions:** 30 (h) x 96 (d) x 42 (w)

**Price:** \$7,850.00

Please Visit a Selection of Our Inventory Online www.beauchampantiques.com

Custom English oak farmhouse table with hand hewn top and turned legs.

Custom English oak farmhouse table with hand hewn top and turned legs.