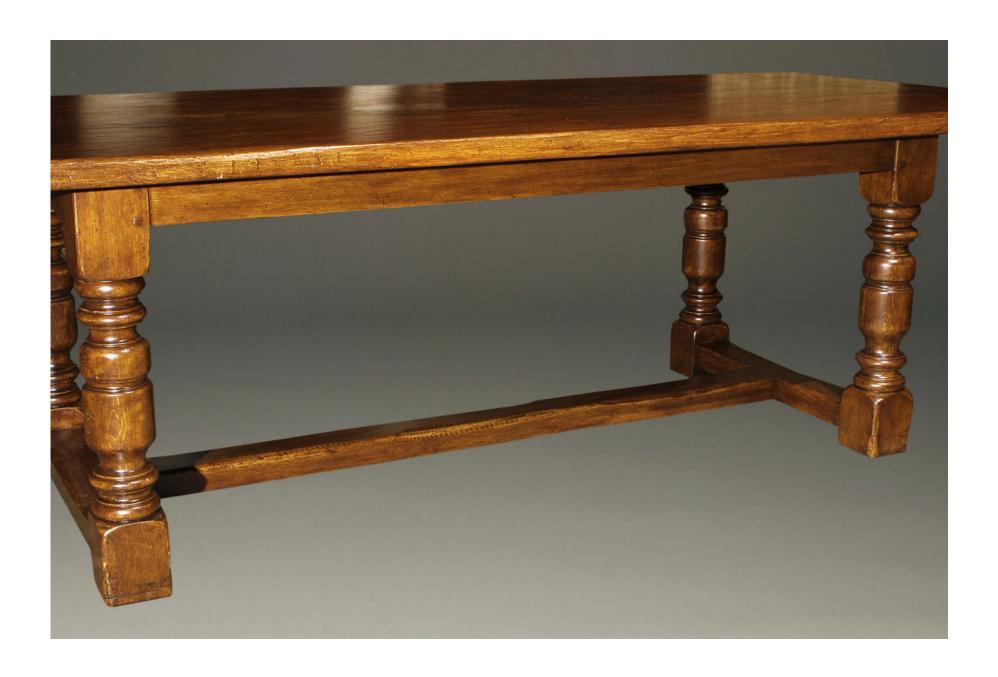

## Custom English farmhouse table in oak with stretcher base and turned legs.

×

Category Dining Room

**Circa:** Custom

Tables.

**Inventory Number:**A5719

**Dimensions:** 30 (h) x 96 (d) x 42 (w)

**Price:** \$7,850.00

Please Visit a Selection of Our Inventory Online www.beauchampantiques.com

Custom English oak farmhouse table with hand hewn top and turned legs.

Custom English oak farmhouse table with hand hewn top and turned legs.

Custom English oak farmhouse table with hand hewn top and turned legs.

Custom English oak farmhouse table with hand hewn top and turned legs.

Custom English oak farmhouse table with hand hewn top and turned legs.

Custom English oak farmhouse table with hand hewn top and turned legs.