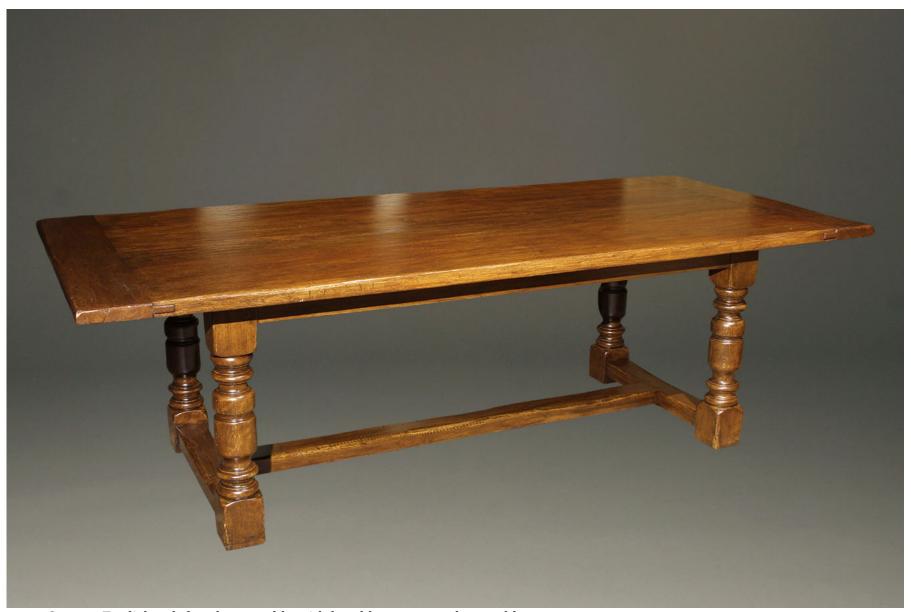

Please Visit a Selection of Our Inventory Online www.beauchampantiques.com

Custom English oak farmhouse table with hand hewn top and turned legs.

Custom English oak farmhouse table with hand hewn top and turned legs.

Custom English oak farmhouse table with hand hewn top and turned legs.

Custom English oak farmhouse table with hand hewn top and turned legs.

Custom English oak farmhouse table with hand hewn top and turned legs.