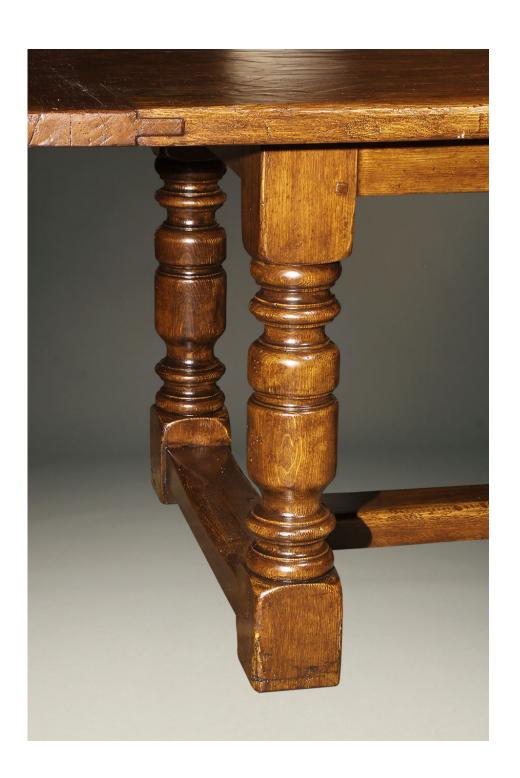

## Custom English farmhouse table in oak with stretcher base and turned legs.

×

Category Dining Room

**Circa:** Custom

Tables.

**Inventory Number:**A5719

**Dimensions:** 30 (h) x 96 (d) x 42 (w)

**Price:** \$7,850.00

Please Visit a Selection of Our Inventory Online www.beauchampantiques.com

Custom English oak farmhouse table with hand hewn top and turned legs.

Custom English oak farmhouse table with hand hewn top and turned legs.

Custom English oak farmhouse table with hand hewn top and turned legs.

Custom English oak farmhouse table with hand hewn top and turned legs.

Custom English oak farmhouse table with hand hewn top and turned legs.

Custom English oak farmhouse table with hand hewn top and turned legs.