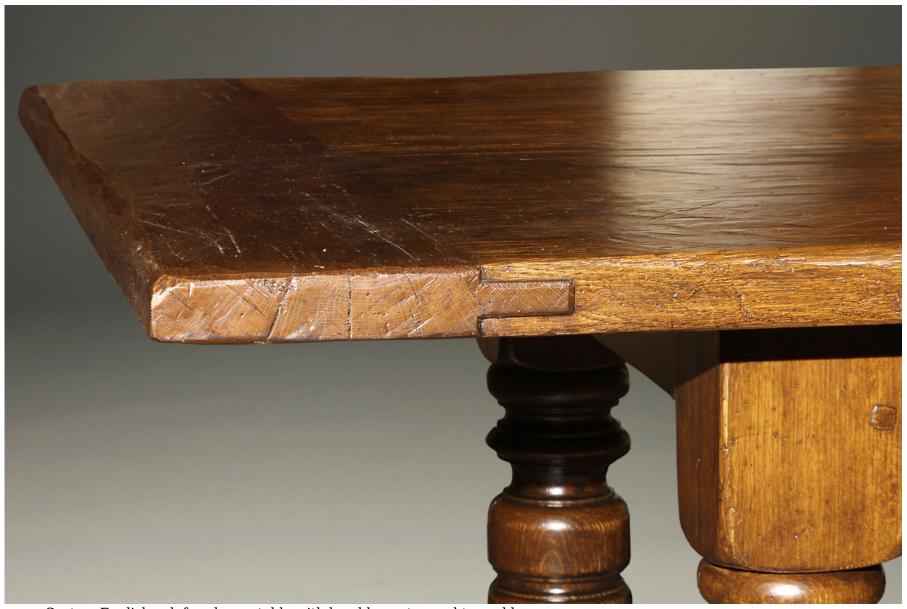

## Custom English farmhouse table in oak with stretcher base and turned legs.

×

Category Dining Room

**Circa:** Custom

Tables.

**Inventory Number:**A5719

**Dimensions:** 30 (h) x 96 (d) x 42 (w)

**Price:** \$7,850.00

Please Visit a Selection of Our Inventory Online www.beauchampantiques.com

Custom English oak farmhouse table with hand hewn top and turned legs.

Custom English oak farmhouse table with hand hewn top and turned legs.

Custom English oak farmhouse table with hand hewn top and turned legs.

Custom English oak farmhouse table with hand hewn top and turned legs.

Custom English oak farmhouse table with hand hewn top and turned legs.

Custom English oak farmhouse table with hand hewn top and turned legs.