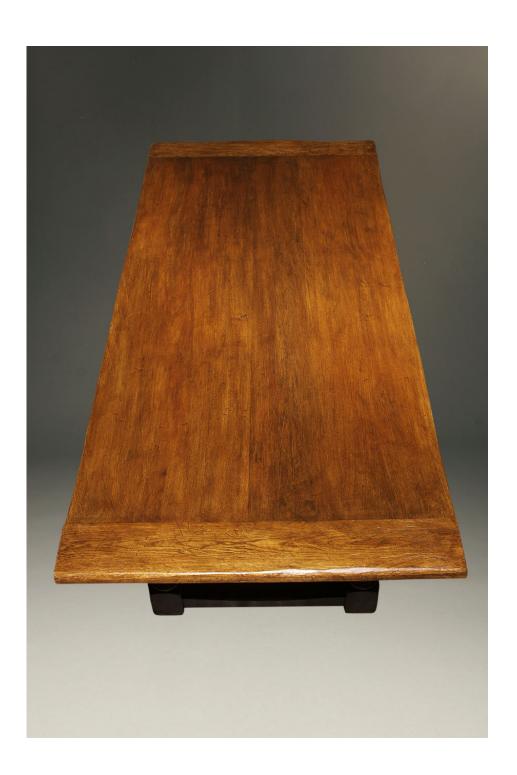

## Custom English farmhouse table in oak with stretcher base and turned legs.



×

Category Dining Room

**Circa:** Custom

Tables.

**Inventory Number:**A5719

**Dimensions:** 30 (h) x 96 (d) x 42 (w)

**Price:** \$7,850.00

Please Visit a Selection of Our Inventory Online www.beauchampantiques.com



Custom English oak farmhouse table with hand hewn top and turned legs.



Custom English oak farmhouse table with hand hewn top and turned legs.



Custom English oak farmhouse table with hand hewn top and turned legs.



Custom English oak farmhouse table with hand hewn top and turned legs.



Custom English oak farmhouse table with hand hewn top and turned legs.



Custom English oak farmhouse table with hand hewn top and turned legs.