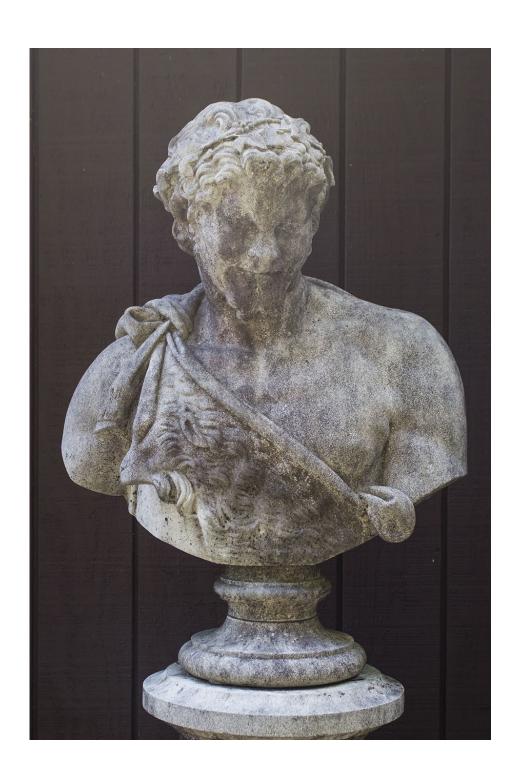

This beautiful English cast limestone bust of Bacchus (the god of wine) would bring an element of class to any landscaping. Bacchus is sitting on a beautiful cast limestone column giving the height and stature which is befitting of such classic bust.

Price:

\$3,250.00

Please Visit a Selection of Our Inventory Online www.beauchampantiques.com

English cast limestone bust of Bacchus atop a classically styled column

English cast limestone bust of Bacchus atop a classically styled column