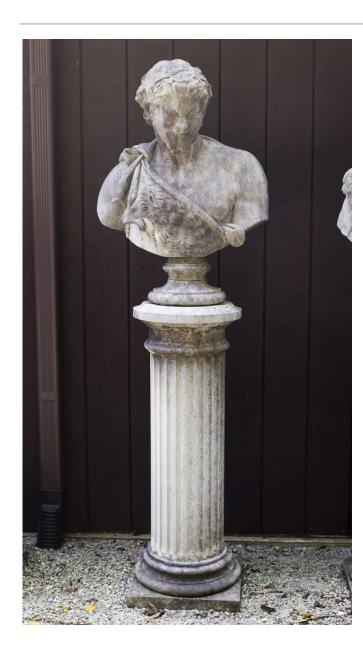

This beautiful English cast limestone bust of Bacchus (the god of wine) would bring an element of class to any landscaping. Bacchus is sitting on a beautiful cast limestone column giving the height and stature which is befitting of such classic bust.

Price:

\$3,250.00

Please Visit a Selection of Our Inventory Online www.beauchampantiques.com

English cast limestone bust of Bacchus atop a classically styled column

English cast limestone bust of Bacchus atop a classically styled column