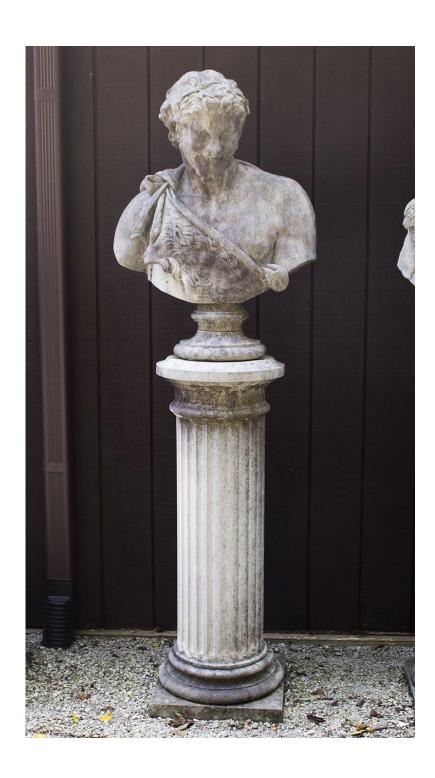

This beautiful English cast limestone bust of Bacchus (the god of wine) would bring an element of class to any landscaping. Bacchus is sitting on a beautiful cast limestone column giving the height and stature which is befitting of such classic bust.

Price:

\$3,250.00

Please Visit a Selection of Our Inventory Online www.beauchampantiques.com

English cast limestone bust of Bacchus atop a classically styled column

English cast limestone bust of Bacchus atop a classically styled column