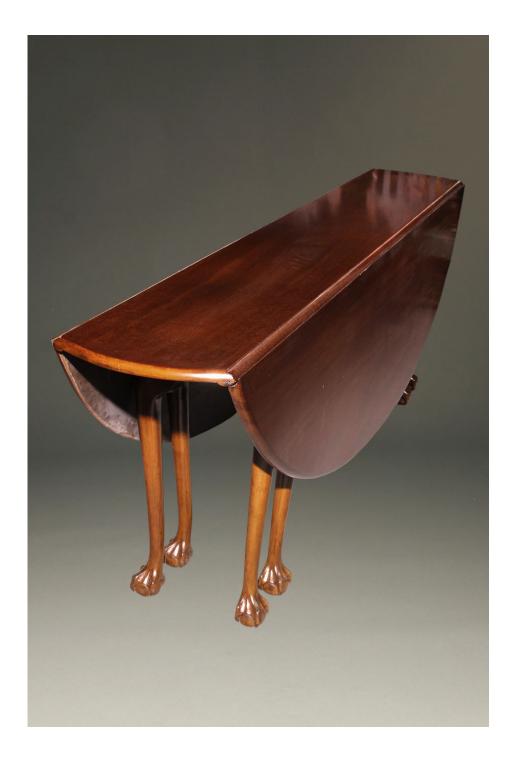

This Irish wake table is beautiful in its simplicity. The oval solid mahogany top has two leaves that "drop" allowing the tables width to be reduced 57" to 15". The leaves are supported by gate legs which have hand carved ball and claw feet.

Category Dining Room Tables.

Circa:

×

Inventory Number: A5694

**Dimensions:** 29.5 (h) x 57 (d) x 95 (w)

**Price :** \$3,450.00

Please Visit a Selection of Our Inventory Online www.beauchampantiques.com

Mahogany Irish wake table with double drop leaves and gatelegs with hand carved ball and claw feet.

Mahogany Irish wake table with double drop leaves and gatelegs with hand carved ball and claw feet.

Mahogany Irish wake table with double drop leaves and gatelegs with hand carved ball and claw feet.

Mahogany Irish wake table with double drop leaves and gatelegs with hand carved ball and claw feet.