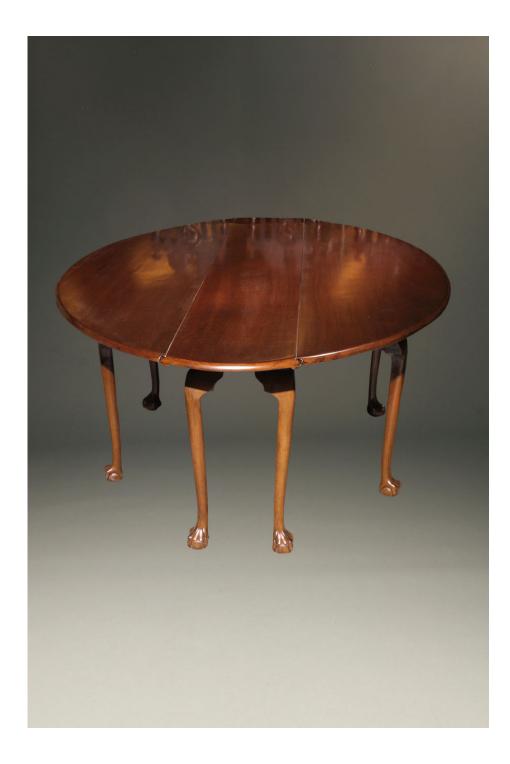

This Irish wake table is beautiful in its simplicity. The oval solid mahogany top has two leaves that "drop" allowing the tables width to be reduced 57" to 15". The leaves are supported by gate legs which have hand carved ball and claw feet.

Category Dining Room Tables.

Circa:

×

Inventory Number: A5694

**Dimensions:** 29.5 (h) x 57 (d) x 95 (w)

**Price :** \$3,450.00

Please Visit a Selection of Our Inventory Online www.beauchampantiques.com

Mahogany Irish wake table with double drop leaves and gatelegs with hand carved ball and claw feet.

Mahogany Irish wake table with double drop leaves and gatelegs with hand carved ball and claw feet.

Mahogany Irish wake table with double drop leaves and gatelegs with hand carved ball and claw feet.

Mahogany Irish wake table with double drop leaves and gatelegs with hand carved ball and claw feet.