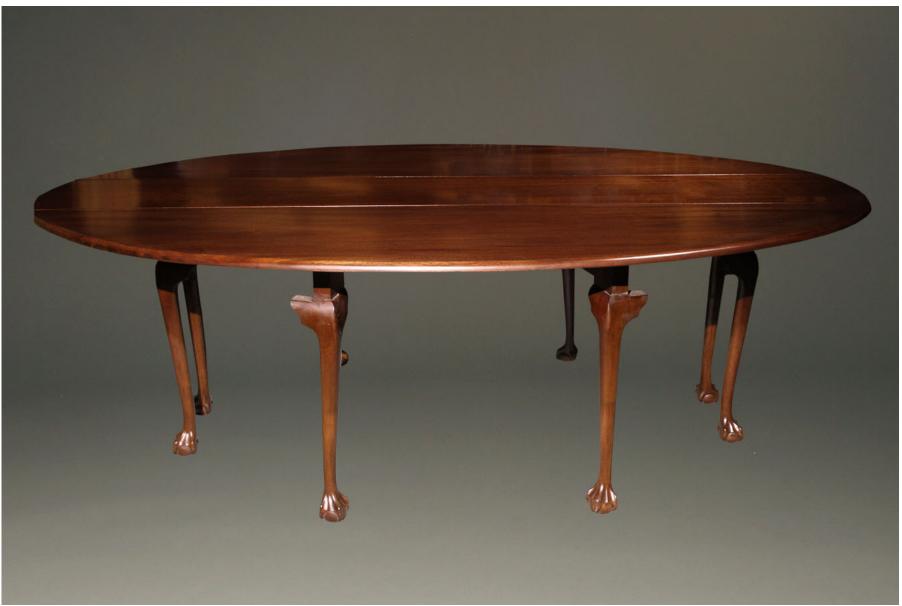

This Irish wake table is beautiful in its simplicity. The oval solid mahogany top has two leaves that "drop" allowing the tables width to be reduced 57" to 15". The leaves are supported by gate legs which have hand carved ball and claw feet.

Category Dining Room Tables.

Circa:

×

Inventory Number: A5694

**Dimensions:** 29.5 (h) x 57 (d) x 95 (w)

**Price :** \$3,450.00

Please Visit a Selection of Our Inventory Online www.beauchampantiques.com

Mahogany Irish wake table with double drop leaves and gatelegs with hand carved ball and claw feet.

Mahogany Irish wake table with double drop leaves and gatelegs with hand carved ball and claw feet.

Mahogany Irish wake table with double drop leaves and gatelegs with hand carved ball and claw feet.

Mahogany Irish wake table with double drop leaves and gatelegs with hand carved ball and claw feet.