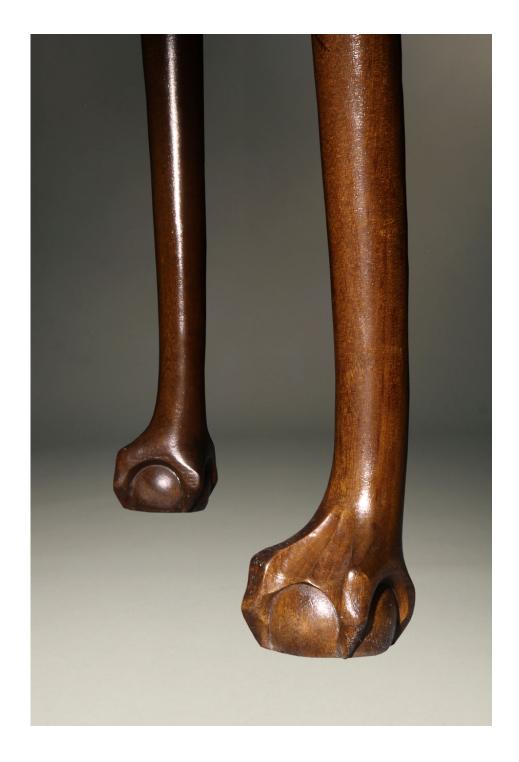

This Irish wake table is beautiful in its simplicity. The oval solid mahogany top has two leaves that "drop" allowing the tables width to be reduced 57" to 15". The leaves are supported by gate legs which have hand carved ball and claw feet.

Category Dining Room Tables.

Circa:

×

Inventory Number: A5694

**Dimensions:** 29.5 (h) x 57 (d) x 95 (w)

**Price :** \$3,450.00

Please Visit a Selection of Our Inventory Online www.beauchampantiques.com

Mahogany Irish wake table with double drop leaves and gatelegs with hand carved ball and claw feet.

Mahogany Irish wake table with double drop leaves and gatelegs with hand carved ball and claw feet.

Mahogany Irish wake table with double drop leaves and gatelegs with hand carved ball and claw feet.

Mahogany Irish wake table with double drop leaves and gatelegs with hand carved ball and claw feet.