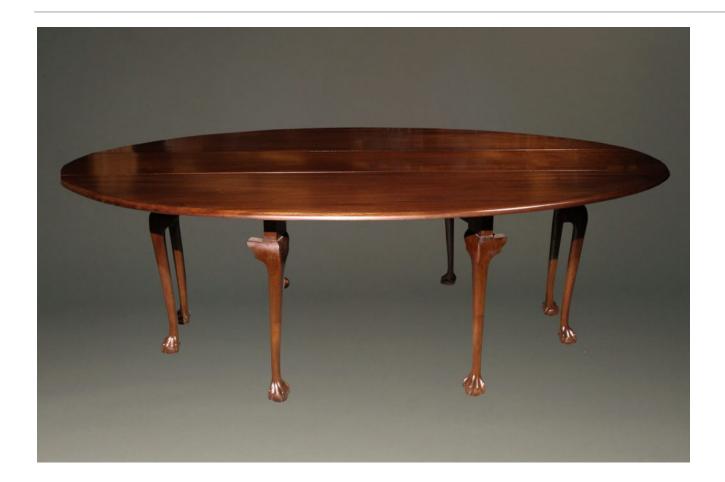

This Irish wake table is beautiful in its simplicity. The oval solid mahogany top has two leaves that "drop" allowing the tables width to be reduced 57" to 15". The leaves are supported by gate legs which have hand carved ball and claw feet.

Category Dining Room Tables.

Circa:

×

Inventory Number: A5694

**Dimensions:** 29.5 (h) x 57 (d) x 95 (w)

**Price :** \$3,450.00

Please Visit a Selection of Our Inventory Online www.beauchampantiques.com

Mahogany Irish wake table with double drop leaves and gatelegs with hand carved ball and claw feet.

Mahogany Irish wake table with double drop leaves and gatelegs with hand carved ball and claw feet.

Mahogany Irish wake table with double drop leaves and gatelegs with hand carved ball and claw feet.

Mahogany Irish wake table with double drop leaves and gatelegs with hand carved ball and claw feet.