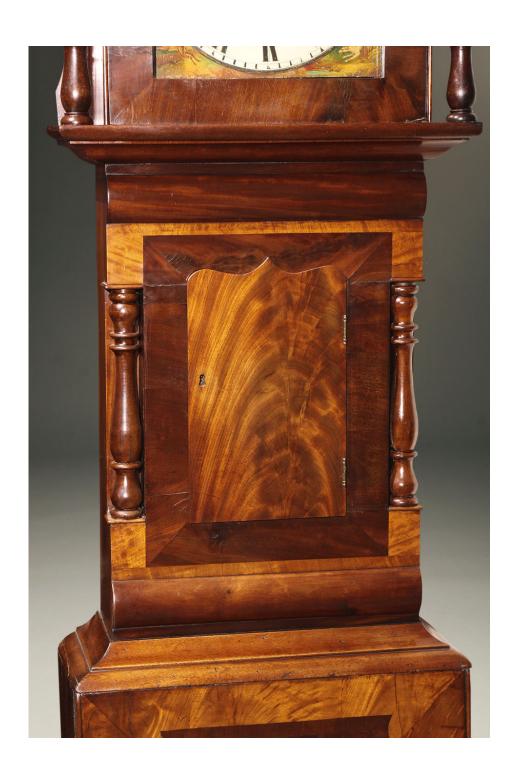

When a person pictures an antique grandfather clock in their mind it is very likely this clock or one very similar is what is imagined. This English tall case clock with its elegantly figured mahogany case, hand painted dial and broken arch top is a classic and timeless look. The steady ticking of the 8 day hour striking movement will add a comforting presence to any entryway, den or living room.

## Category

Tall Case Clocks.

**Circa:** 1870

**Inventory Number:** A4873

**Dimensions:** 

94 (h) x 10.5 (d) x 24.5 (w)

**Price:** \$7,850.00

Please Visit a Selection of Our Inventory Online www.beauchampantiques.com