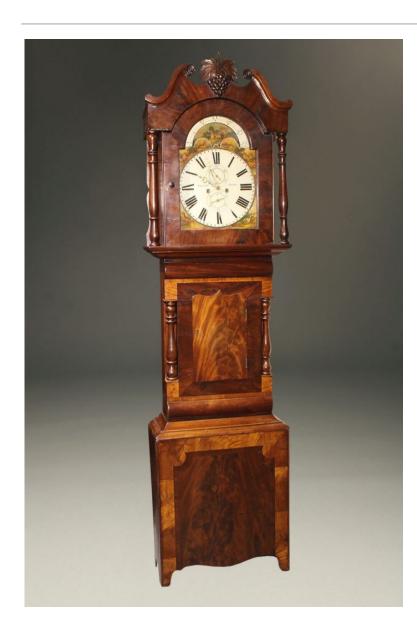

When a person pictures an antique grandfather clock in their mind it is very likely this clock or one very similar is what is imagined. This English tall case clock with its elegantly figured mahogany case, hand painted dial and broken arch top is a classic and timeless look. The steady ticking of the 8 day hour striking movement will add a comforting presence to any entryway, den or living room.

## Category

Tall Case Clocks.

**Circa:** 1870

**Inventory Number:** A4873

**Dimensions:** 

94 (h) x 10.5 (d) x 24.5 (w)

**Price:** \$7,850.00

Please Visit a Selection of Our Inventory Online www.beauchampantiques.com