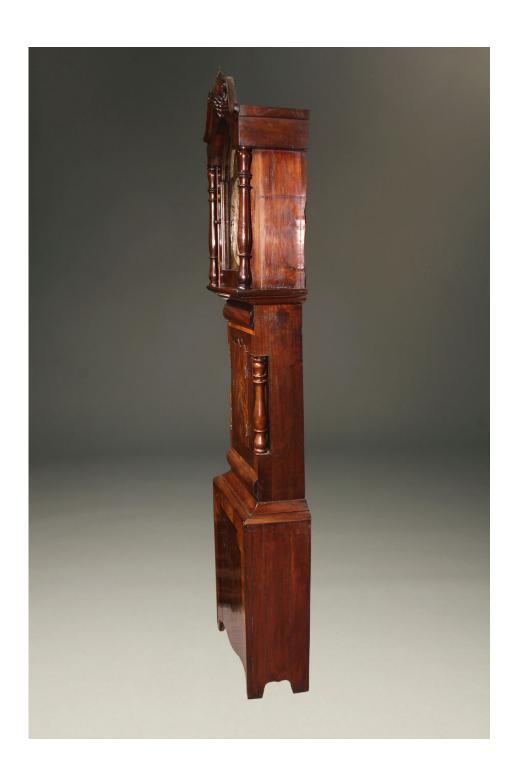

When a person pictures an antique grandfather clock in their mind it is very likely this clock or one very similar is what is imagined. This English tall case clock with its elegantly figured mahogany case, hand painted dial and broken arch top is a classic and timeless look. The steady ticking of the 8 day hour striking movement will add a comforting presence to any entryway, den or living room.

## Category

Tall Case Clocks.

**Circa:** 1870

**Inventory Number:** A4873

**Dimensions:** 

94 (h) x 10.5 (d) x 24.5 (w)

**Price:** \$7,850.00

Please Visit a Selection of Our Inventory Online www.beauchampantiques.com