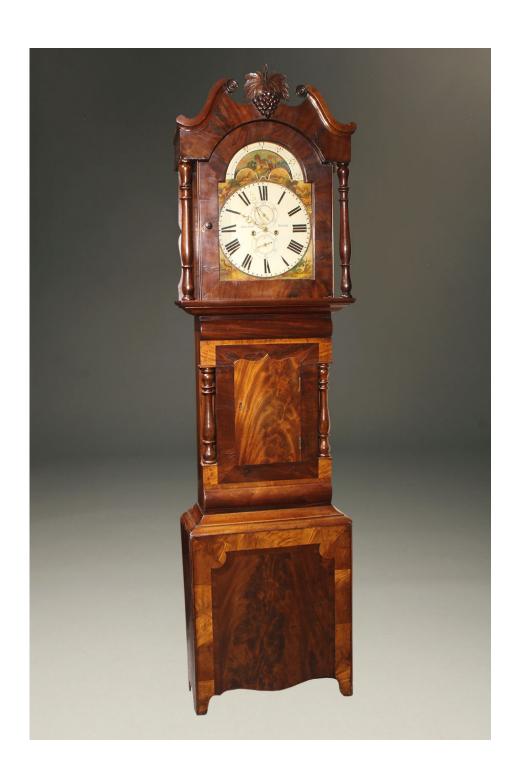

When a person pictures an antique grandfather clock in their mind it is very likely this clock or one very similar is what is imagined. This English tall case clock with its elegantly figured mahogany case, hand painted dial and broken arch top is a classic and timeless look. The steady ticking of the 8 day hour striking movement will add a comforting presence to any entryway, den or living room.

## Category

Tall Case Clocks.

**Circa:** 1870

**Inventory Number:** A4873

**Dimensions:** 

94 (h) x 10.5 (d) x 24.5 (w)

**Price:** \$7,850.00

Please Visit a Selection of Our Inventory Online www.beauchampantiques.com