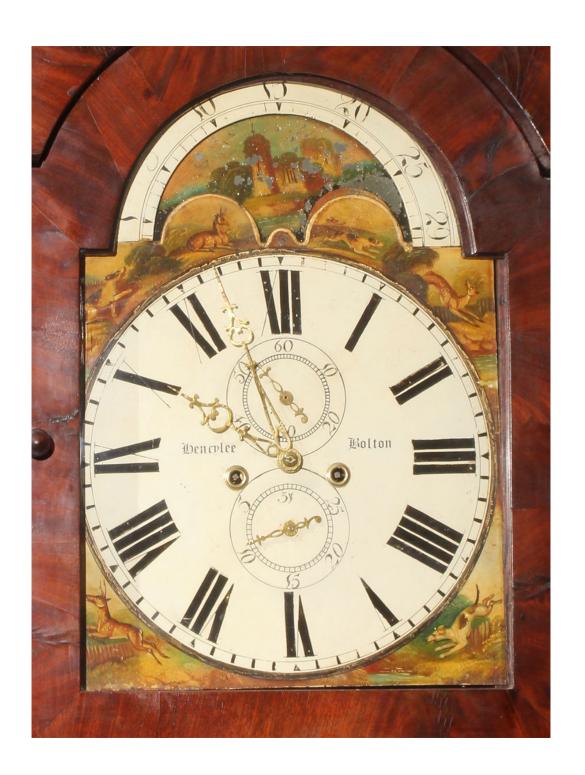

When a person pictures an antique grandfather clock in their mind it is very likely this clock or one very similar is what is imagined. This English tall case clock with its elegantly figured mahogany case, hand painted dial and broken arch top is a classic and timeless look. The steady ticking of the 8 day hour striking movement will add a comforting presence to any entryway, den or living room.