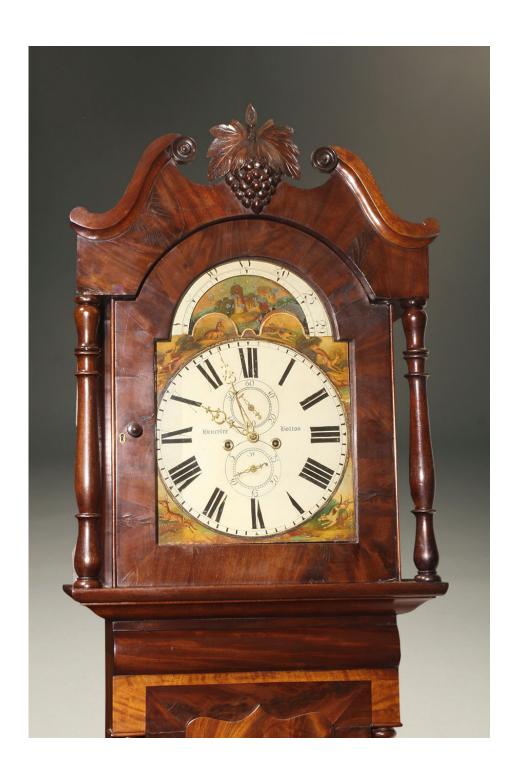

When a person pictures an antique grandfather clock in their mind it is very likely this clock or one very similar is what is imagined. This English tall case clock with its elegantly figured mahogany case, hand painted dial and broken arch top is a classic and timeless look. The steady ticking of the 8 day hour striking movement will add a comforting presence to any entryway, den or living room.

## Category

Tall Case Clocks.

**Circa:** 1870

**Inventory Number:** A4873

**Dimensions:** 

94 (h) x 10.5 (d) x 24.5 (w)

**Price:** \$7,850.00

Please Visit a Selection of Our Inventory Online www.beauchampantiques.com