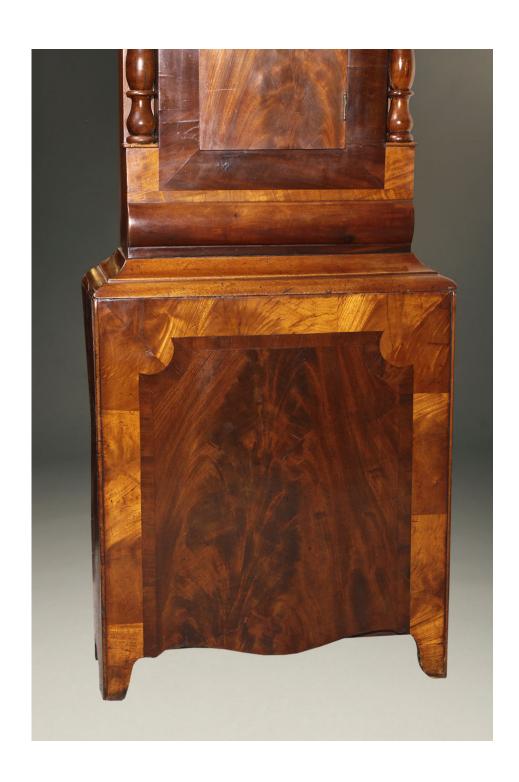

When a person pictures an antique grandfather clock in their mind it is very likely this clock or one very similar is what is imagined. This English tall case clock with its elegantly figured mahogany case, hand painted dial and broken arch top is a classic and timeless look. The steady ticking of the 8 day hour striking movement will add a comforting presence to any entryway, den or living room.