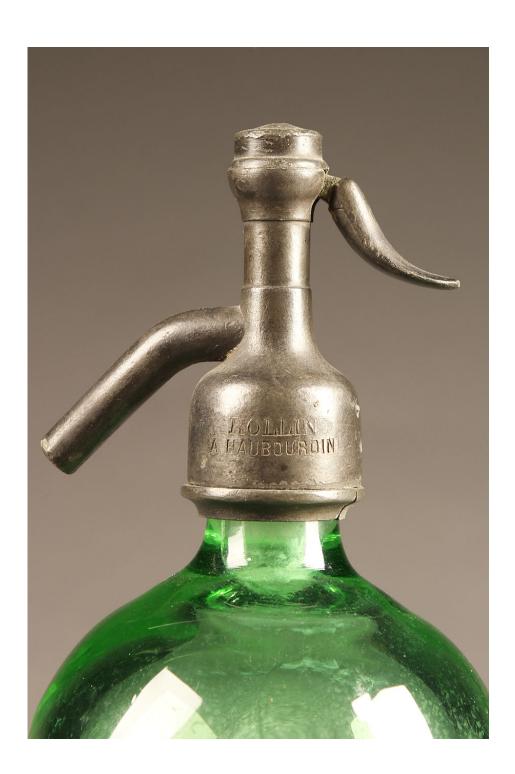

Seltzer bottles were designed to allow the carbonated water to be dispensed without completely depleting the bottles pressure, preventing the remaining carbonate from going flat. Seltzer bottles were at their height of popularity during the 1920's and 30's. The many vibrant colors of the glass and the etched designs make these bottles wonderfully suited for decorating a kitchen or bar.

Green seltzer water bottle with etched design from France, circa  $1920\mbox{'s}$ .

Green seltzer water bottle with etched design from France, circa  $1920\mbox{'s}$ .

Green seltzer water bottle with etched design from France, circa  $1920\mbox{'s}$ .