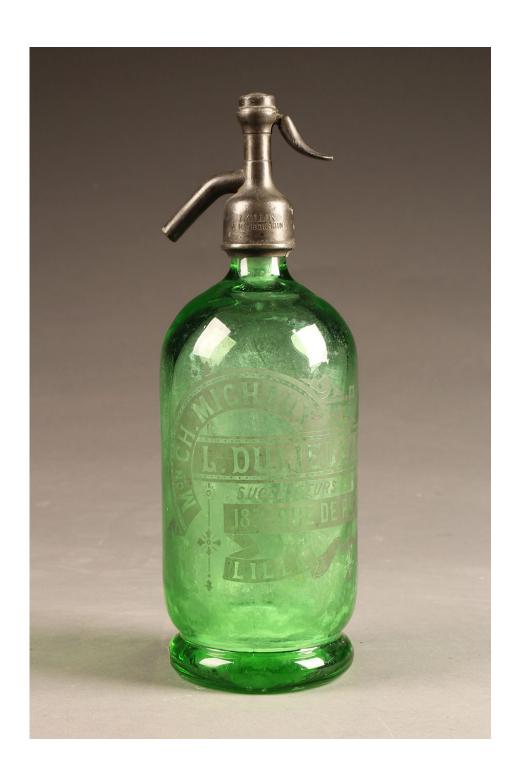

Seltzer bottles were designed to allow the carbonated water to be dispensed without completely depleting the bottles pressure, preventing the remaining carbonate from going flat. Seltzer bottles were at their height of popularity during the 1920's and 30's. The many vibrant colors of the glass and the etched designs make these bottles wonderfully suited for decorating a kitchen or bar.

Green seltzer water bottle with etched design from France, circa  $1920\mbox{'s}$ .

Green seltzer water bottle with etched design from France, circa  $1920\mbox{'s}$ .

Green seltzer water bottle with etched design from France, circa  $1920\mbox{'s}$ .