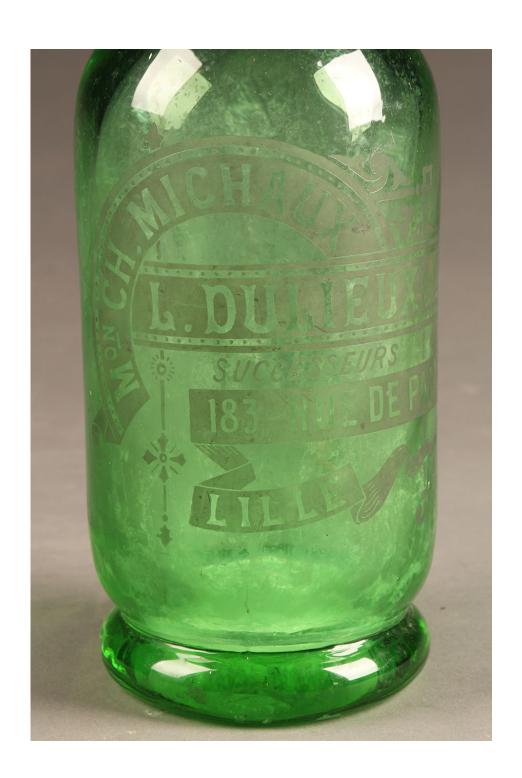

Seltzer bottles were designed to allow the carbonated water to be dispensed without completely depleting the bottles pressure, preventing the remaining carbonate from going flat. Seltzer bottles were at their height of popularity during the 1920's and 30's. The many vibrant colors of the glass and the etched designs make these bottles wonderfully suited for decorating a kitchen or bar.

Green seltzer water bottle with etched design from France, circa  $1920\mbox{'s}$ .

Green seltzer water bottle with etched design from France, circa  $1920\mbox{'s}$ .

Green seltzer water bottle with etched design from France, circa  $1920\mbox{'s}$ .