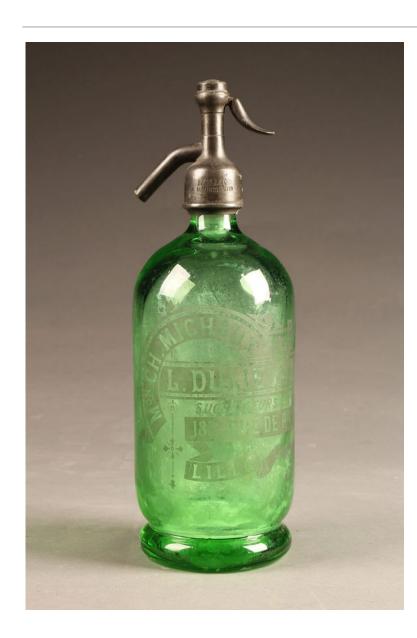

Seltzer bottles were designed to allow the carbonated water to be dispensed without completely depleting the bottles pressure, preventing the remaining carbonate from going flat. Seltzer bottles were at their height of popularity during the 1920's and 30's. The many vibrant colors of the glass and the etched designs make these bottles wonderfully suited for decorating a kitchen or bar.

Green seltzer water bottle with etched design from France, circa  $1920\mbox{'s}$ .

Green seltzer water bottle with etched design from France, circa  $1920\mbox{'s}$ .

Green seltzer water bottle with etched design from France, circa  $1920\mbox{'s}$ .