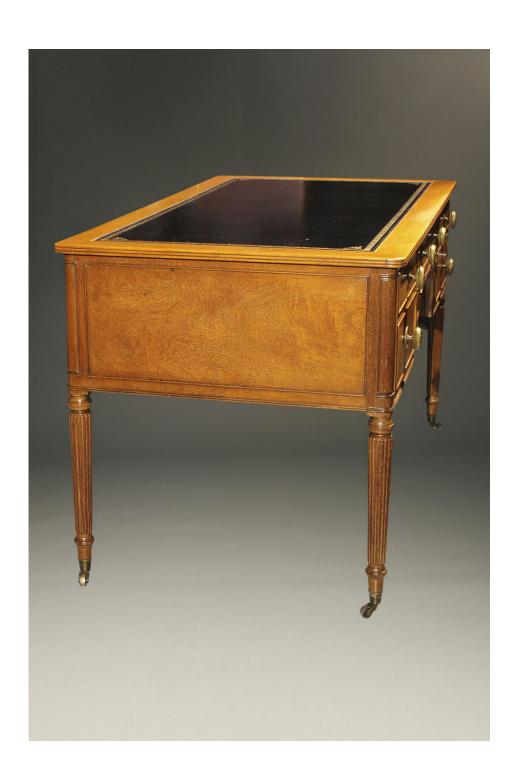

## Lovely Kittenger desk from the 1920's-30's in solid mahogany with a leather top.

×

Category

Desks & Writing Tables.

**Circa:** 1920-30

**Inventory Number:** A5776

**Dimensions:** 30.5 (h) x 29 (d) x

54 (w)

**Price:** \$2,450.00

Please Visit a Selection of Our Inventory Online www.beauchampantiques.com

Lovely Kittenger writing desk in solid mahogany with black leather top and brass pulls

Lovely Kittenger writing desk in solid mahogany with black leather top and brass pulls

Lovely Kittenger writing desk in solid mahogany with black leather top and brass pulls

Lovely Kittenger writing desk in solid mahogany with black leather top and brass pulls

Lovely Kittenger writing desk in solid mahogany with black leather top and brass pulls

Lovely Kittenger writing desk in solid mahogany with black leather top and brass pulls