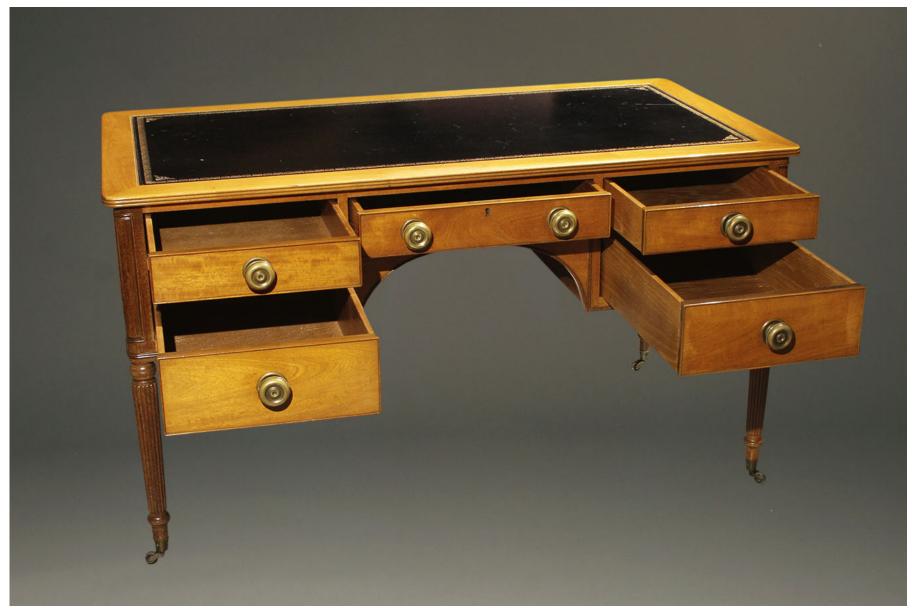

## Lovely Kittenger desk from the 1920's-30's in solid mahogany with a leather top.

×

Category

Desks & Writing Tables.

**Circa:** 1920-30

**Inventory Number:** A5776

**Dimensions:** 30.5 (h) x 29 (d) x

54 (w)

**Price:** \$2,450.00

Please Visit a Selection of Our Inventory Online www.beauchampantiques.com

Lovely Kittenger writing desk in solid mahogany with black leather top and brass pulls

Lovely Kittenger writing desk in solid mahogany with black leather top and brass pulls

Lovely Kittenger writing desk in solid mahogany with black leather top and brass pulls

Lovely Kittenger writing desk in solid mahogany with black leather top and brass pulls

Lovely Kittenger writing desk in solid mahogany with black leather top and brass pulls

Lovely Kittenger writing desk in solid mahogany with black leather top and brass pulls