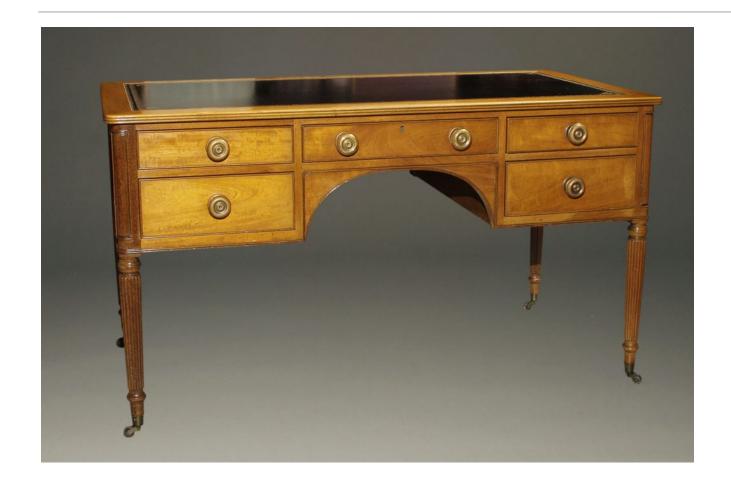

## Lovely Kittenger desk from the 1920's-30's in solid mahogany with a leather top.

×

Category

Desks & Writing Tables.

**Circa:** 1920-30

**Inventory Number:** A5776

**Dimensions:** 30.5 (h) x 29 (d) x

54 (w)

**Price:** \$2,450.00

Please Visit a Selection of Our Inventory Online www.beauchampantiques.com

Lovely Kittenger writing desk in solid mahogany with black leather top and brass pulls

Lovely Kittenger writing desk in solid mahogany with black leather top and brass pulls

Lovely Kittenger writing desk in solid mahogany with black leather top and brass pulls

Lovely Kittenger writing desk in solid mahogany with black leather top and brass pulls

Lovely Kittenger writing desk in solid mahogany with black leather top and brass pulls

Lovely Kittenger writing desk in solid mahogany with black leather top and brass pulls