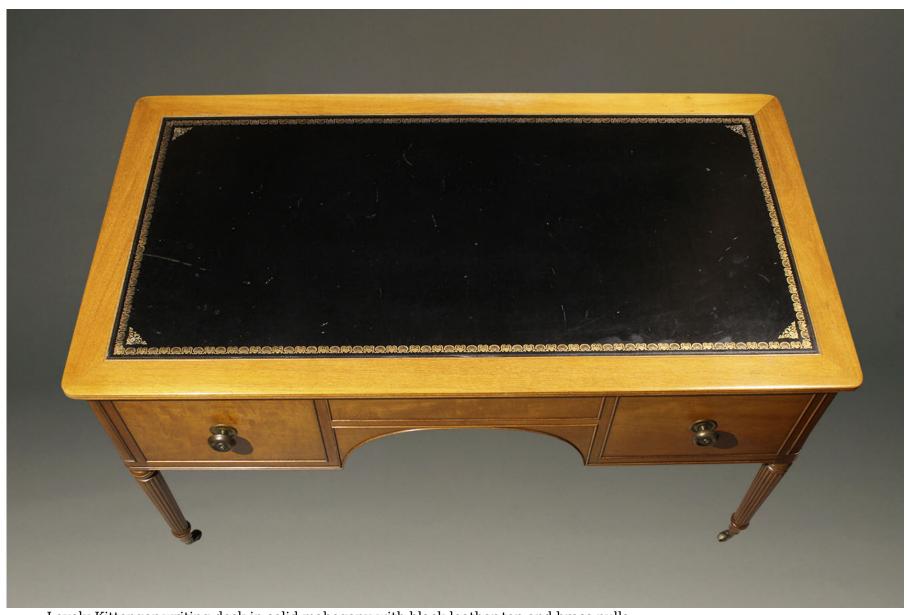

## Lovely Kittenger desk from the 1920's-30's in solid mahogany with a leather top.

×

Category

Desks & Writing Tables.

**Circa:** 1920-30

**Inventory Number:** A5776

**Dimensions:** 30.5 (h) x 29 (d) x

54 (w)

**Price:** \$2,450.00

Please Visit a Selection of Our Inventory Online www.beauchampantiques.com

Lovely Kittenger writing desk in solid mahogany with black leather top and brass pulls

Lovely Kittenger writing desk in solid mahogany with black leather top and brass pulls

Lovely Kittenger writing desk in solid mahogany with black leather top and brass pulls

Lovely Kittenger writing desk in solid mahogany with black leather top and brass pulls

Lovely Kittenger writing desk in solid mahogany with black leather top and brass pulls

Lovely Kittenger writing desk in solid mahogany with black leather top and brass pulls