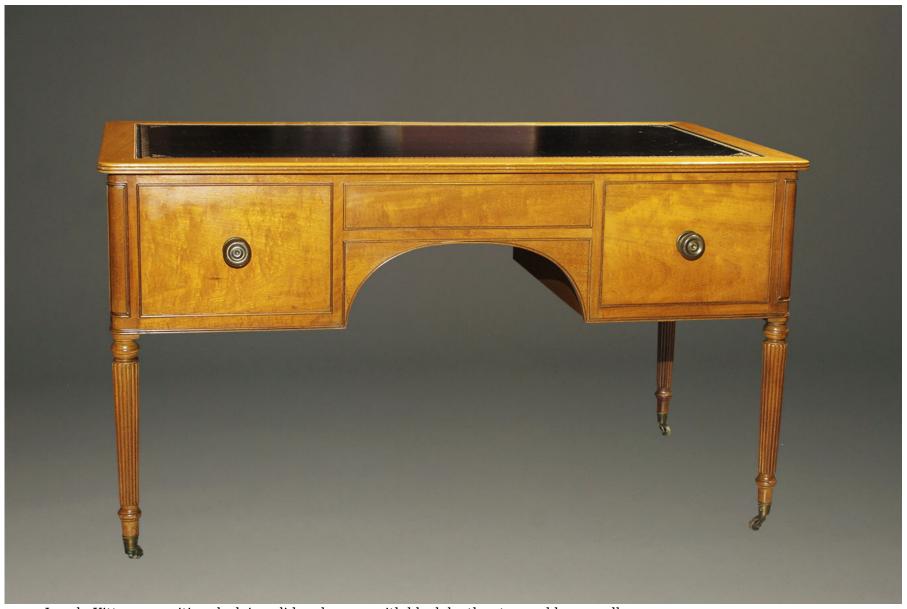

## Lovely Kittenger desk from the 1920's-30's in solid mahogany with a leather top.

×

Category

Desks & Writing Tables.

**Circa:** 1920-30

**Inventory Number:** A5776

**Dimensions:** 30.5 (h) x 29 (d) x

54 (w)

**Price:** \$2,450.00

Please Visit a Selection of Our Inventory Online www.beauchampantiques.com

Lovely Kittenger writing desk in solid mahogany with black leather top and brass pulls

Lovely Kittenger writing desk in solid mahogany with black leather top and brass pulls

Lovely Kittenger writing desk in solid mahogany with black leather top and brass pulls

Lovely Kittenger writing desk in solid mahogany with black leather top and brass pulls

Lovely Kittenger writing desk in solid mahogany with black leather top and brass pulls

Lovely Kittenger writing desk in solid mahogany with black leather top and brass pulls