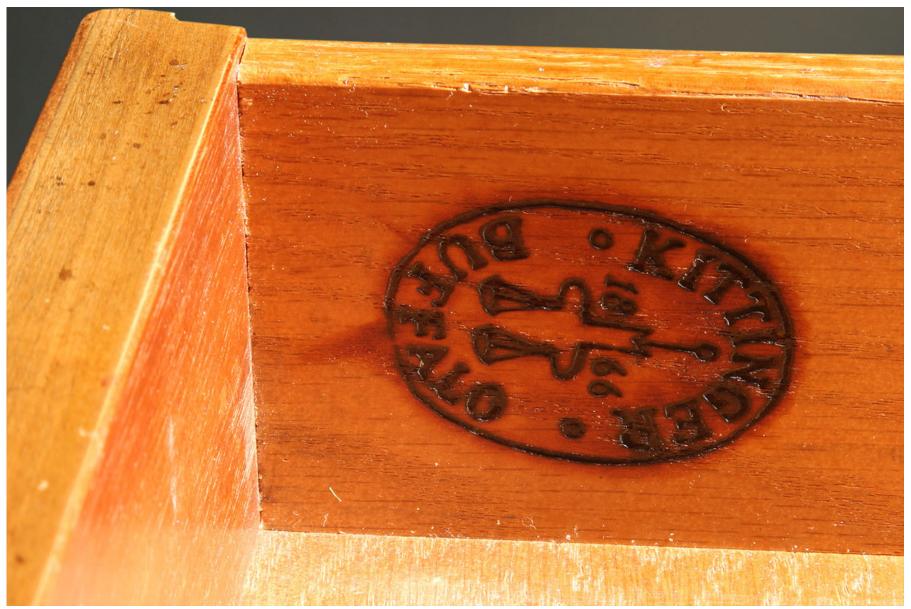

## Lovely Kittenger desk from the 1920's-30's in solid mahogany with a leather top.

×

Category

Desks & Writing Tables.

**Circa:** 1920-30

**Inventory Number:** A5776

**Dimensions:** 30.5 (h) x 29 (d) x

54 (w)

**Price:** \$2,450.00

Please Visit a Selection of Our Inventory Online www.beauchampantiques.com

Lovely Kittenger writing desk in solid mahogany with black leather top and brass pulls

Lovely Kittenger writing desk in solid mahogany with black leather top and brass pulls

Lovely Kittenger writing desk in solid mahogany with black leather top and brass pulls

Lovely Kittenger writing desk in solid mahogany with black leather top and brass pulls

Lovely Kittenger writing desk in solid mahogany with black leather top and brass pulls

Lovely Kittenger writing desk in solid mahogany with black leather top and brass pulls