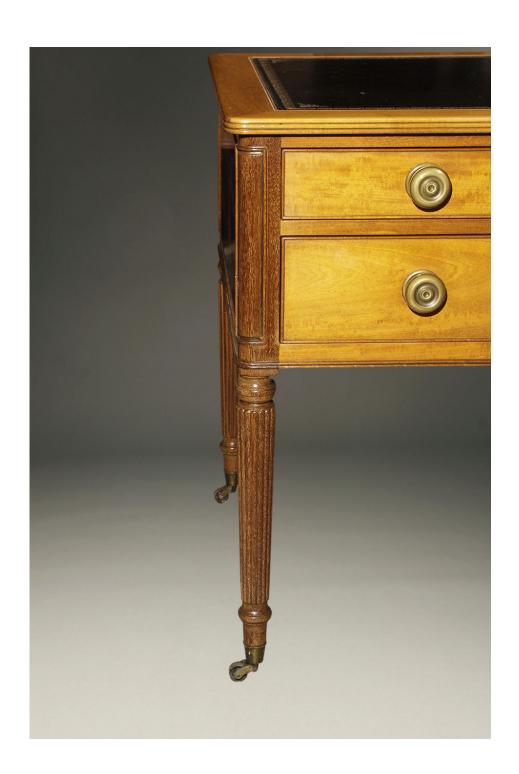

## Lovely Kittenger desk from the 1920's-30's in solid mahogany with a leather top.

×

Category

Desks & Writing Tables.

**Circa:** 1920-30

**Inventory Number:** A5776

**Dimensions:** 30.5 (h) x 29 (d) x

54 (w)

**Price:** \$2,450.00

Please Visit a Selection of Our Inventory Online www.beauchampantiques.com

Lovely Kittenger writing desk in solid mahogany with black leather top and brass pulls

Lovely Kittenger writing desk in solid mahogany with black leather top and brass pulls

Lovely Kittenger writing desk in solid mahogany with black leather top and brass pulls

Lovely Kittenger writing desk in solid mahogany with black leather top and brass pulls

Lovely Kittenger writing desk in solid mahogany with black leather top and brass pulls

Lovely Kittenger writing desk in solid mahogany with black leather top and brass pulls