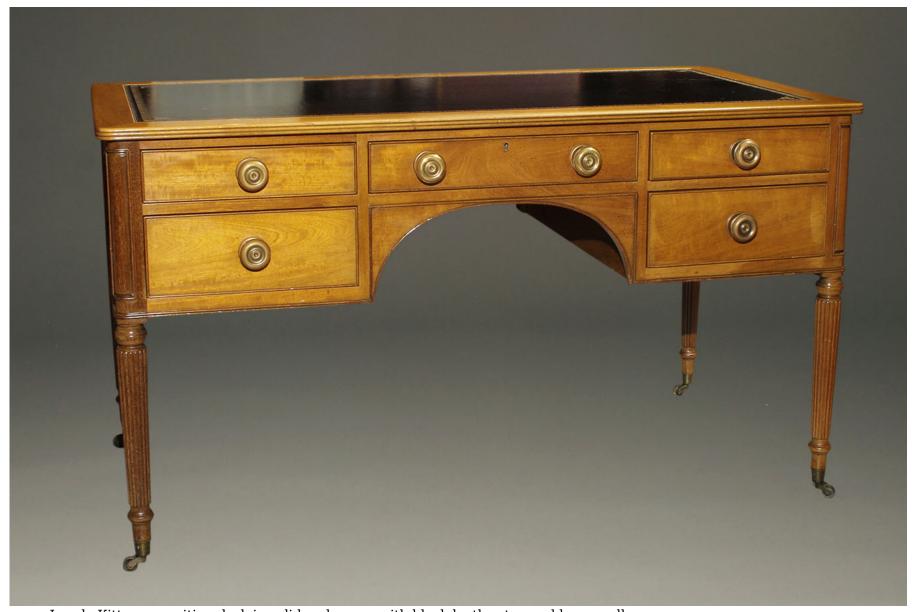

## Lovely Kittenger desk from the 1920's-30's in solid mahogany with a leather top.

×

Category

Desks & Writing Tables.

**Circa:** 1920-30

**Inventory Number:** A5776

**Dimensions:** 30.5 (h) x 29 (d) x

54 (w)

**Price:** \$2,450.00

Please Visit a Selection of Our Inventory Online www.beauchampantiques.com

Lovely Kittenger writing desk in solid mahogany with black leather top and brass pulls

Lovely Kittenger writing desk in solid mahogany with black leather top and brass pulls

Lovely Kittenger writing desk in solid mahogany with black leather top and brass pulls

Lovely Kittenger writing desk in solid mahogany with black leather top and brass pulls

Lovely Kittenger writing desk in solid mahogany with black leather top and brass pulls

Lovely Kittenger writing desk in solid mahogany with black leather top and brass pulls