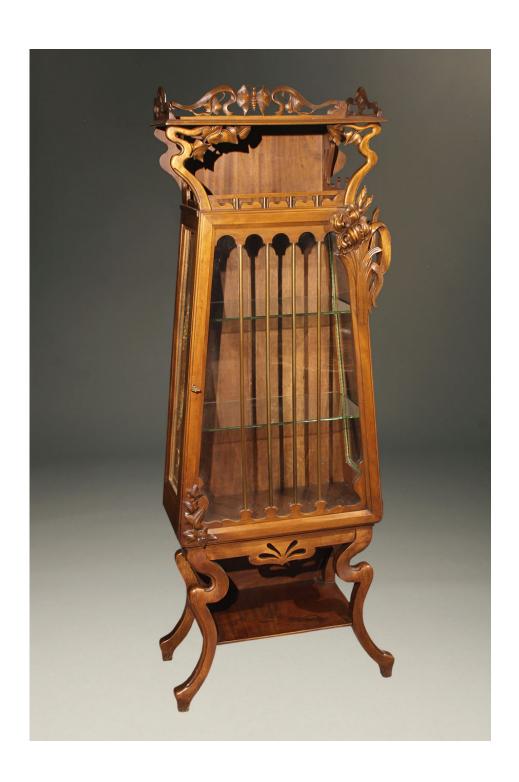

Art Nouveau is the joining of organic and geometric forms. This mahogany cabinet is a magnificent example of these two forms in balance. The straight tapered body and brass mullions over the glass of the door create the perfect amount of geometry. The body is enhanced with the organic curves of the legs and supports for the upper shelf. In true Nouveau fashion the organic styling is embellished with a natural theme: ivy vines with leaves, flowers and a butterfly. This elegant cabinet would grace any bedroom, living room or hallway and create a perfect place to display a favored collection of small items.

Please Visit a Selection of Our Inventory Online www.beauchampantiques.com

Wonderful French Art Nouveau cabinet in mahogany with glass shelves

Wonderful French Art Nouveau cabinet in mahogany with glass shelves

Wonderful French Art Nouveau cabinet in mahogany with glass shelves