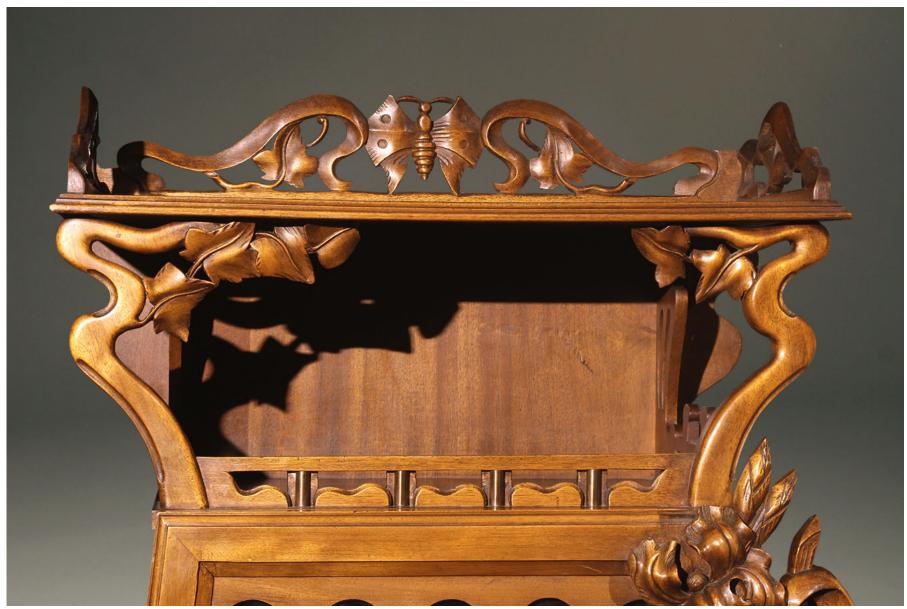

Art Nouveau is the joining of organic and geometric forms. This mahogany cabinet is a magnificent example of these two forms in balance. The straight tapered body and brass mullions over the glass of the door create the perfect amount of geometry. The body is enhanced with the organic curves of the legs and supports for the upper shelf. In true Nouveau fashion the organic styling is embellished with a natural theme: ivy vines with leaves, flowers and a butterfly. This elegant cabinet would grace any bedroom, living room or hallway and create a perfect place to display a favored collection of small items.

Please Visit a Selection of Our Inventory Online www.beauchampantiques.com

Wonderful French Art Nouveau cabinet in mahogany with glass shelves

Wonderful French Art Nouveau cabinet in mahogany with glass shelves

Wonderful French Art Nouveau cabinet in mahogany with glass shelves