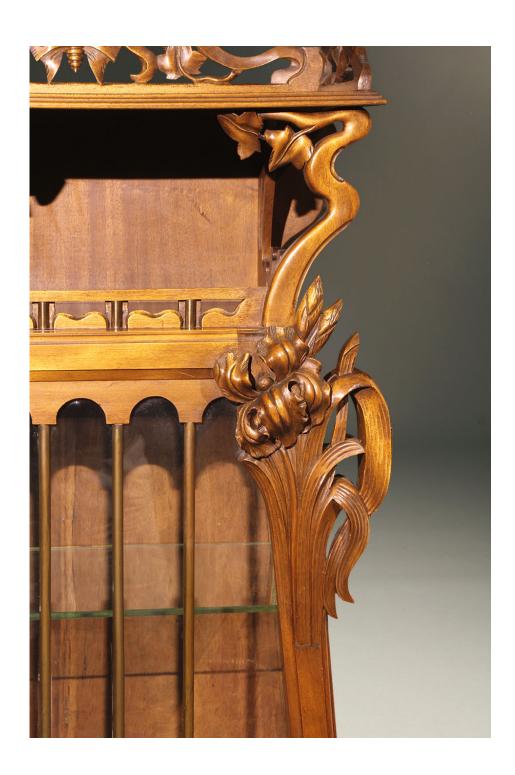

Art Nouveau is the joining of organic and geometric forms. This mahogany cabinet is a magnificent example of these two forms in balance. The straight tapered body and brass mullions over the glass of the door create the perfect amount of geometry. The body is enhanced with the organic curves of the legs and supports for the upper shelf. In true Nouveau fashion the organic styling is embellished with a natural theme: ivy vines with leaves, flowers and a butterfly. This elegant cabinet would grace any bedroom, living room or hallway and create a perfect place to display a favored collection of small items.