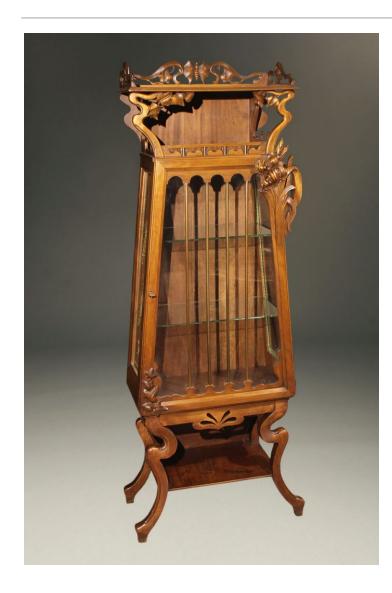

Art Nouveau is the joining of organic and geometric forms. This mahogany cabinet is a magnificent example of these two forms in balance. The straight tapered body and brass mullions over the glass of the door create the perfect amount of geometry. The body is enhanced with the organic curves of the legs and supports for the upper shelf. In true Nouveau fashion the organic styling is embellished with a natural theme: ivy vines with leaves, flowers and a butterfly. This elegant cabinet would grace any bedroom, living room or hallway and create a perfect place to display a favored collection of small items.

Please Visit a Selection of Our Inventory Online www.beauchampantiques.com

Wonderful French Art Nouveau cabinet in mahogany with glass shelves

Wonderful French Art Nouveau cabinet in mahogany with glass shelves

Wonderful French Art Nouveau cabinet in mahogany with glass shelves