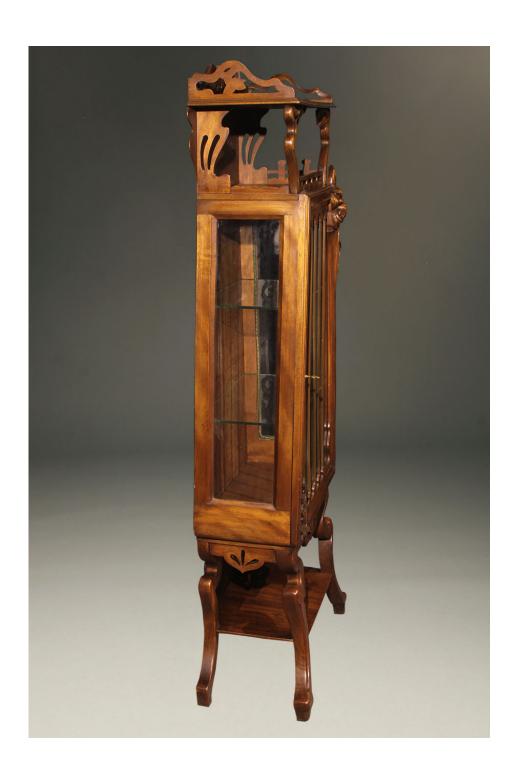

Art Nouveau is the joining of organic and geometric forms. This mahogany cabinet is a magnificent example of these two forms in balance. The straight tapered body and brass mullions over the glass of the door create the perfect amount of geometry. The body is enhanced with the organic curves of the legs and supports for the upper shelf. In true Nouveau fashion the organic styling is embellished with a natural theme: ivy vines with leaves, flowers and a butterfly. This elegant cabinet would grace any bedroom, living room or hallway and create a perfect place to display a favored collection of small items.

Please Visit a Selection of Our Inventory Online www.beauchampantiques.com

Wonderful French Art Nouveau cabinet in mahogany with glass shelves

Wonderful French Art Nouveau cabinet in mahogany with glass shelves

Wonderful French Art Nouveau cabinet in mahogany with glass shelves