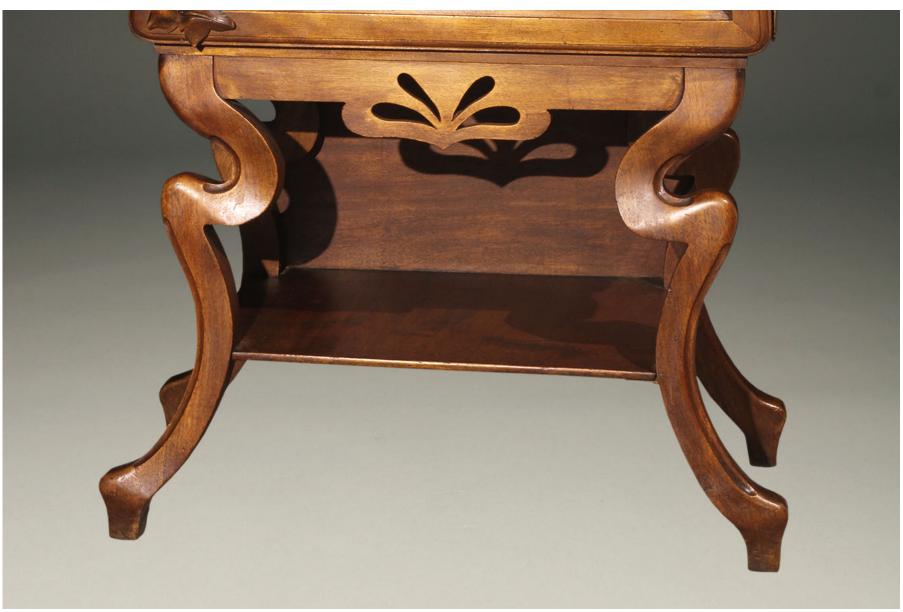

Art Nouveau is the joining of organic and geometric forms. This mahogany cabinet is a magnificent example of these two forms in balance. The straight tapered body and brass mullions over the glass of the door create the perfect amount of geometry. The body is enhanced with the organic curves of the legs and supports for the upper shelf. In true Nouveau fashion the organic styling is embellished with a natural theme: ivy vines with leaves, flowers and a butterfly. This elegant cabinet would grace any bedroom, living room or hallway and create a perfect place to display a favored collection of small items.