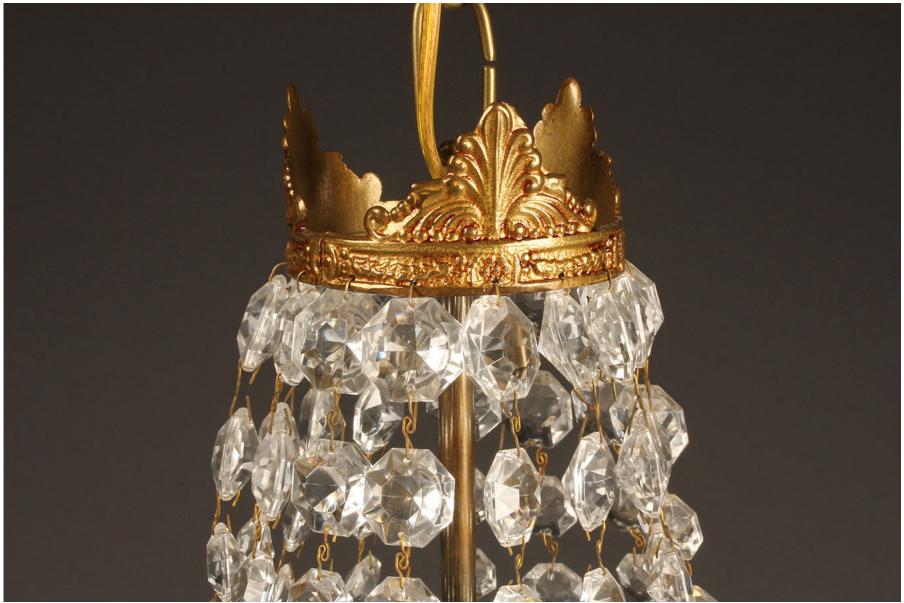

This charming little bronze and crystal chandelier is perfectly suited for a hallway, entryway or even a small bathroom. The bronze castings are wonderfully complimented by the tapered strands of crystal jewels. The chandelier receives a single standard size light bulb which should produce plenty of light.

Small single light bronze and crystal French chandelier, circa 1890.

Small single light bronze and crystal French chandelier, circa 1890.

Small single light bronze and crystal French chandelier, circa 1890.