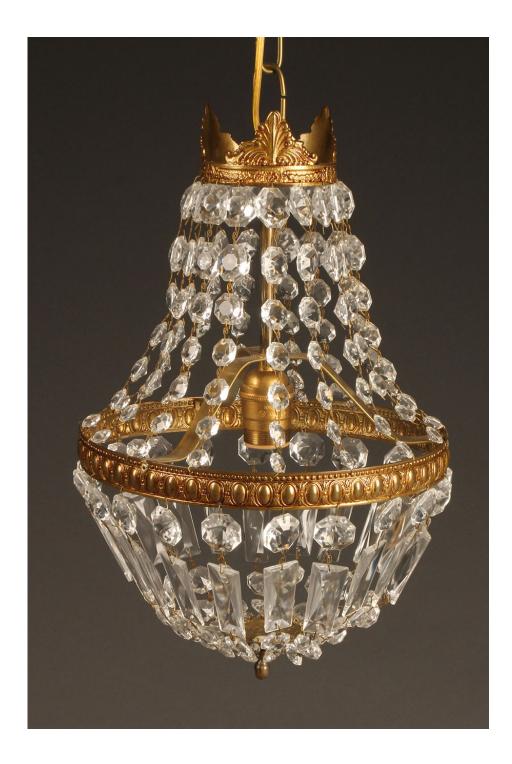

This charming little bronze and crystal chandelier is perfectly suited for a hallway, entryway or even a small bathroom. The bronze castings are wonderfully complimented by the tapered strands of crystal jewels. The chandelier receives a single standard size light bulb which should produce plenty of light.

Small single light bronze and crystal French chandelier, circa 1890.

Small single light bronze and crystal French chandelier, circa 1890.

Small single light bronze and crystal French chandelier, circa 1890.