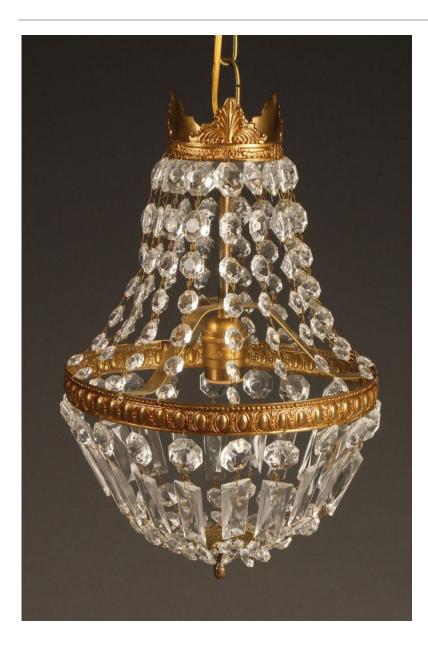

This charming little bronze and crystal chandelier is perfectly suited for a hallway, entryway or even a small bathroom. The bronze castings are wonderfully complimented by the tapered strands of crystal jewels. The chandelier receives a single standard size light bulb which should produce plenty of light.

Small single light bronze and crystal French chandelier, circa 1890.

Small single light bronze and crystal French chandelier, circa 1890.

Small single light bronze and crystal French chandelier, circa 1890.