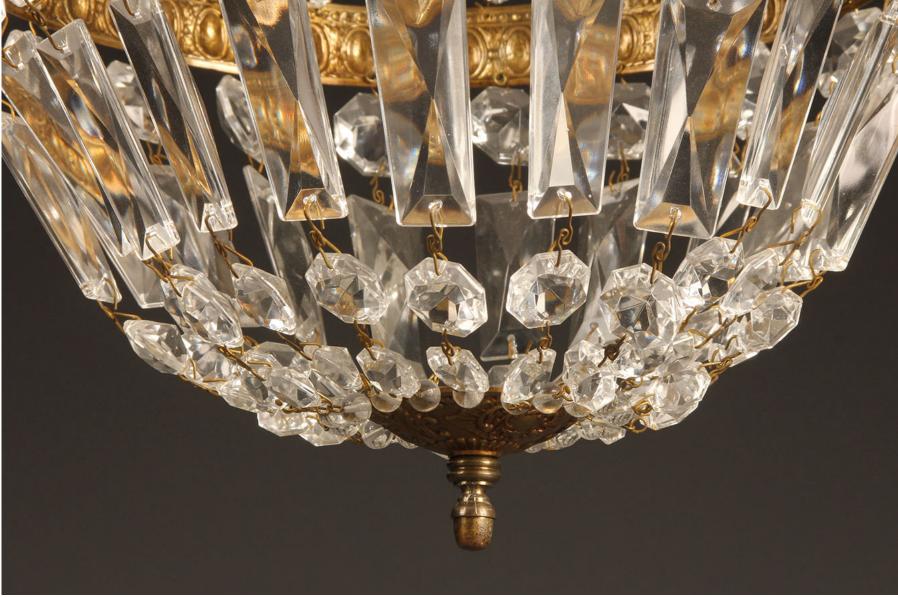

This charming little bronze and crystal chandelier is perfectly suited for a hallway, entryway or even a small bathroom. The bronze castings are wonderfully complimented by the tapered strands of crystal jewels. The chandelier receives a single standard size light bulb which should produce plenty of light.

Small single light bronze and crystal French chandelier, circa 1890.

Small single light bronze and crystal French chandelier, circa 1890.

Small single light bronze and crystal French chandelier, circa 1890.