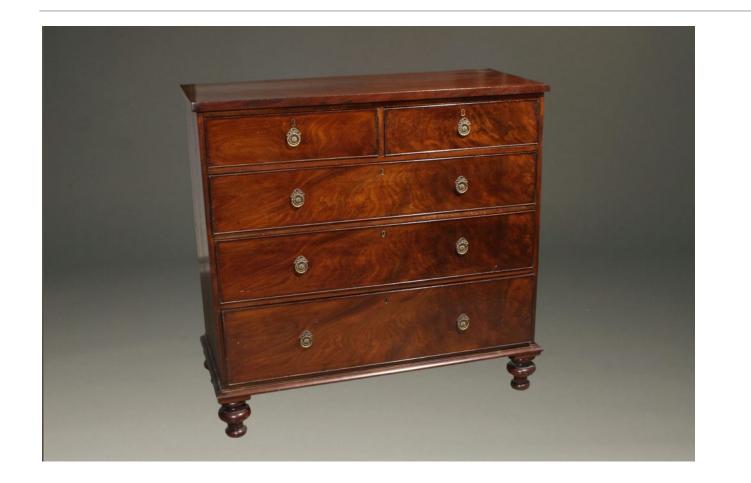

Mid 19th century English chest of drawers in mahogany.

Category Chest of drawers/ <u>Commodes</u>.

**Circa:** 1850

×

Inventory Number: A5737

**Dimensions:** 43.5 (h) x 20 (d) x 45 (w)

**Price :** \$1,350.00

Please Visit a Selection of Our Inventory Online www.beauchampantiques.com

Mid 19th century English chest of drawers in mahogany

Mid 19th century English chest of drawers in mahogany

Mid 19th century English chest of drawers in mahogany

Mid 19th century English chest of drawers in mahogany

Mid 19th century English chest of drawers in mahogany

Mid 19th century English chest of drawers in mahogany