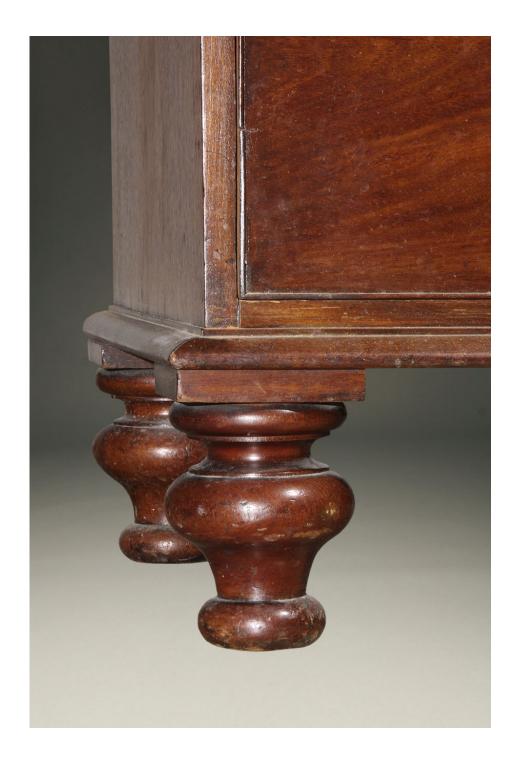

Mid 19th century English chest of drawers in mahogany.

Category Chest of drawers/ <u>Commodes</u>.

**Circa:** 1850

×

Inventory Number: A5737

**Dimensions:** 43.5 (h) x 20 (d) x 45 (w)

**Price :** \$1,350.00

Please Visit a Selection of Our Inventory Online www.beauchampantiques.com

Mid 19th century English chest of drawers in mahogany

Mid 19th century English chest of drawers in mahogany

Mid 19th century English chest of drawers in mahogany

Mid 19th century English chest of drawers in mahogany

Mid 19th century English chest of drawers in mahogany

Mid 19th century English chest of drawers in mahogany