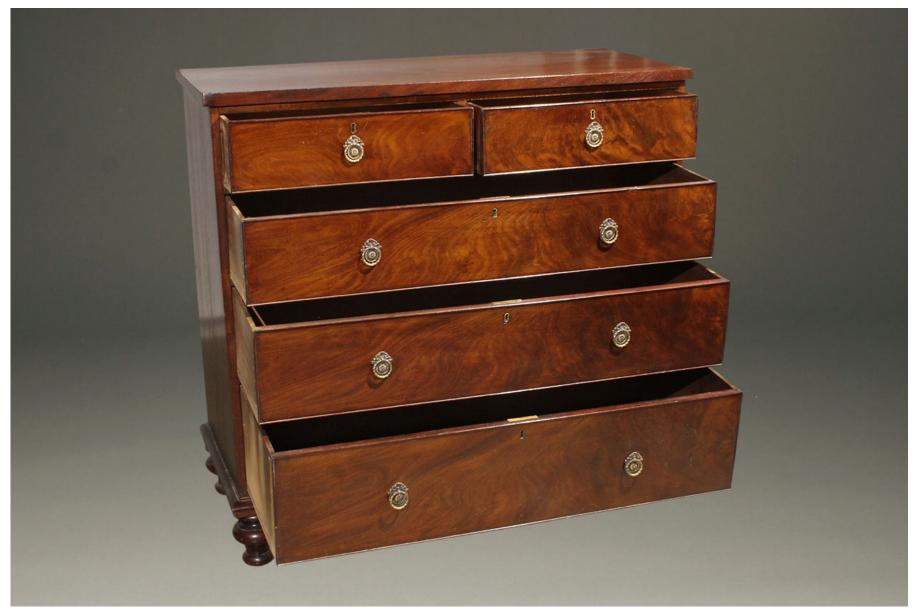

Mid 19th century English chest of drawers in mahogany.

Category Chest of drawers/ <u>Commodes</u>.

**Circa:** 1850

×

Inventory Number: A5737

**Dimensions:** 43.5 (h) x 20 (d) x 45 (w)

**Price :** \$1,350.00

Please Visit a Selection of Our Inventory Online www.beauchampantiques.com

Mid 19th century English chest of drawers in mahogany

Mid 19th century English chest of drawers in mahogany

Mid 19th century English chest of drawers in mahogany

Mid 19th century English chest of drawers in mahogany

Mid 19th century English chest of drawers in mahogany

Mid 19th century English chest of drawers in mahogany