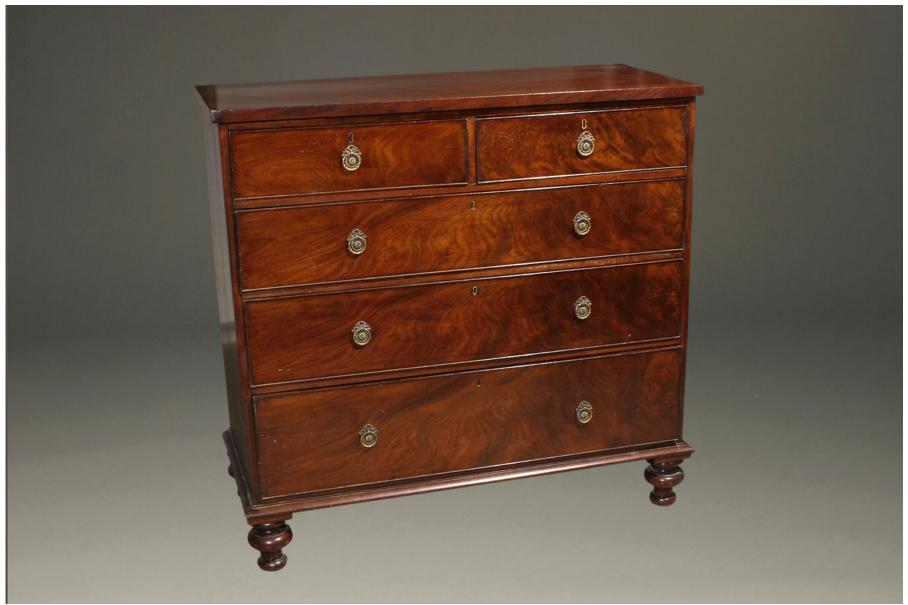

Mid 19th century English chest of drawers in mahogany.

Category Chest of drawers/ <u>Commodes</u>.

**Circa:** 1850

×

Inventory Number: A5737

**Dimensions:** 43.5 (h) x 20 (d) x 45 (w)

**Price :** \$1,350.00

Please Visit a Selection of Our Inventory Online www.beauchampantiques.com

Mid 19th century English chest of drawers in mahogany

Mid 19th century English chest of drawers in mahogany

Mid 19th century English chest of drawers in mahogany

Mid 19th century English chest of drawers in mahogany

Mid 19th century English chest of drawers in mahogany

Mid 19th century English chest of drawers in mahogany