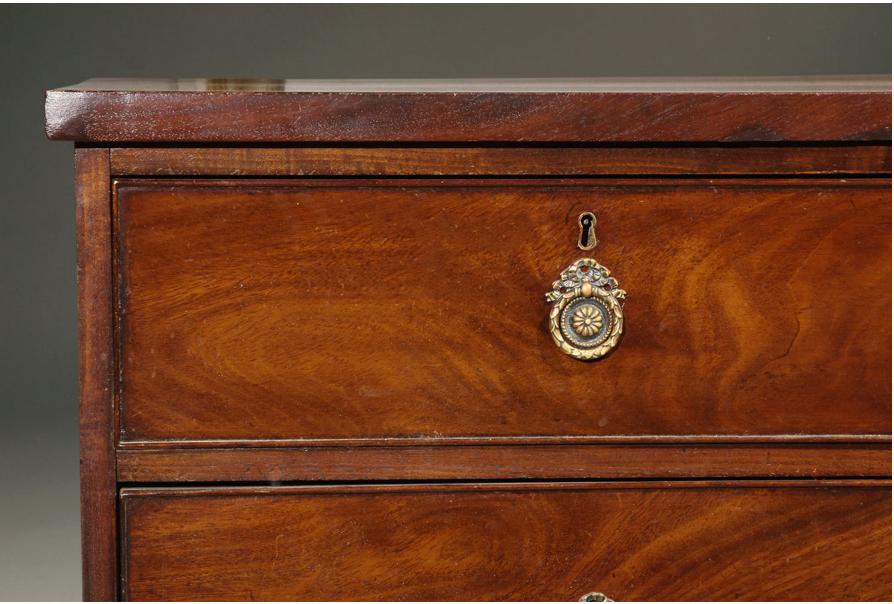

Mid 19th century English chest of drawers in mahogany.

Category Chest of drawers/ <u>Commodes</u>.

**Circa:** 1850

×

Inventory Number: A5737

**Dimensions:** 43.5 (h) x 20 (d) x 45 (w)

**Price :** \$1,350.00

Please Visit a Selection of Our Inventory Online www.beauchampantiques.com

Mid 19th century English chest of drawers in mahogany

Mid 19th century English chest of drawers in mahogany

Mid 19th century English chest of drawers in mahogany

Mid 19th century English chest of drawers in mahogany

Mid 19th century English chest of drawers in mahogany

Mid 19th century English chest of drawers in mahogany