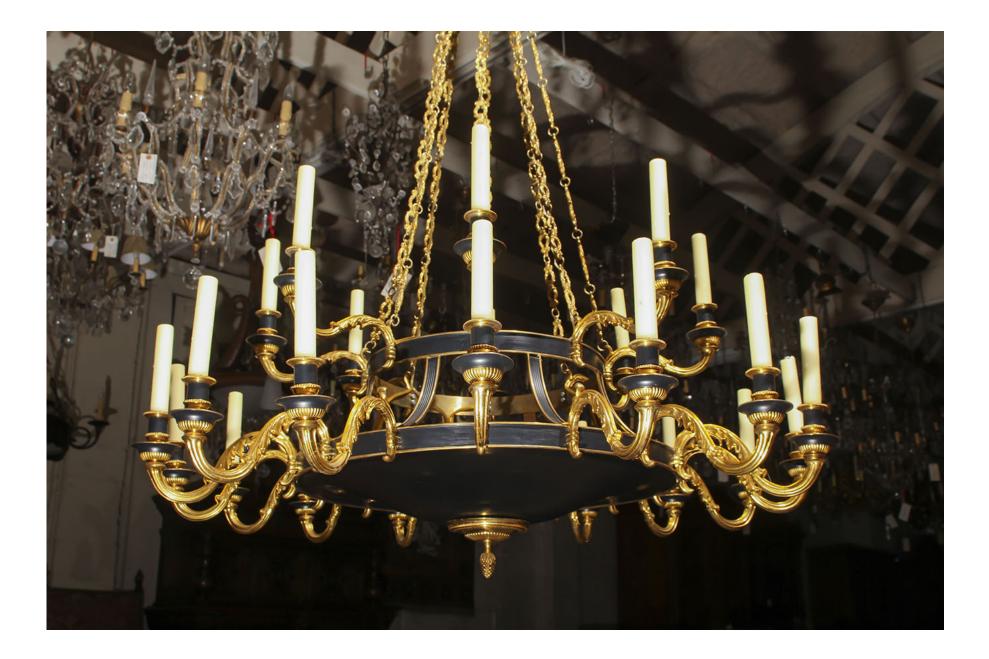

If you are looking for lighting which will compliment a formal rooms decor then this magnificent custom French Empire style chandelier may be a perfect fit. This statuesque light fixture is made from solid bronze and finished in areas with a deep green paint. The paint in conjunction with the polished bronze and wonderfully detailed casting delivers a refined feel. This chandelier is not only beautiful but with its 24 lights plenty of light is produced.

## ×

Category Bronze Chandeliers.

> **Circa:** Custom

Inventory Number: A5676

**Dimensions:** 

57 (h) x 47 (d) x 47 (w)

**Price :** \$9,850.00

Please Visit a Selection of Our Inventory Online www.beauchampantiques.com