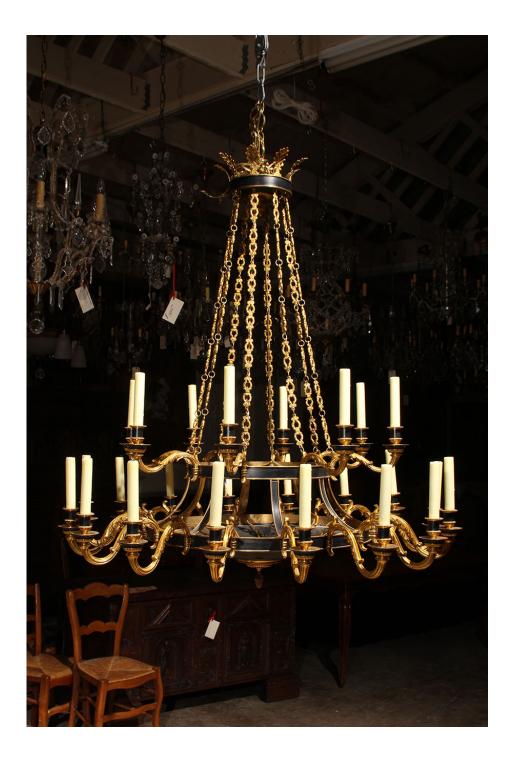

If you are looking for lighting which will compliment a formal rooms decor then this magnificent custom French Empire style chandelier may be a perfect fit. This statuesque light fixture is made from solid bronze and finished in areas with a deep green paint. The paint in conjunction with the polished bronze and wonderfully detailed casting delivers a refined feel. This chandelier is not only beautiful but with its 24 lights plenty of light is produced.

## ×

Category Bronze Chandeliers.

> **Circa:** Custom

Inventory Number: A5676

**Dimensions:** 

57 (h) x 47 (d) x 47 (w)

**Price :** \$9,850.00

Please Visit a Selection of Our Inventory Online www.beauchampantiques.com