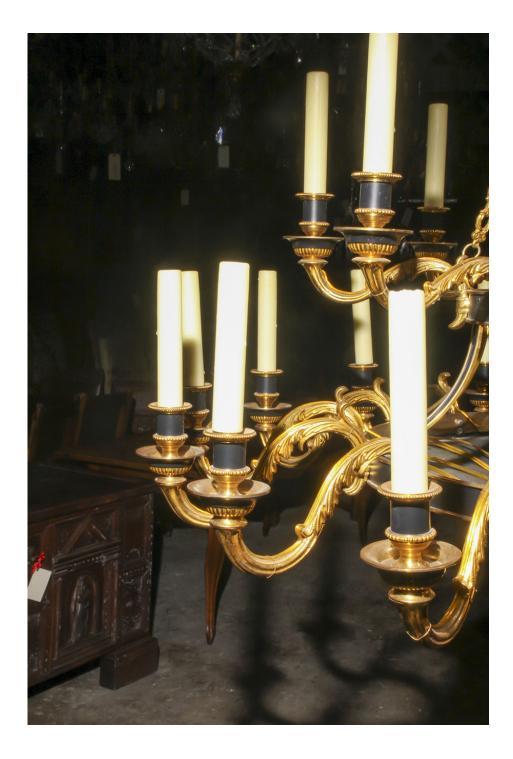

If you are looking for lighting which will compliment a formal rooms decor then this magnificent custom French Empire style chandelier may be a perfect fit. This statuesque light fixture is made from solid bronze and finished in areas with a deep green paint. The paint in conjunction with the polished bronze and wonderfully detailed casting delivers a refined feel. This chandelier is not only beautiful but with its 24 lights plenty of light is produced.