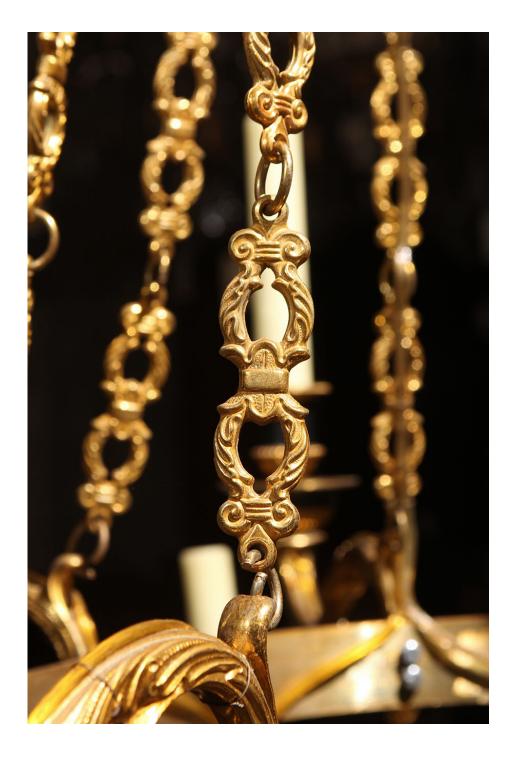

If you are looking for lighting which will compliment a formal rooms decor then this magnificent custom French Empire style chandelier may be a perfect fit. This statuesque light fixture is made from solid bronze and finished in areas with a deep green paint. The paint in conjunction with the polished bronze and wonderfully detailed casting delivers a refined feel. This chandelier is not only beautiful but with its 24 lights plenty of light is produced.