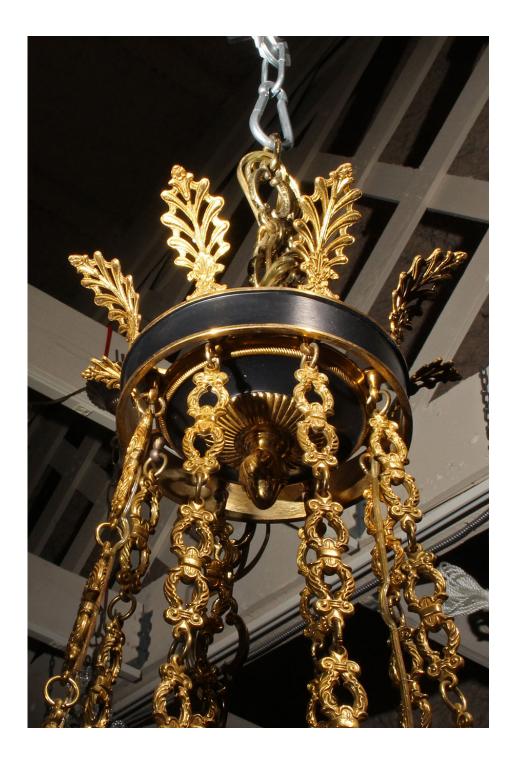

If you are looking for lighting which will compliment a formal rooms decor then this magnificent custom French Empire style chandelier may be a perfect fit. This statuesque light fixture is made from solid bronze and finished in areas with a deep green paint. The paint in conjunction with the polished bronze and wonderfully detailed casting delivers a refined feel. This chandelier is not only beautiful but with its 24 lights plenty of light is produced.

## ×

Category Bronze Chandeliers.

> **Circa:** Custom

Inventory Number: A5676

**Dimensions:** 

57 (h) x 47 (d) x 47 (w)

**Price :** \$9,850.00

Please Visit a Selection of Our Inventory Online www.beauchampantiques.com