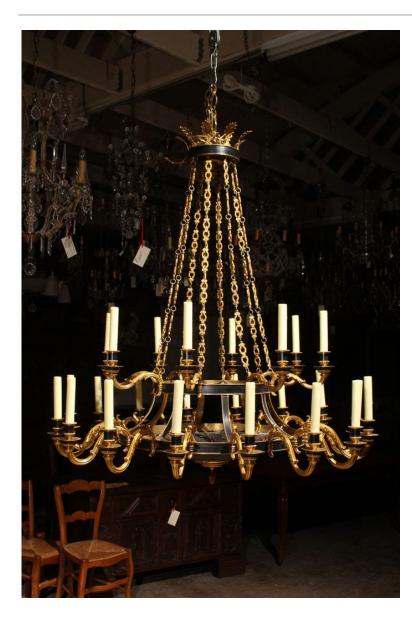

If you are looking for lighting which will compliment a formal rooms decor then this magnificent custom French Empire style chandelier may be a perfect fit. This statuesque light fixture is made from solid bronze and finished in areas with a deep green paint. The paint in conjunction with the polished bronze and wonderfully detailed casting delivers a refined feel. This chandelier is not only beautiful but with its 24 lights plenty of light is produced.

## ×

Category Bronze Chandeliers.

> **Circa:** Custom

Inventory Number: A5676

**Dimensions:** 

57 (h) x 47 (d) x 47 (w)

**Price :** \$9,850.00

Please Visit a Selection of Our Inventory Online www.beauchampantiques.com