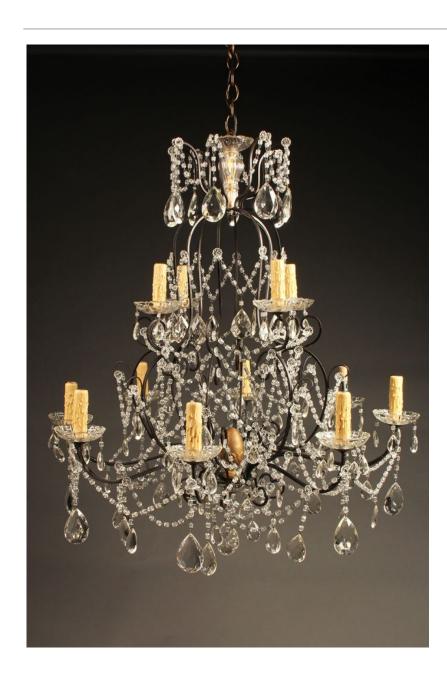

This is a beautiful example of a late 19th century Italian chandelier. The iron frame is adorned with hundreds of crystals. The twelve arms, each with its own candlestick and light, will provide most rooms with plenty of light.

40 (h) x 31 (d) x 31 (w)

Price:

\$7,850.00

Please Visit a Selection of Our Inventory Online www.beauchampantiques.com

Late 19th century Italian iron and crystal 12 arm chandelier, circa 1890.

Late 19th century Italian iron and crystal 12 arm chandelier, circa 1890.

Late 19th century Italian iron and crystal 12 arm chandelier, circa 1890.