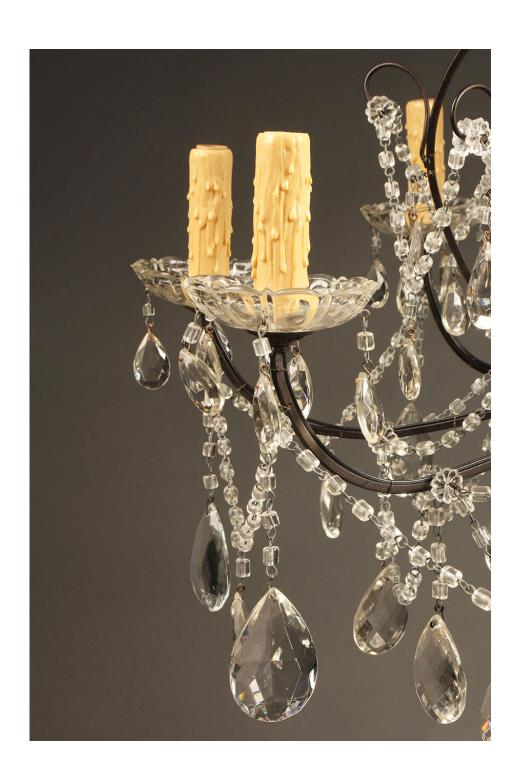

This is a beautiful example of a late 19th century Italian chandelier. The iron frame is adorned with hundreds of crystals. The twelve arms, each with its own candlestick and light, will provide most rooms with plenty of light.

40 (h) x 31 (d) x 31 (w)

Price:

\$7,850.00

Please Visit a Selection of Our Inventory Online www.beauchampantiques.com

Late 19th century Italian iron and crystal 12 arm chandelier, circa 1890.

Late 19th century Italian iron and crystal 12 arm chandelier, circa 1890.

Late 19th century Italian iron and crystal 12 arm chandelier, circa 1890.