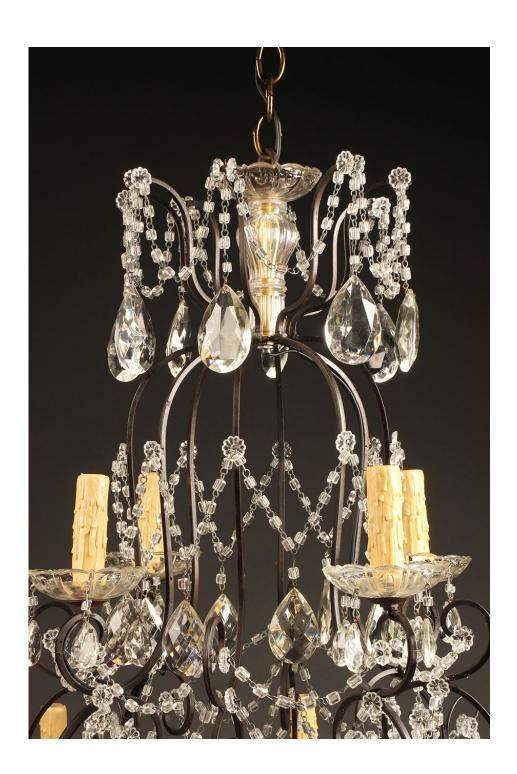

This is a beautiful example of a late 19th century Italian chandelier. The iron frame is adorned with hundreds of crystals. The twelve arms, each with its own candlestick and light, will provide most rooms with plenty of light.

40 (h) x 31 (d) x 31 (w)

Price:

\$7,850.00

Please Visit a Selection of Our Inventory Online www.beauchampantiques.com

Late 19th century Italian iron and crystal 12 arm chandelier, circa 1890.

Late 19th century Italian iron and crystal 12 arm chandelier, circa 1890.

Late 19th century Italian iron and crystal 12 arm chandelier, circa 1890.