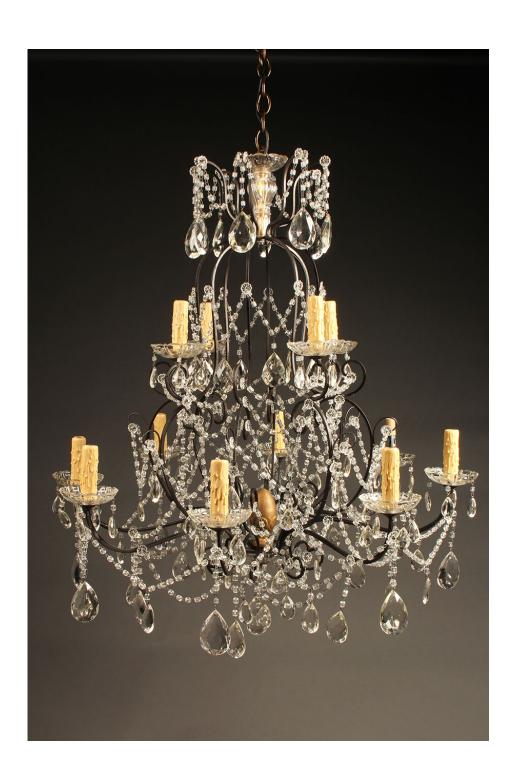

This is a beautiful example of a late 19th century Italian chandelier. The iron frame is adorned with hundreds of crystals. The twelve arms, each with its own candlestick and light, will provide most rooms with plenty of light.

40 (h) x 31 (d) x 31 (w)

Price:

\$7,850.00

Please Visit a Selection of Our Inventory Online www.beauchampantiques.com

Late 19th century Italian iron and crystal 12 arm chandelier, circa 1890.

Late 19th century Italian iron and crystal 12 arm chandelier, circa 1890.

Late 19th century Italian iron and crystal 12 arm chandelier, circa 1890.