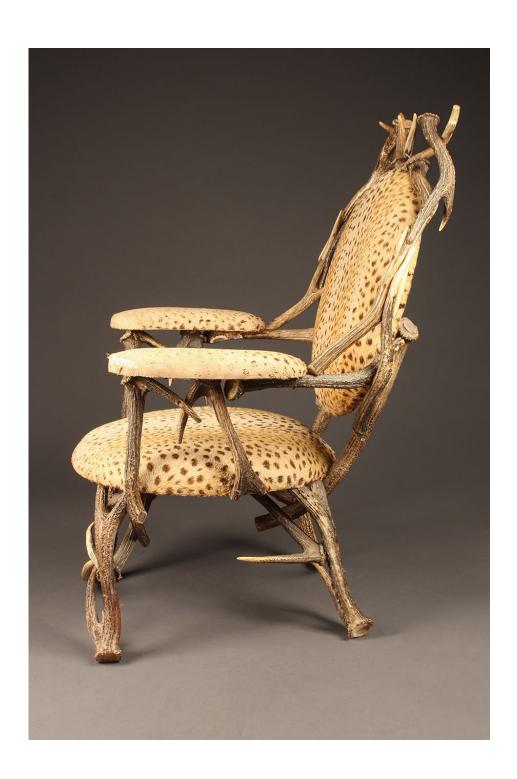

## Pair of 19th century French antler chairs with leopard designed upholstery.

×

\$6,450.00

Please Visit a Selection of Our Inventory Online www.beauchampantiques.com

Pair of 19th century French antler chairs with leopard designed upholstery

Pair of 19th century French antler chairs with leopard designed upholstery

Pair of 19th century French antler chairs with leopard designed upholstery

Pair of 19th century French antler chairs with leopard designed upholstery

Pair of 19th century French antler chairs with leopard designed upholstery

Pair of 19th century French antler chairs with leopard designed upholstery