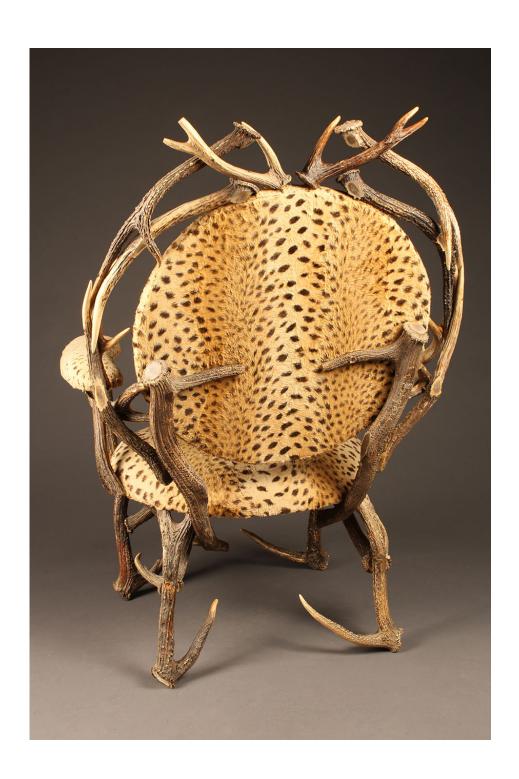

## Pair of 19th century French antler chairs with leopard designed upholstery.

×

\$6,450.00

Please Visit a Selection of Our Inventory Online www.beauchampantiques.com

Pair of 19th century French antler chairs with leopard designed upholstery

Pair of 19th century French antler chairs with leopard designed upholstery

Pair of 19th century French antler chairs with leopard designed upholstery

Pair of 19th century French antler chairs with leopard designed upholstery

Pair of 19th century French antler chairs with leopard designed upholstery

Pair of 19th century French antler chairs with leopard designed upholstery