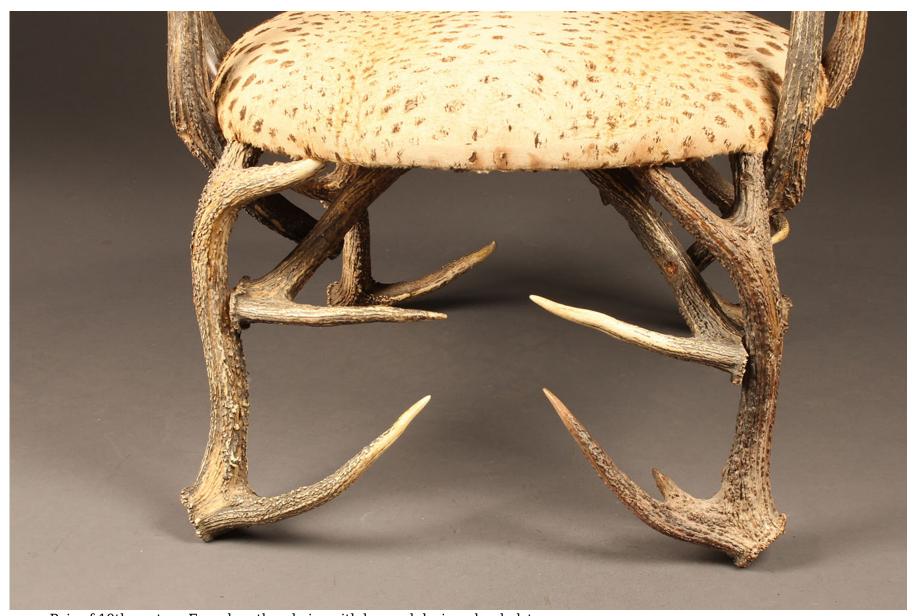

## Pair of 19th century French antler chairs with leopard designed upholstery.

×

Pair of 19th century French antler chairs with leopard designed upholstery

Pair of 19th century French antler chairs with leopard designed upholstery

Pair of 19th century French antler chairs with leopard designed upholstery