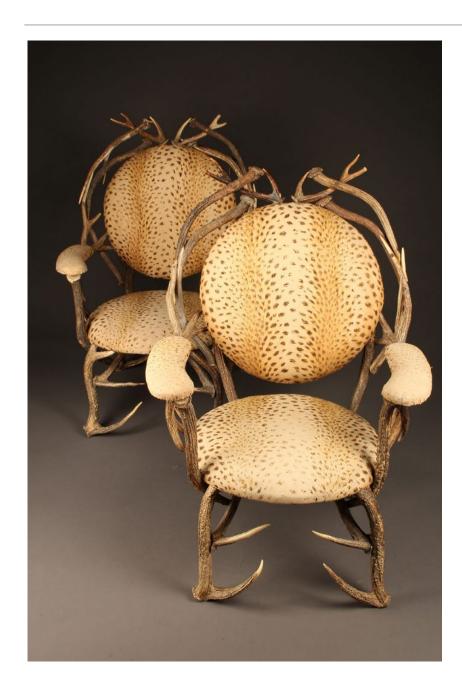

## Pair of 19th century French antler chairs with leopard designed upholstery.

×

\$6,450.00

Please Visit a Selection of Our Inventory Online www.beauchampantiques.com

Pair of 19th century French antler chairs with leopard designed upholstery

Pair of 19th century French antler chairs with leopard designed upholstery

Pair of 19th century French antler chairs with leopard designed upholstery

Pair of 19th century French antler chairs with leopard designed upholstery

Pair of 19th century French antler chairs with leopard designed upholstery