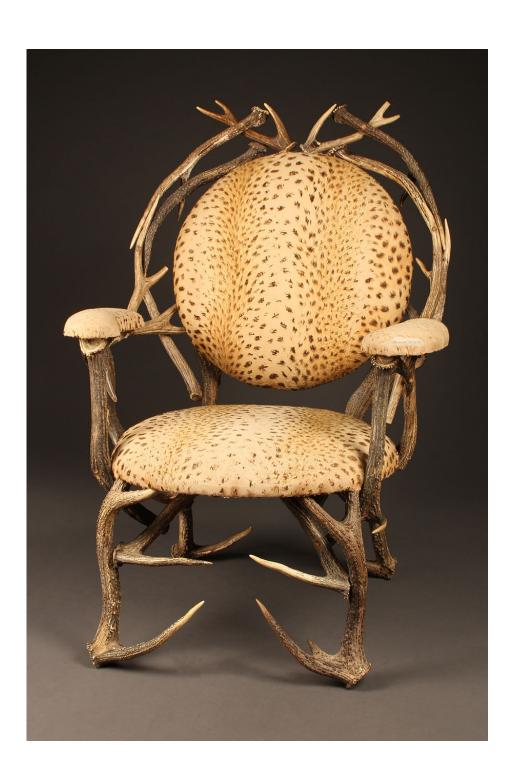

## Pair of 19th century French antler chairs with leopard designed upholstery.

×

Pair of 19th century French antler chairs with leopard designed upholstery