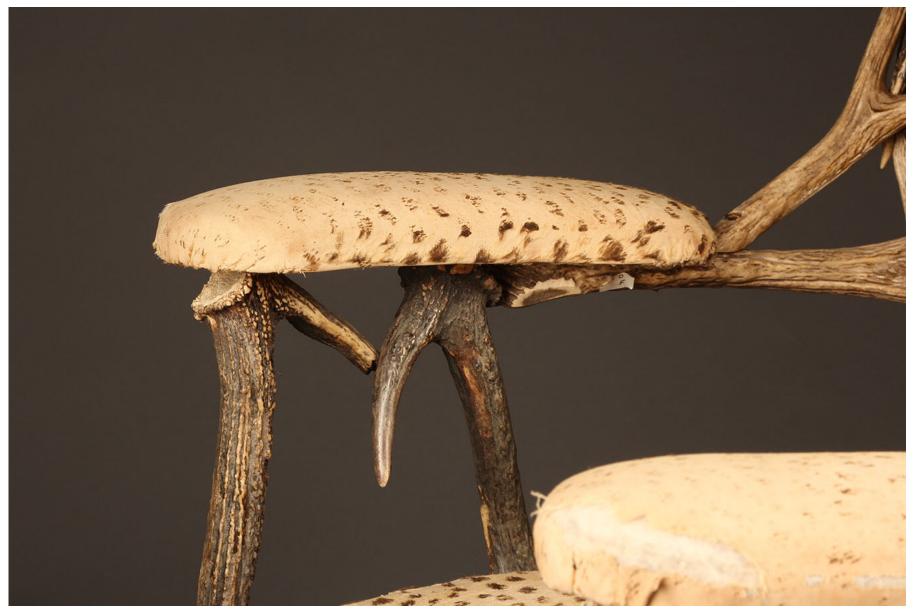

## Pair of 19th century French antler chairs with leopard designed upholstery.

×

\$6,450.00

Please Visit a Selection of Our Inventory Online www.beauchampantiques.com

Pair of 19th century French antler chairs with leopard designed upholstery

Pair of 19th century French antler chairs with leopard designed upholstery

Pair of 19th century French antler chairs with leopard designed upholstery

Pair of 19th century French antler chairs with leopard designed upholstery

Pair of 19th century French antler chairs with leopard designed upholstery

Pair of 19th century French antler chairs with leopard designed upholstery