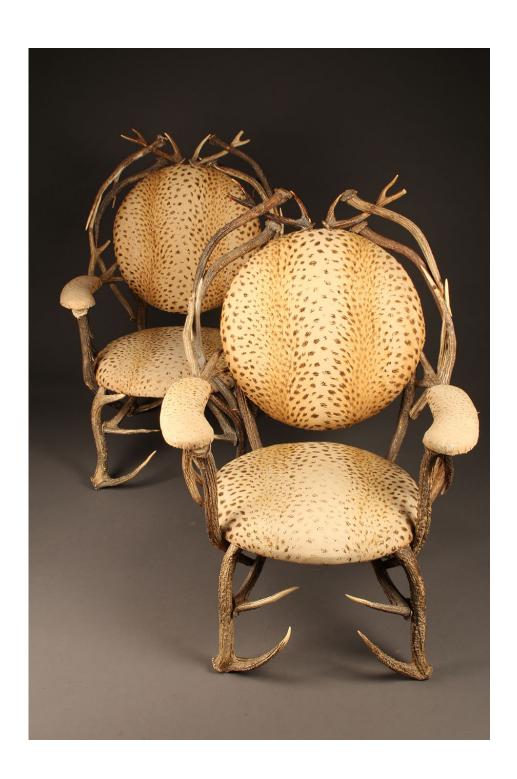

## Pair of 19th century French antler chairs with leopard designed upholstery.

×

\$6,450.00

Please Visit a Selection of Our Inventory Online www.beauchampantiques.com

Pair of 19th century French antler chairs with leopard designed upholstery

Pair of 19th century French antler chairs with leopard designed upholstery

Pair of 19th century French antler chairs with leopard designed upholstery

Pair of 19th century French antler chairs with leopard designed upholstery

Pair of 19th century French antler chairs with leopard designed upholstery