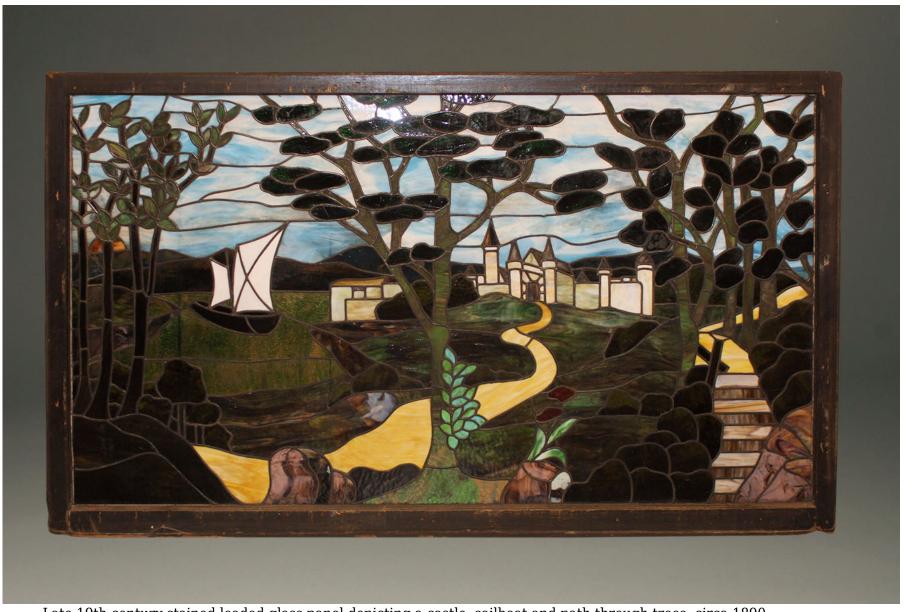

Late 19th century stained leaded glass panel depicting a castle over looking a sailboat on a lake and a path through the trees.

×

Category
All Indoor

All Art, All Indoor Accessories.

**Circa:** 1890

**Inventory Number:** A5668

**Dimensions:** 53 (h) x (d) x 86 (w)

**Price:** \$2,850.00

Please Visit a Selection of Our Inventory Online www.beauchampantiques.com

Late 19th century stained leaded glass panel depicting a castle, sailboat and path through trees, circa 1890

Late 19th century stained leaded glass panel depicting a castle, sailboat and path through trees, circa 1890

Late 19th century stained leaded glass panel depicting a castle, sailboat and path through trees, circa 1890