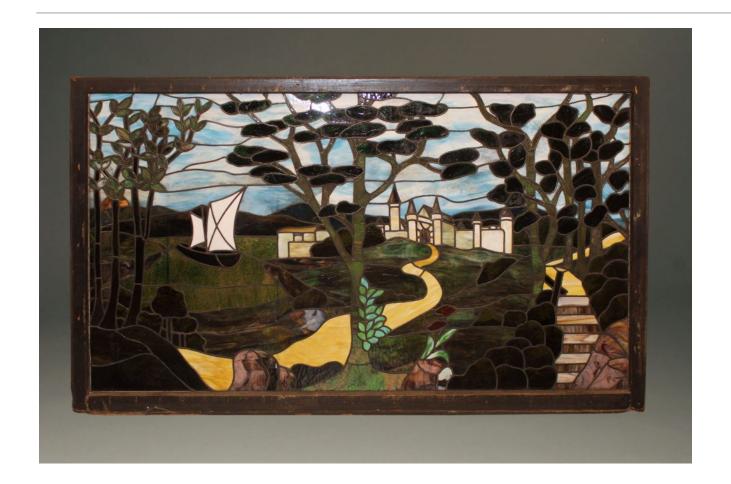

Late 19th century stained leaded glass panel depicting a castle over looking a sailboat on a lake and a path through the trees.

×

Category
All Indoor

All Art, All Indoor Accessories.

**Circa:** 1890

**Inventory Number:** A5668

**Dimensions:** 53 (h) x (d) x 86 (w)

**Price:** \$2,850.00

Please Visit a Selection of Our Inventory Online www.beauchampantiques.com

Late 19th century stained leaded glass panel depicting a castle, sailboat and path through trees, circa 1890

Late 19th century stained leaded glass panel depicting a castle, sailboat and path through trees, circa 1890

Late 19th century stained leaded glass panel depicting a castle, sailboat and path through trees, circa 1890