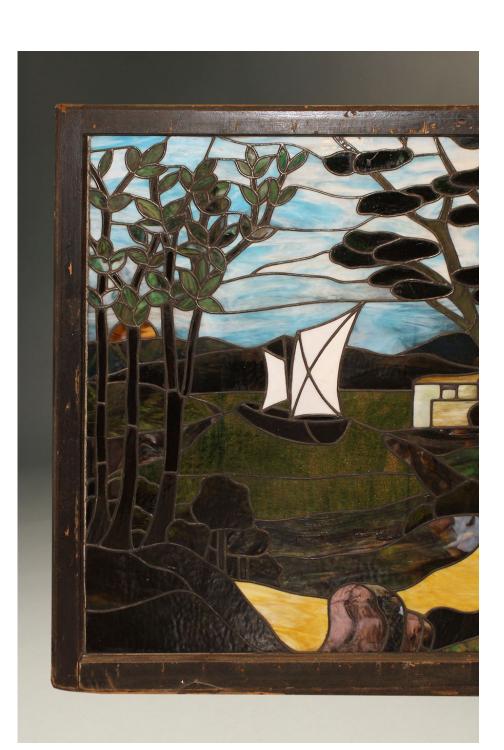

Late 19th century stained leaded glass panel depicting a castle over looking a sailboat on a lake and a path through the trees.

×

Category
All Indoor

All Art, All Indoor Accessories.

**Circa:** 1890

**Inventory Number:** A5668

**Dimensions:** 53 (h) x (d) x 86 (w)

**Price:** \$2,850.00

Please Visit a Selection of Our Inventory Online www.beauchampantiques.com

Late 19th century stained leaded glass panel depicting a castle, sailboat and path through trees, circa 1890

Late 19th century stained leaded glass panel depicting a castle, sailboat and path through trees, circa 1890

Late 19th century stained leaded glass panel depicting a castle, sailboat and path through trees, circa 1890