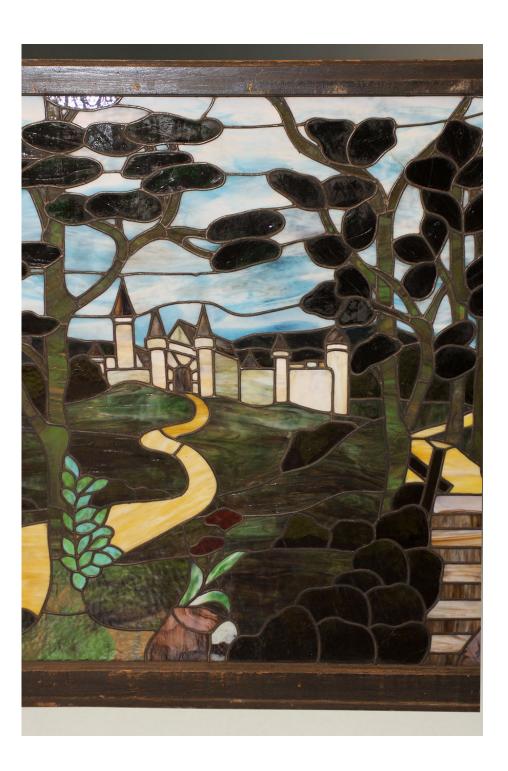

Late 19th century stained leaded glass panel depicting a castle over looking a sailboat on a lake and a path through the trees.

×

Category
All Indoor

All Art, All Indoor Accessories.

**Circa:** 1890

**Inventory Number:** A5668

**Dimensions:** 53 (h) x (d) x 86 (w)

**Price:** \$2,850.00

Please Visit a Selection of Our Inventory Online www.beauchampantiques.com

Late 19th century stained leaded glass panel depicting a castle, sailboat and path through trees, circa 1890

Late 19th century stained leaded glass panel depicting a castle, sailboat and path through trees, circa 1890

Late 19th century stained leaded glass panel depicting a castle, sailboat and path through trees, circa 1890