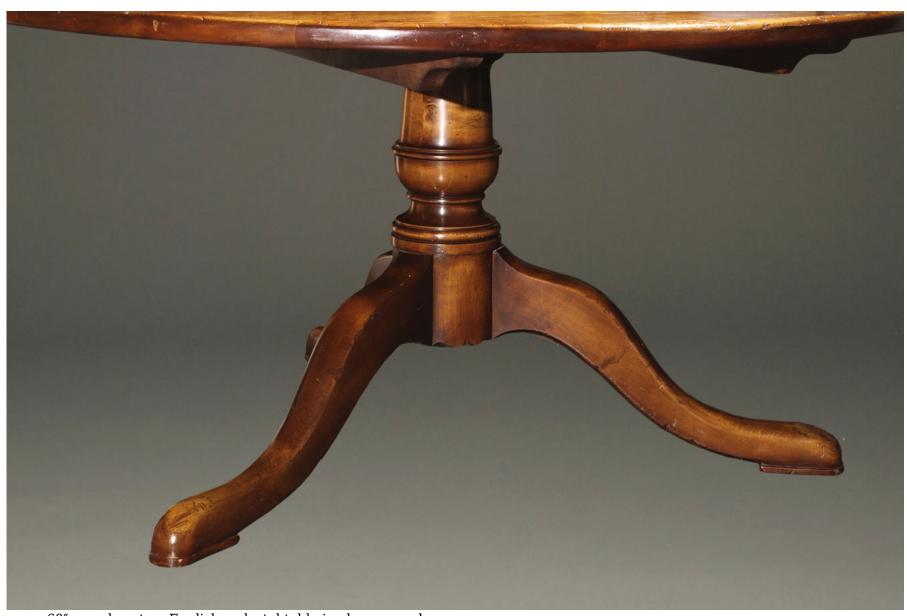

This beautiful 18th century styled English pedestal table is custom made. The hand hewn cherry planks of the round top are resawn from old timbers, offering a richness that can only be had from old woods. The planks are then joined using the early method of mortise and tenon with wood pegs. This table's old world construction and durability in conjunction with its beauty and timeless style will undoubtedly become a family heirloom which generations to come will use and enjoy.

 $60\ensuremath{^{\prime\prime}}$  round custom English pedestal table in cherry wood.

60" round custom English pedestal table in cherry wood.

60" round custom English pedestal table in cherry wood.

60" round custom English pedestal table in cherry wood.