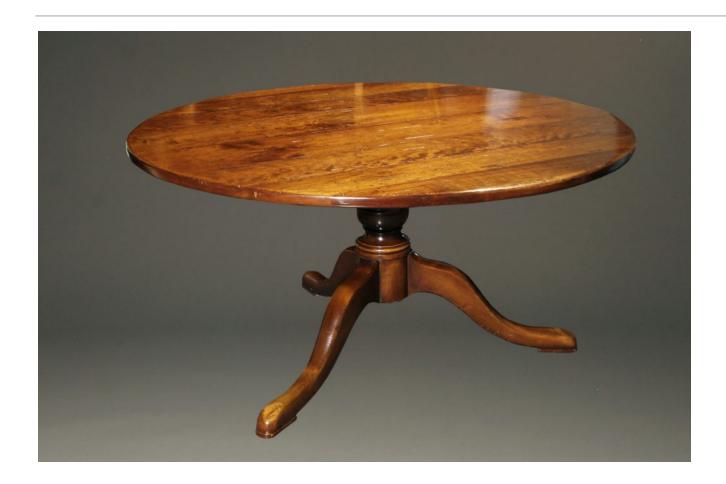

This beautiful 18th century styled English pedestal table is custom made. The hand hewn cherry planks of the round top are resawn from old timbers, offering a richness that can only be had from old woods. The planks are then joined using the early method of mortise and tenon with wood pegs. This table's old world construction and durability in conjunction with its beauty and timeless style will undoubtedly become a family heirloom which generations to come will use and enjoy.

 $60\ensuremath{^{\prime\prime}}$  round custom English pedestal table in cherry wood.

60" round custom English pedestal table in cherry wood.

60" round custom English pedestal table in cherry wood.

60" round custom English pedestal table in cherry wood.