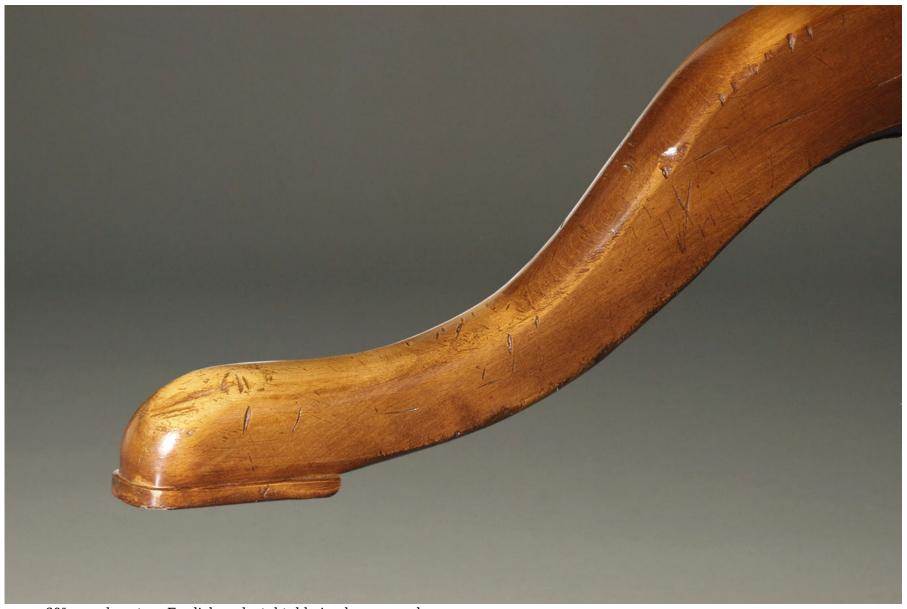

This beautiful 18th century styled English pedestal table is custom made. The hand hewn cherry planks of the round top are resawn from old timbers, offering a richness that can only be had from old woods. The planks are then joined using the early method of mortise and tenon with wood pegs. This table's old world construction and durability in conjunction with its beauty and timeless style will undoubtedly become a family heirloom which generations to come will use and enjoy.

 $60\ensuremath{^{\prime\prime}}$  round custom English pedestal table in cherry wood.

60" round custom English pedestal table in cherry wood.

60" round custom English pedestal table in cherry wood.

60" round custom English pedestal table in cherry wood.