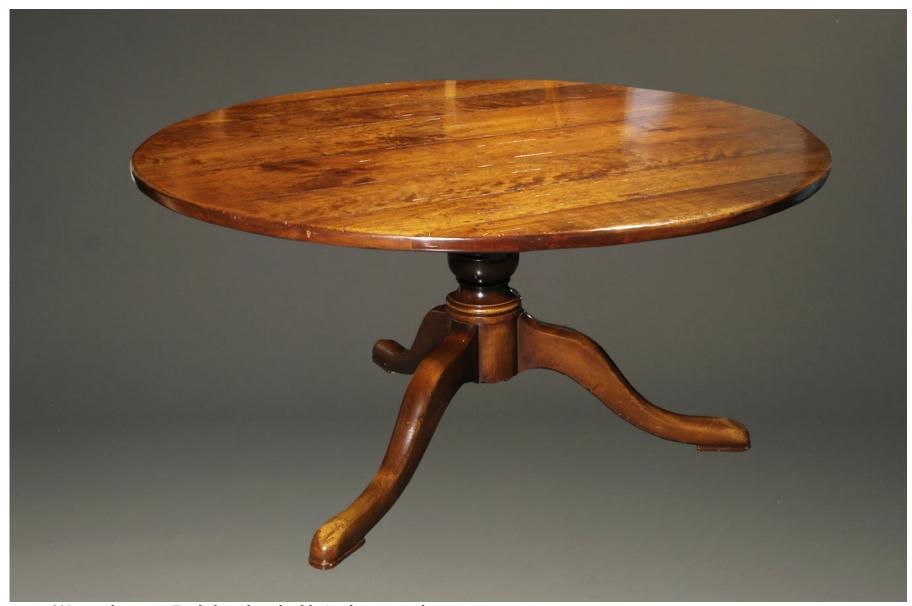

This beautiful 18th century styled English pedestal table is custom made. The hand hewn cherry planks of the round top are resawn from old timbers, offering a richness that can only be had from old woods. The planks are then joined using the early method of mortise and tenon with wood pegs. This table's old world construction and durability in conjunction with its beauty and timeless style will undoubtedly become a family heirloom which generations to come will use and enjoy.

 $60\ensuremath{^{\prime\prime}}$  round custom English pedestal table in cherry wood.

60" round custom English pedestal table in cherry wood.

60" round custom English pedestal table in cherry wood.

60" round custom English pedestal table in cherry wood.