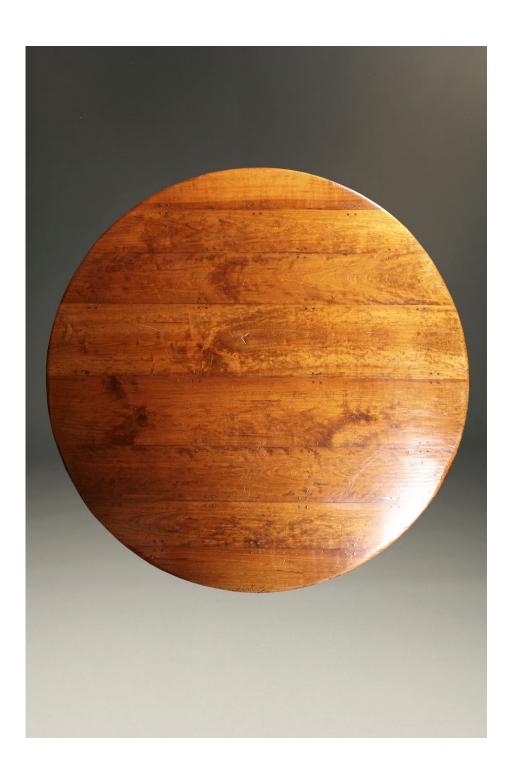

This beautiful 18th century styled English pedestal table is custom made. The hand hewn cherry planks of the round top are resawn from old timbers, offering a richness that can only be had from old woods. The planks are then joined using the early method of mortise and tenon with wood pegs. This table's old world construction and durability in conjunction with its beauty and timeless style will undoubtedly become a family heirloom which generations to come will use and enjoy.

 $60\ensuremath{^{\prime\prime}}$  round custom English pedestal table in cherry wood.

60" round custom English pedestal table in cherry wood.

60" round custom English pedestal table in cherry wood.

60" round custom English pedestal table in cherry wood.