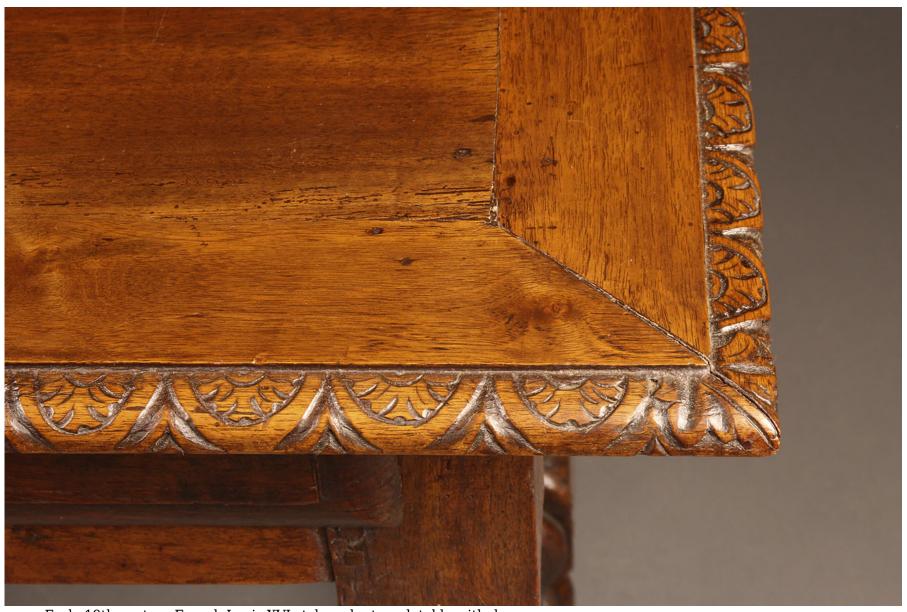

Early 19th century French Louis XVI style walnut work table with drawer

Early 19th century French Louis XVI style walnut work table with drawer

Early 19th century French Louis XVI style walnut work table with drawer