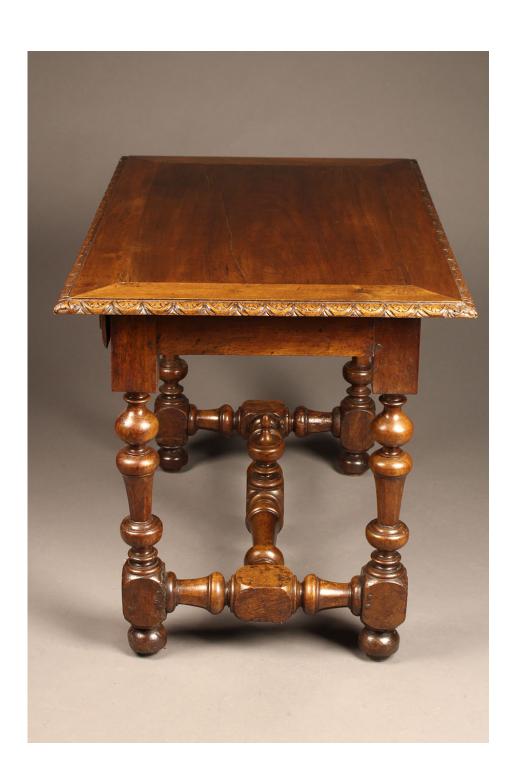

## Early 19th century French work table

×

Category

Other Tables.

**Circa:** 1820

**Inventory Number:** A5939

**Dimensions:** 30 (h) x 27 (d) x 39.5 (w)

**Price:** \$2,850.00

Please Visit a Selection of Our Inventory Online www.beauchampantiques.com

Early 19th century French Louis XVI style walnut work table with drawer

Early 19th century French Louis XVI style walnut work table with drawer

Early 19th century French Louis XVI style walnut work table with drawer

Early 19th century French Louis XVI style walnut work table with drawer

Early 19th century French Louis XVI style walnut work table with drawer

Early 19th century French Louis XVI style walnut work table with drawer