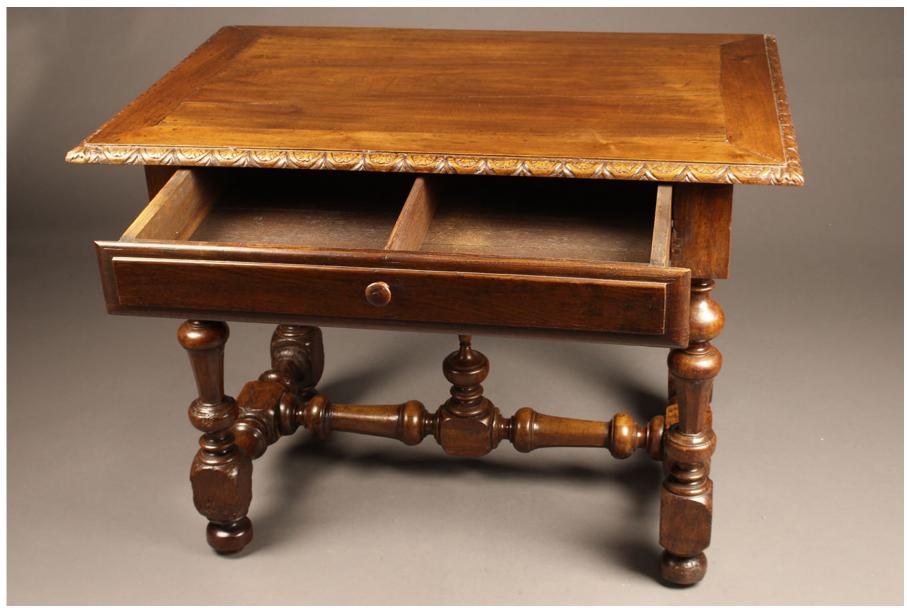

## Early 19th century French work table

×

Category

Other Tables.

**Circa:** 1820

**Inventory Number:** A5939

**Dimensions:** 30 (h) x 27 (d) x 39.5 (w)

**Price:** \$2,850.00

Please Visit a Selection of Our Inventory Online www.beauchampantiques.com

Early 19th century French Louis XVI style walnut work table with drawer

Early 19th century French Louis XVI style walnut work table with drawer

Early 19th century French Louis XVI style walnut work table with drawer

Early 19th century French Louis XVI style walnut work table with drawer

Early 19th century French Louis XVI style walnut work table with drawer

Early 19th century French Louis XVI style walnut work table with drawer