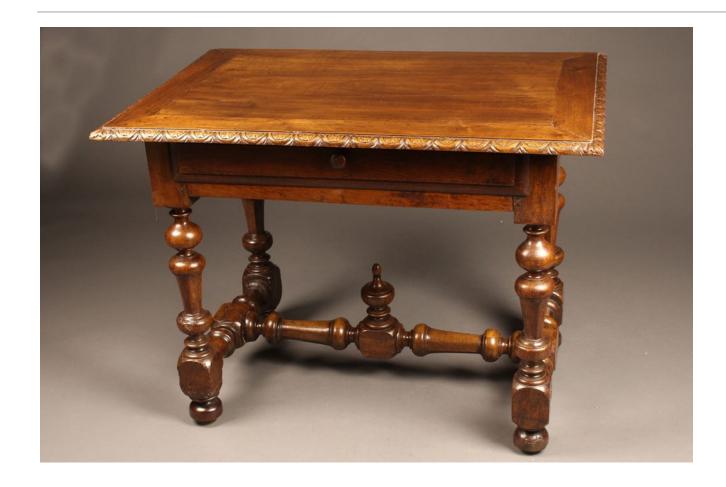

## Early 19th century French work table

×

Category

Other Tables.

**Circa:** 1820

**Inventory Number:** A5939

**Dimensions:** 30 (h) x 27 (d) x 39.5 (w)

**Price:** \$2,850.00

Please Visit a Selection of Our Inventory Online www.beauchampantiques.com

Early 19th century French Louis XVI style walnut work table with drawer

Early 19th century French Louis XVI style walnut work table with drawer