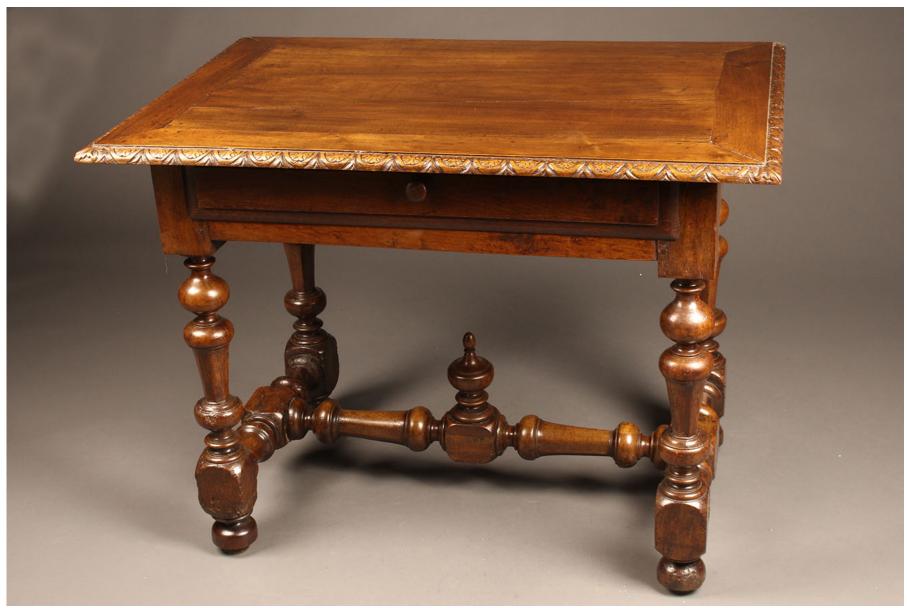

## Early 19th century French work table



×

Category

Other Tables.

**Circa:** 1820

**Inventory Number:** A5939

**Dimensions:** 30 (h) x 27 (d) x 39.5 (w)

**Price:** \$2,850.00

Please Visit a Selection of Our Inventory Online www.beauchampantiques.com



Early 19th century French Louis XVI style walnut work table with drawer



Early 19th century French Louis XVI style walnut work table with drawer



Early 19th century French Louis XVI style walnut work table with drawer



Early 19th century French Louis XVI style walnut work table with drawer



Early 19th century French Louis XVI style walnut work table with drawer



Early 19th century French Louis XVI style walnut work table with drawer