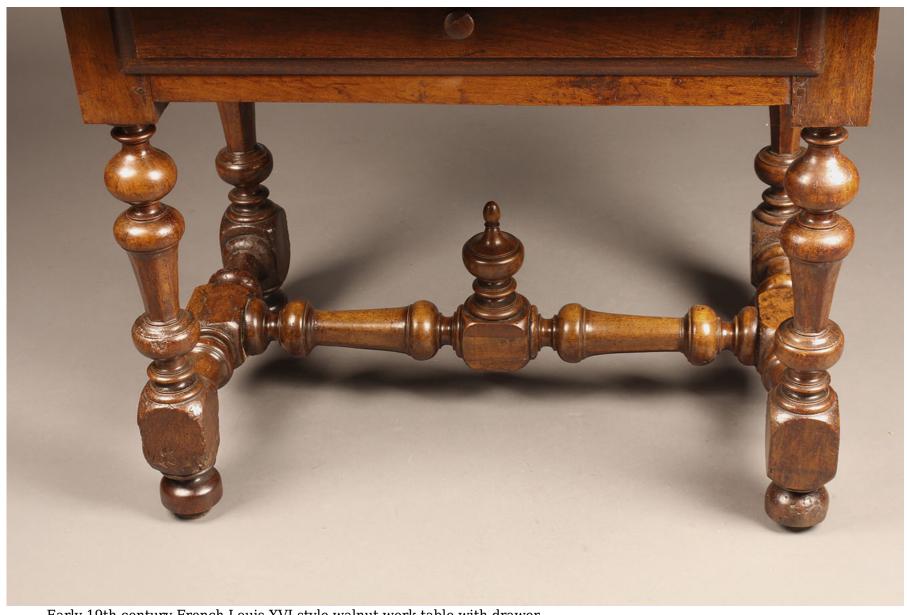

Early 19th century French Louis XVI style walnut work table with drawer

Early 19th century French Louis XVI style walnut work table with drawer

Early 19th century French Louis XVI style walnut work table with drawer