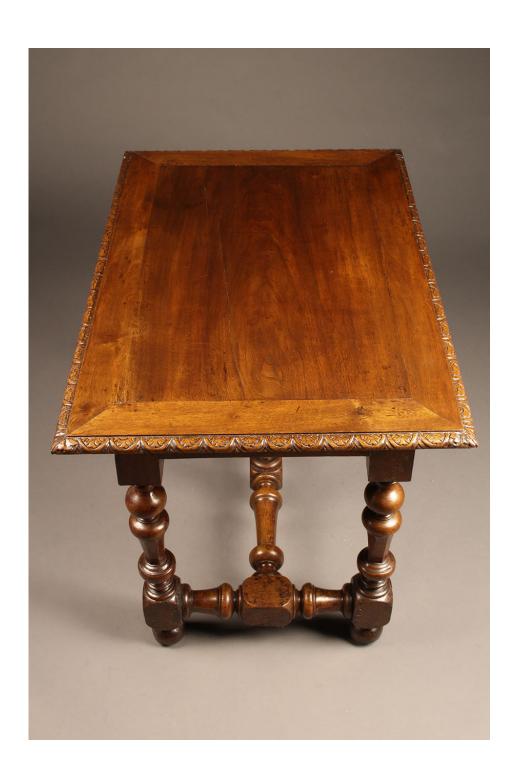

## Early 19th century French work table

×

Category

Other Tables.

**Circa:** 1820

**Inventory Number:** A5939

**Dimensions:** 30 (h) x 27 (d) x 39.5 (w)

**Price:** \$2,850.00

Please Visit a Selection of Our Inventory Online www.beauchampantiques.com

Early 19th century French Louis XVI style walnut work table with drawer

Early 19th century French Louis XVI style walnut work table with drawer

Early 19th century French Louis XVI style walnut work table with drawer

Early 19th century French Louis XVI style walnut work table with drawer

Early 19th century French Louis XVI style walnut work table with drawer

Early 19th century French Louis XVI style walnut work table with drawer