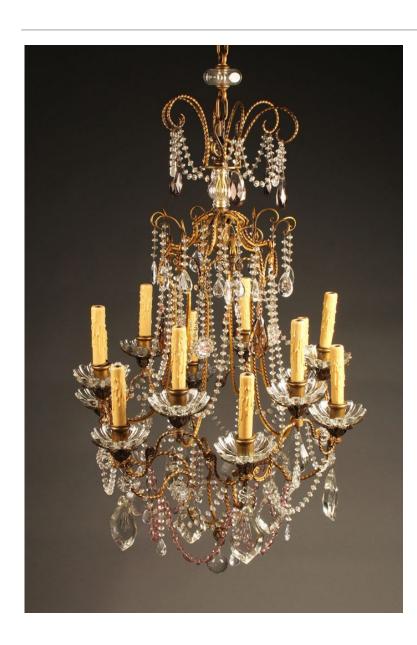

This is an absolutely beautiful chandelier! The frame is constructed of iron rods which have a twisted pattern creating a very elegant effect. The beaded crystal chains, clear and amethyst colored almonds and patterned bobesches are all of the highest quality and it shows. This chandelier would be a coveted addition to any living room or entry.

Late 18th century French 12 arm iron and crystal chandelier, circa 1790.

Late 18th century French 12 arm iron and crystal chandelier, circa 1790.

Late 18th century French 12 arm iron and crystal chandelier, circa 1790.

Late 18th century French 12 arm iron and crystal chandelier, circa 1790.