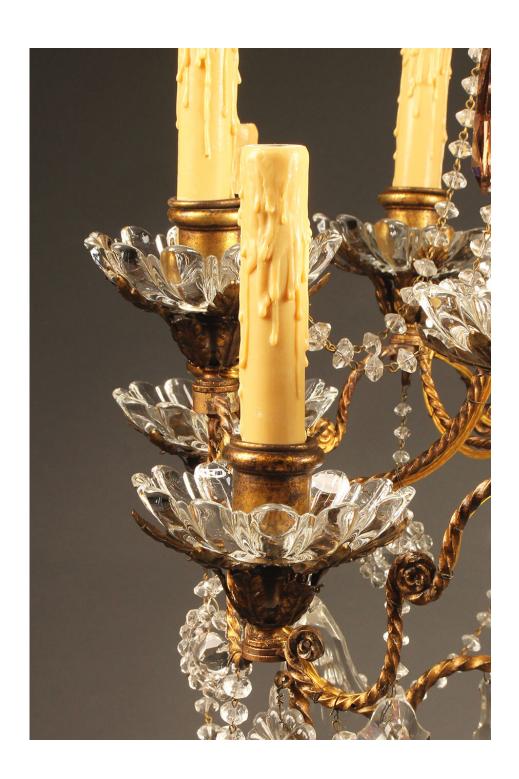

This is an absolutely beautiful chandelier! The frame is constructed of iron rods which have a twisted pattern creating a very elegant effect. The beaded crystal chains, clear and amethyst colored almonds and patterned bobesches are all of the highest quality and it shows. This chandelier would be a coveted addition to any living room or entry.