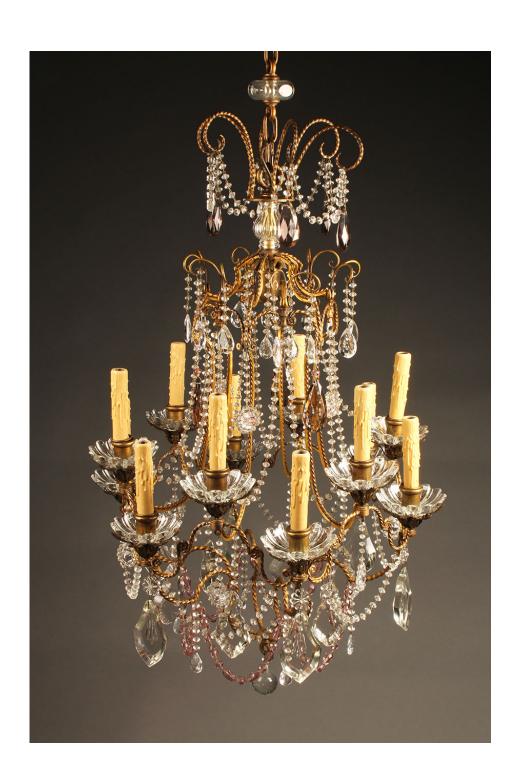

This is an absolutely beautiful chandelier! The frame is constructed of iron rods which have a twisted pattern creating a very elegant effect. The beaded crystal chains, clear and amethyst colored almonds and patterned bobesches are all of the highest quality and it shows. This chandelier would be a coveted addition to any living room or entry.

Late 18th century French 12 arm iron and crystal chandelier, circa 1790.

Late 18th century French 12 arm iron and crystal chandelier, circa 1790.

Late 18th century French 12 arm iron and crystal chandelier, circa 1790.

Late 18th century French 12 arm iron and crystal chandelier, circa 1790.