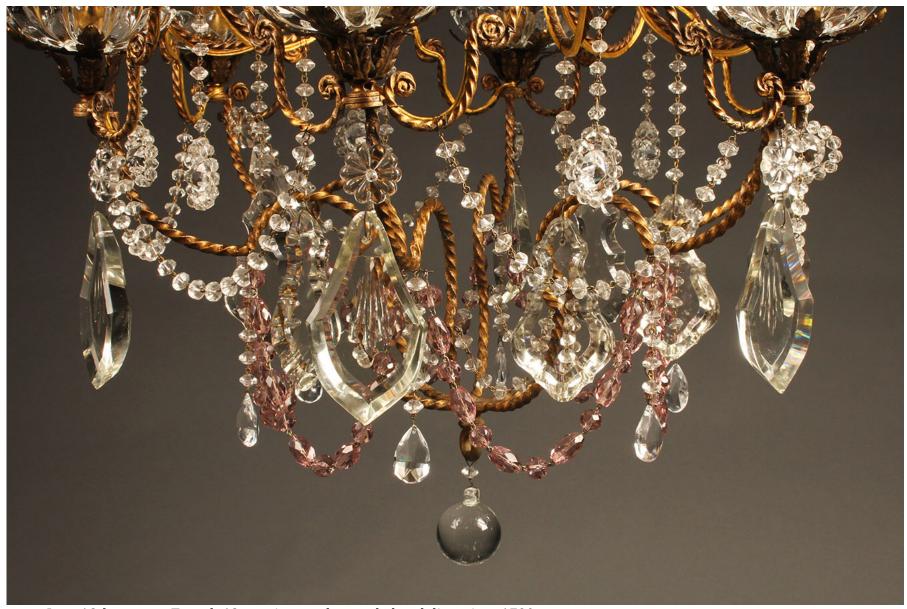

This is an absolutely beautiful chandelier! The frame is constructed of iron rods which have a twisted pattern creating a very elegant effect. The beaded crystal chains, clear and amethyst colored almonds and patterned bobesches are all of the highest quality and it shows. This chandelier would be a coveted addition to any living room or entry.