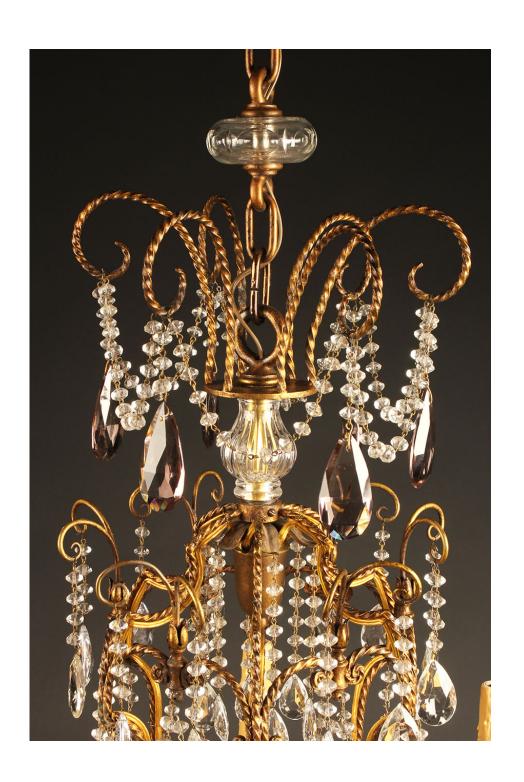

This is an absolutely beautiful chandelier! The frame is constructed of iron rods which have a twisted pattern creating a very elegant effect. The beaded crystal chains, clear and amethyst colored almonds and patterned bobesches are all of the highest quality and it shows. This chandelier would be a coveted addition to any living room or entry.

Late 18th century French 12 arm iron and crystal chandelier, circa 1790.

Late 18th century French 12 arm iron and crystal chandelier, circa 1790.

Late 18th century French 12 arm iron and crystal chandelier, circa 1790.

Late 18th century French 12 arm iron and crystal chandelier, circa 1790.