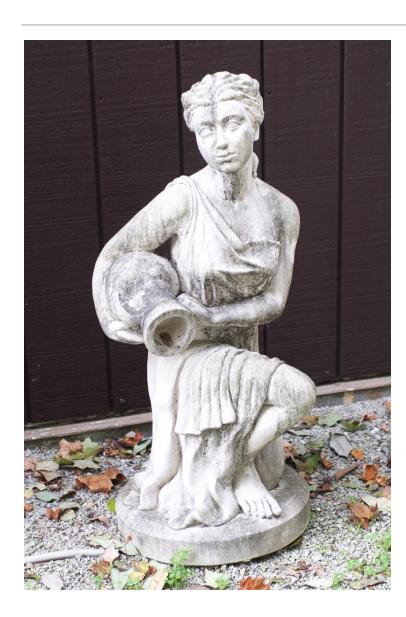

English cast limestone "Water Nymph" fountain. This charming design features a water nymph in a classical pose pouring water from her pitcher. Water nymphs are mythical female spirits who preside over fountains, wells, springs and other bodies of fresh water. These ancient spirits differ from river gods, who embody rivers, in that their presents is bestowed on still waters. This fountain positioned adjacent to a pool or used as a centerpiece would add charm and elegance to any water feature.

## Category

Outdoor / Garden.

Circa:

•

**Inventory Number:** 

A5553

**Dimensions:** 

40 (h) x 21 (d) x 19 (w)