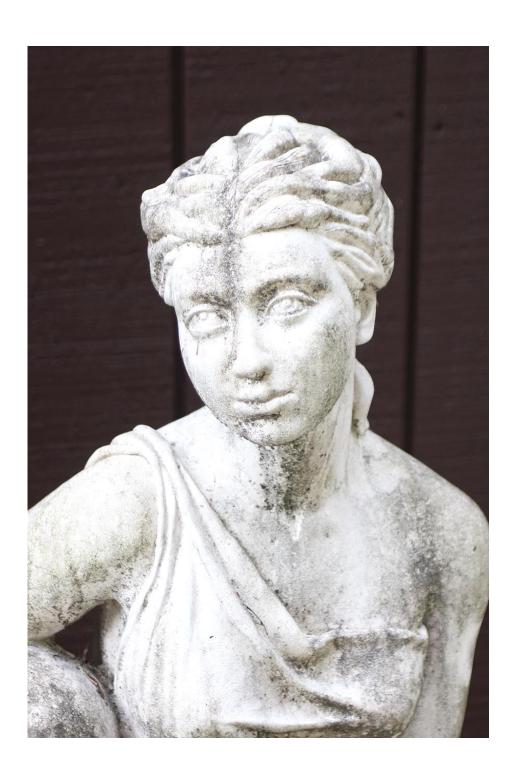

English cast limestone "Water Nymph" fountain. This charming design features a water nymph in a classical pose pouring water from her pitcher. Water nymphs are mythical female spirits who preside over fountains, wells, springs and other bodies of fresh water. These ancient spirits differ from river gods, who embody rivers, in that their presents is bestowed on still waters. This fountain positioned adjacent to a pool or used as a centerpiece would add charm and elegance to any water feature.