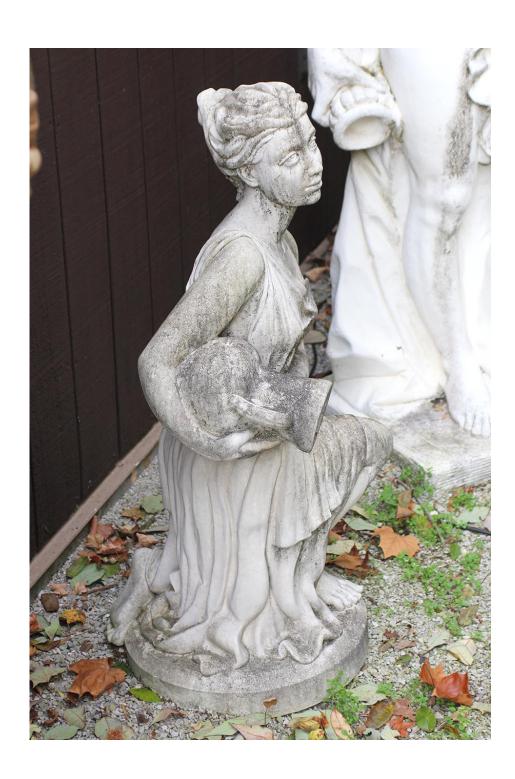

English cast limestone "Water Nymph" fountain. This charming design features a water nymph in a classical pose pouring water from her pitcher. Water nymphs are mythical female spirits who preside over fountains, wells, springs and other bodies of fresh water. These ancient spirits differ from river gods, who embody rivers, in that their presents is bestowed on still waters. This fountain positioned adjacent to a pool or used as a centerpiece would add charm and elegance to any water feature.