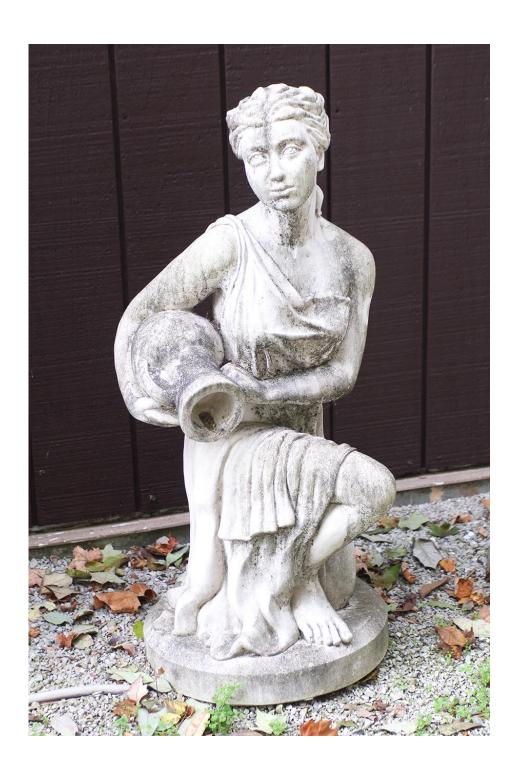

English cast limestone "Water Nymph" fountain. This charming design features a water nymph in a classical pose pouring water from her pitcher. Water nymphs are mythical female spirits who preside over fountains, wells, springs and other bodies of fresh water. These ancient spirits differ from river gods, who embody rivers, in that their presents is bestowed on still waters. This fountain positioned adjacent to a pool or used as a centerpiece would add charm and elegance to any water feature.