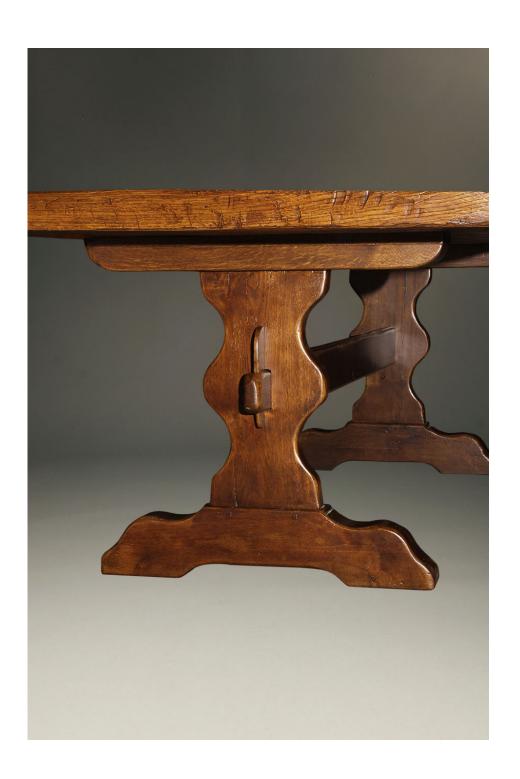

## Massive French trestle base Monastery oak table

×

Category
<a href="Dining Room Tables">Dining Room Tables</a>.

**Circa:** Custom

**Inventory Number:**A5720

**Dimensions:** 31.5 (h) x 99 (d) x 42 (w)

**Price:** \$9,850.00

Please Visit a Selection of Our Inventory Online www.beauchampantiques.com

Custom English oak farmhouse table with wood pegged mortise and tenon joinery and hand hewn top.

Custom English oak farmhouse table with wood pegged mortise and tenon joinery and hand hewn top.

Custom English oak farmhouse table with wood pegged mortise and tenon joinery and hand hewn top.

Custom English oak farmhouse table with wood pegged mortise and tenon joinery and hand hewn top.

Custom English oak farmhouse table with wood pegged mortise and tenon joinery and hand hewn top.

Custom English oak farmhouse table with wood pegged mortise and tenon joinery and hand hewn top.