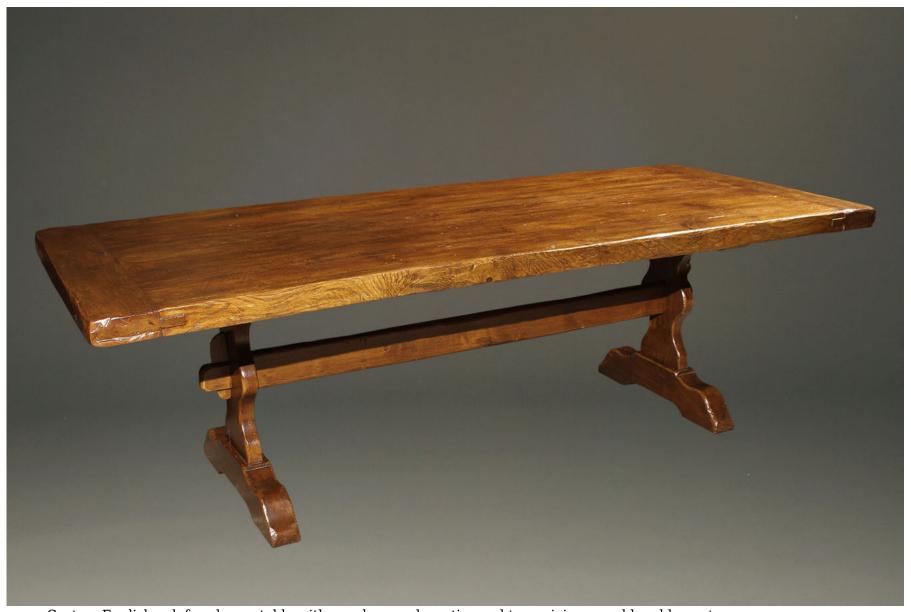

Custom English oak farmhouse table with wood pegged mortise and tenon joinery and hand hewn top.

Custom English oak farmhouse table with wood pegged mortise and tenon joinery and hand hewn top.

Custom English oak farmhouse table with wood pegged mortise and tenon joinery and hand hewn top.

Custom English oak farmhouse table with wood pegged mortise and tenon joinery and hand hewn top.