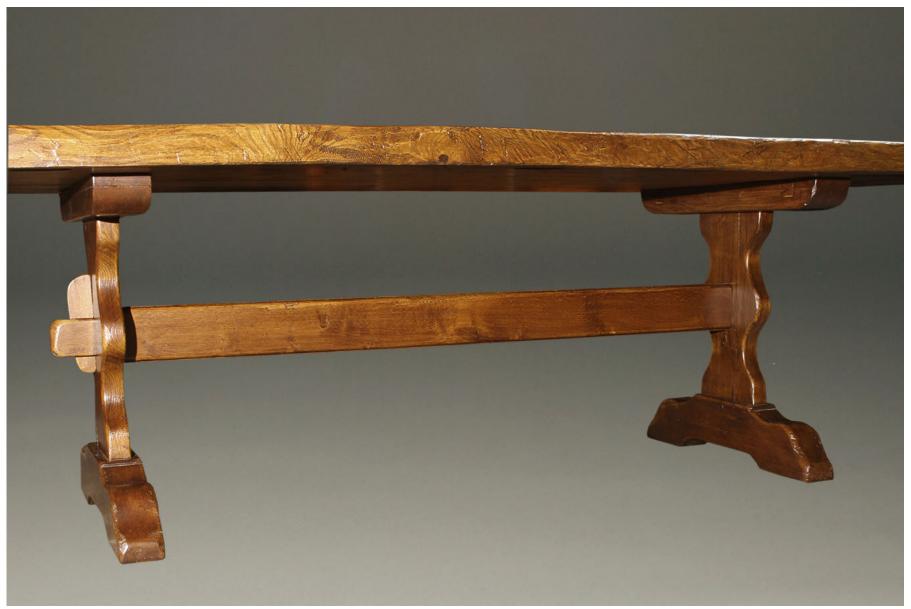

## Massive French trestle base Monastery oak table

×

Category
<a href="Dining Room Tables">Dining Room Tables</a>.

**Circa:** Custom

**Inventory Number:**A5720

**Dimensions:** 31.5 (h) x 99 (d) x 42 (w)

**Price:** \$9,850.00

Please Visit a Selection of Our Inventory Online www.beauchampantiques.com

Custom English oak farmhouse table with wood pegged mortise and tenon joinery and hand hewn top.

Custom English oak farmhouse table with wood pegged mortise and tenon joinery and hand hewn top.

Custom English oak farmhouse table with wood pegged mortise and tenon joinery and hand hewn top.

Custom English oak farmhouse table with wood pegged mortise and tenon joinery and hand hewn top.

Custom English oak farmhouse table with wood pegged mortise and tenon joinery and hand hewn top.

Custom English oak farmhouse table with wood pegged mortise and tenon joinery and hand hewn top.