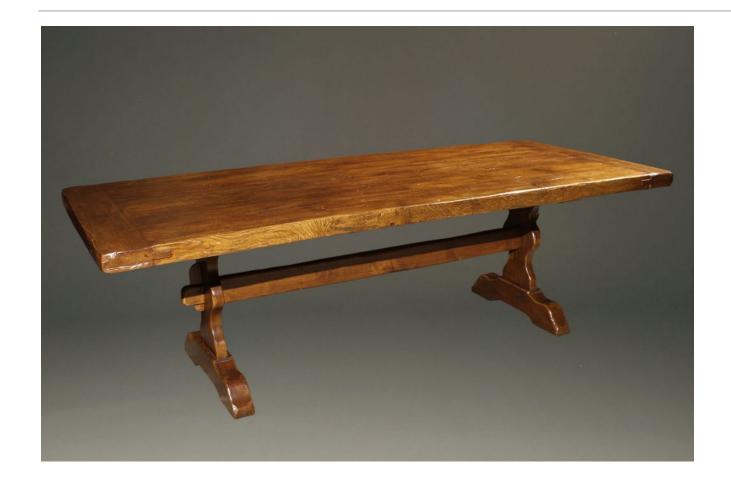

## Massive French trestle base Monastery oak table

×

Category
<a href="Dining Room Tables">Dining Room Tables</a>.

**Circa:** Custom

**Inventory Number:**A5720

**Dimensions:** 31.5 (h) x 99 (d) x 42 (w)

**Price:** \$9,850.00

Please Visit a Selection of Our Inventory Online www.beauchampantiques.com

Custom English oak farmhouse table with wood pegged mortise and tenon joinery and hand hewn top.

Custom English oak farmhouse table with wood pegged mortise and tenon joinery and hand hewn top.