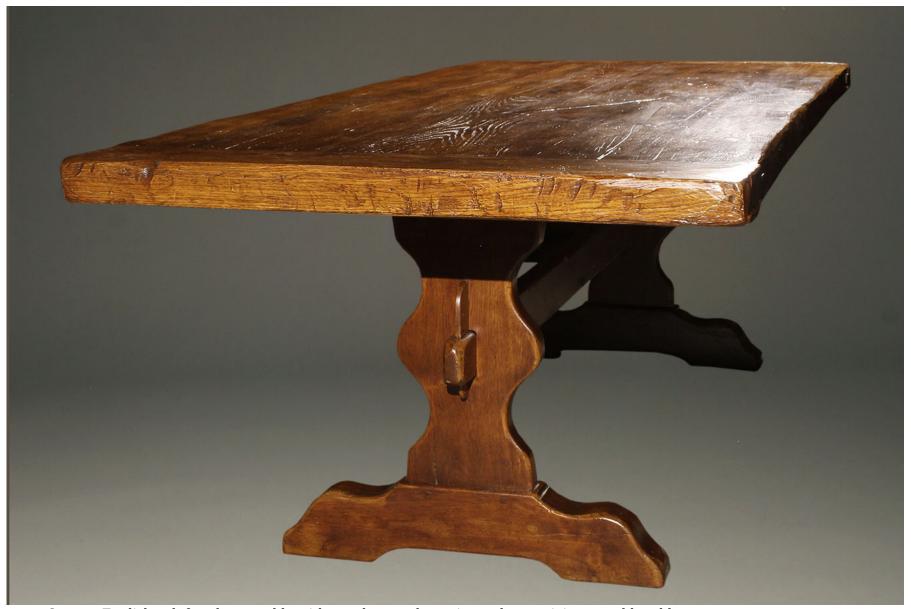

Custom English oak farmhouse table with wood pegged mortise and tenon joinery and hand hewn top.