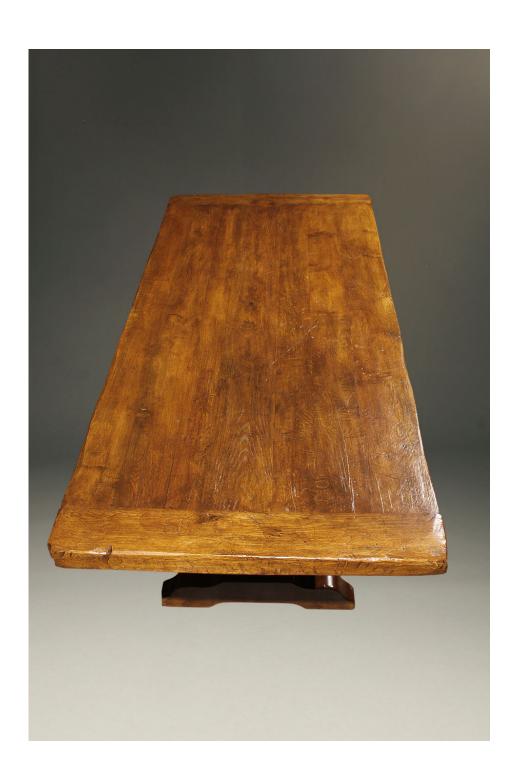

## Massive French trestle base Monastery oak table

×

Category
<a href="Dining Room Tables">Dining Room Tables</a>.

**Circa:** Custom

**Inventory Number:**A5720

**Dimensions:** 31.5 (h) x 99 (d) x 42 (w)

**Price:** \$9,850.00

Please Visit a Selection of Our Inventory Online www.beauchampantiques.com

Custom English oak farmhouse table with wood pegged mortise and tenon joinery and hand hewn top.

Custom English oak farmhouse table with wood pegged mortise and tenon joinery and hand hewn top.

Custom English oak farmhouse table with wood pegged mortise and tenon joinery and hand hewn top.

Custom English oak farmhouse table with wood pegged mortise and tenon joinery and hand hewn top.

Custom English oak farmhouse table with wood pegged mortise and tenon joinery and hand hewn top.

Custom English oak farmhouse table with wood pegged mortise and tenon joinery and hand hewn top.