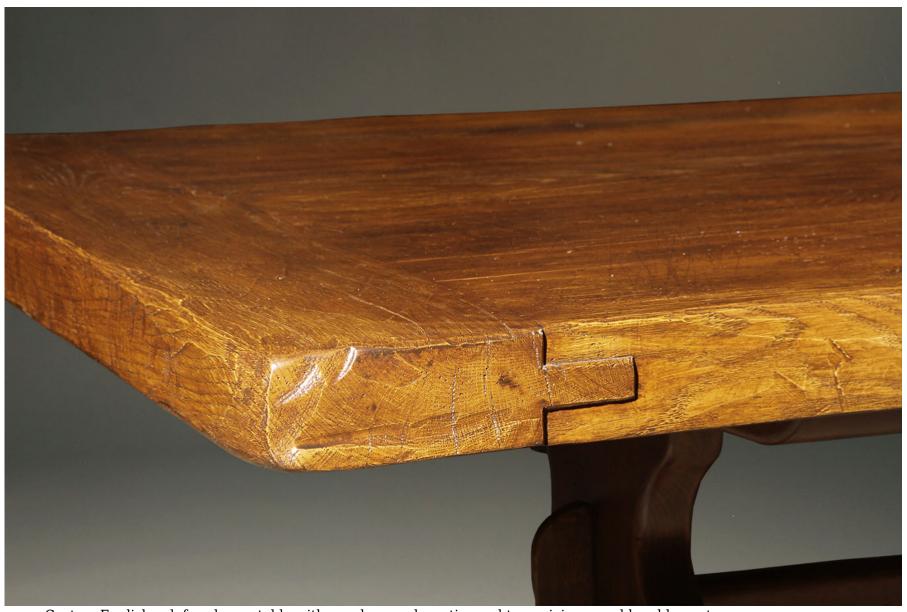

Please Visit a Selection of Our Inventory Online www.beauchampantiques.com

Custom English oak farmhouse table with wood pegged mortise and tenon joinery and hand hewn top.

Custom English oak farmhouse table with wood pegged mortise and tenon joinery and hand hewn top.

Custom English oak farmhouse table with wood pegged mortise and tenon joinery and hand hewn top.

Custom English oak farmhouse table with wood pegged mortise and tenon joinery and hand hewn top.

Custom English oak farmhouse table with wood pegged mortise and tenon joinery and hand hewn top.