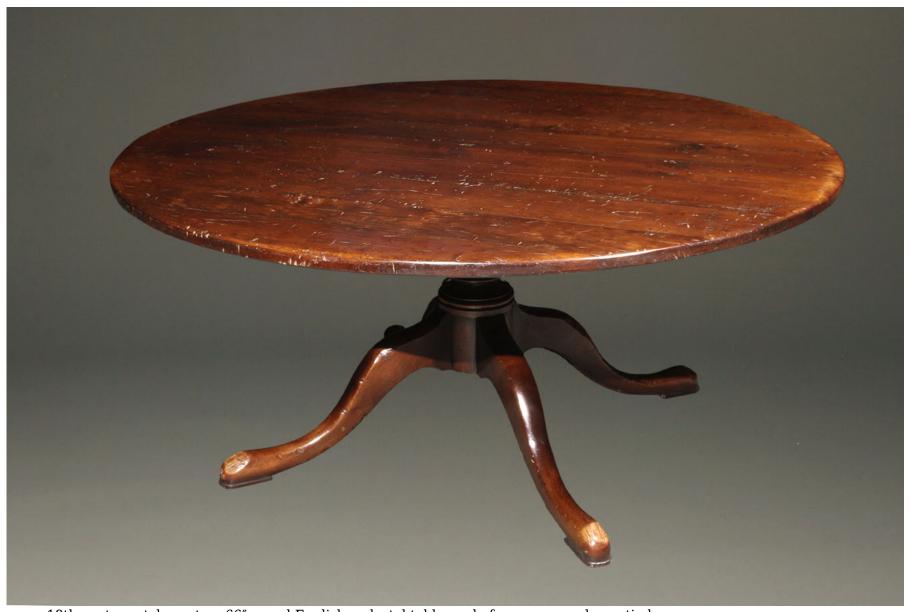

This beautiful 18th century styled English pedestal table is custom made. The hand hewn cherry planks of the round top are resawn from old timbers, offering a richness that can only be had from old woods. The planks are then joined using the early method of mortise and tenon with wood pegs. This table's old world construction and durability in conjunction with its beauty and timeless style will undoubtedly become a family heirloom which generations to come will use and enjoy.

18th century style custom 66" round English pedestal table made from resawn cherry timbers.

18th century style custom 66" round English pedestal table made from resawn cherry timbers.

18th century style custom 66" round English pedestal table made from resawn cherry timbers.