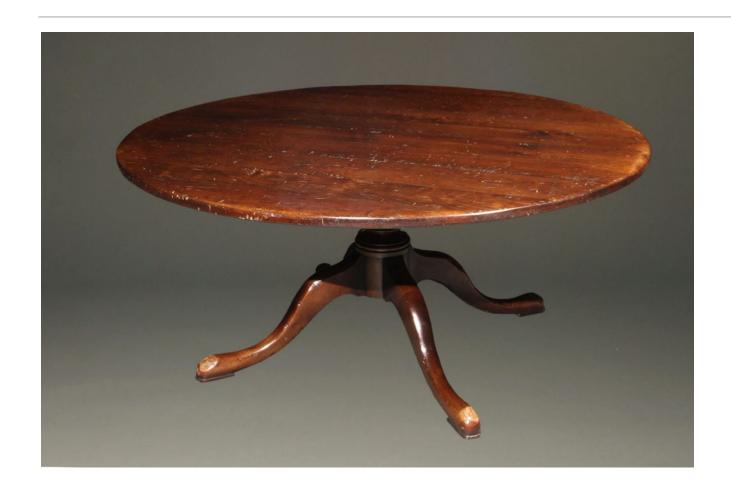

This beautiful 18th century styled English pedestal table is custom made. The hand hewn cherry planks of the round top are resawn from old timbers, offering a richness that can only be had from old woods. The planks are then joined using the early method of mortise and tenon with wood pegs. This table's old world construction and durability in conjunction with its beauty and timeless style will undoubtedly become a family heirloom which generations to come will use and enjoy.

18th century style custom 66" round English pedestal table made from resawn cherry timbers.

18th century style custom 66" round English pedestal table made from resawn cherry timbers.

18th century style custom 66" round English pedestal table made from resawn cherry timbers.