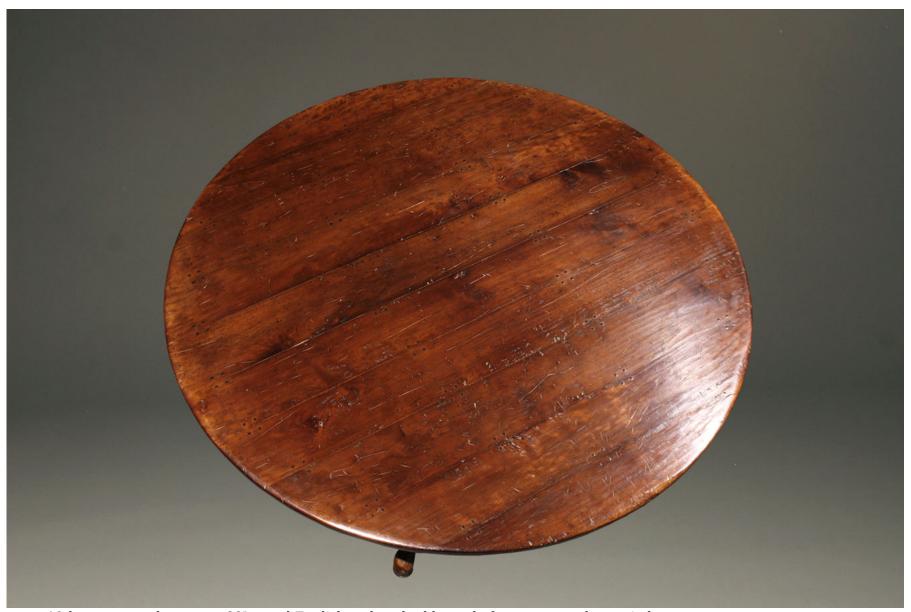

This beautiful 18th century styled English pedestal table is custom made. The hand hewn cherry planks of the round top are resawn from old timbers, offering a richness that can only be had from old woods. The planks are then joined using the early method of mortise and tenon with wood pegs. This table's old world construction and durability in conjunction with its beauty and timeless style will undoubtedly become a family heirloom which generations to come will use and enjoy.

18th century style custom 66" round English pedestal table made from resawn cherry timbers.

18th century style custom 66" round English pedestal table made from resawn cherry timbers.

18th century style custom 66" round English pedestal table made from resawn cherry timbers.