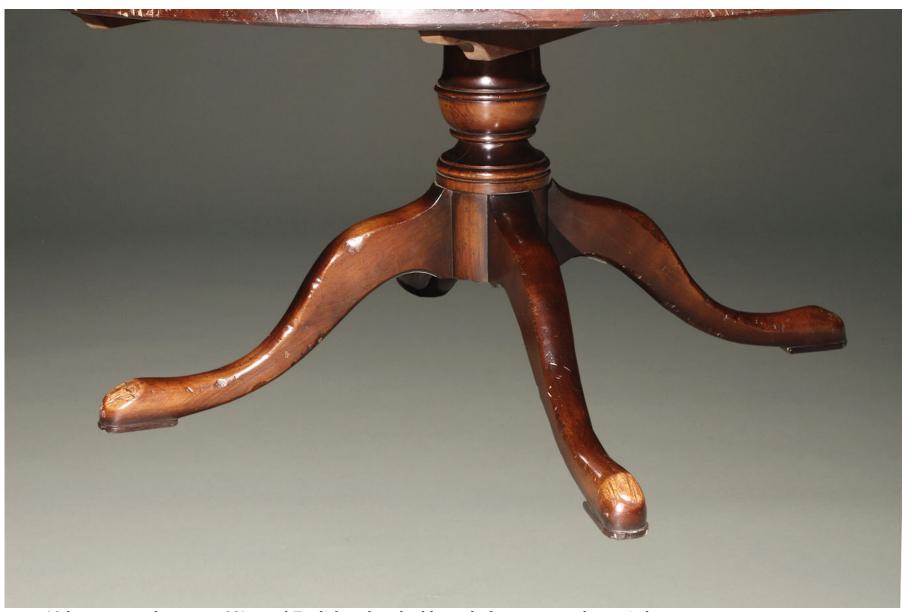

This beautiful 18th century styled English pedestal table is custom made. The hand hewn cherry planks of the round top are resawn from old timbers, offering a richness that can only be had from old woods. The planks are then joined using the early method of mortise and tenon with wood pegs. This table's old world construction and durability in conjunction with its beauty and timeless style will undoubtedly become a family heirloom which generations to come will use and enjoy.

18th century style custom 66" round English pedestal table made from resawn cherry timbers.

18th century style custom 66" round English pedestal table made from resawn cherry timbers.

18th century style custom 66" round English pedestal table made from resawn cherry timbers.