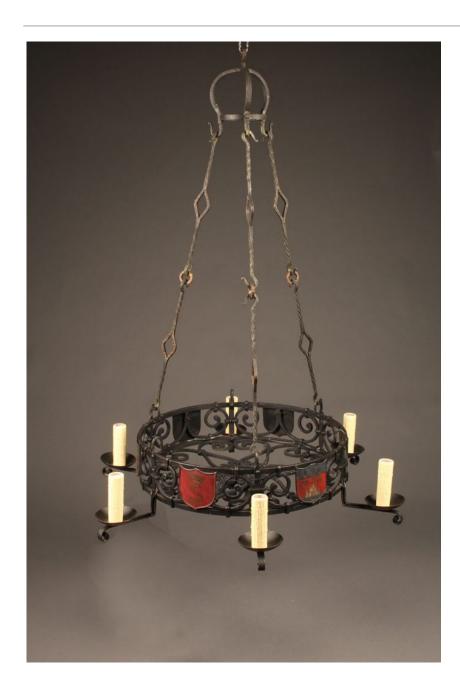

### French 6 arm hand wrought iron chandelier with family crests.

### Price:

\$3,650.00

Please Visit a Selection of Our Inventory Online www.beauchampantiques.com

Late 19th century hand wrought French chandelier with 6 arms and family crests

Late 19th century hand wrought French chandelier with 6 arms and family crests

Late 19th century hand wrought French chandelier with 6 arms and family crests

Late 19th century hand wrought French chandelier with 6 arms and family crests