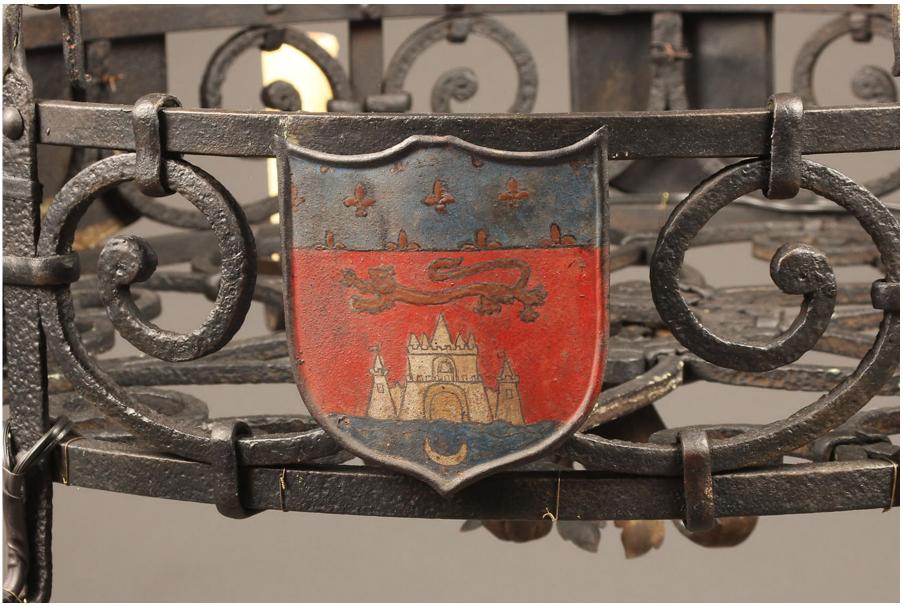

### French 6 arm hand wrought iron chandelier with family crests.

### Price:

\$3,650.00

Please Visit a Selection of Our Inventory Online www.beauchampantiques.com

Late 19th century hand wrought French chandelier with 6 arms and family crests

Late 19th century hand wrought French chandelier with 6 arms and family crests

Late 19th century hand wrought French chandelier with 6 arms and family crests

Late 19th century hand wrought French chandelier with 6 arms and family crests