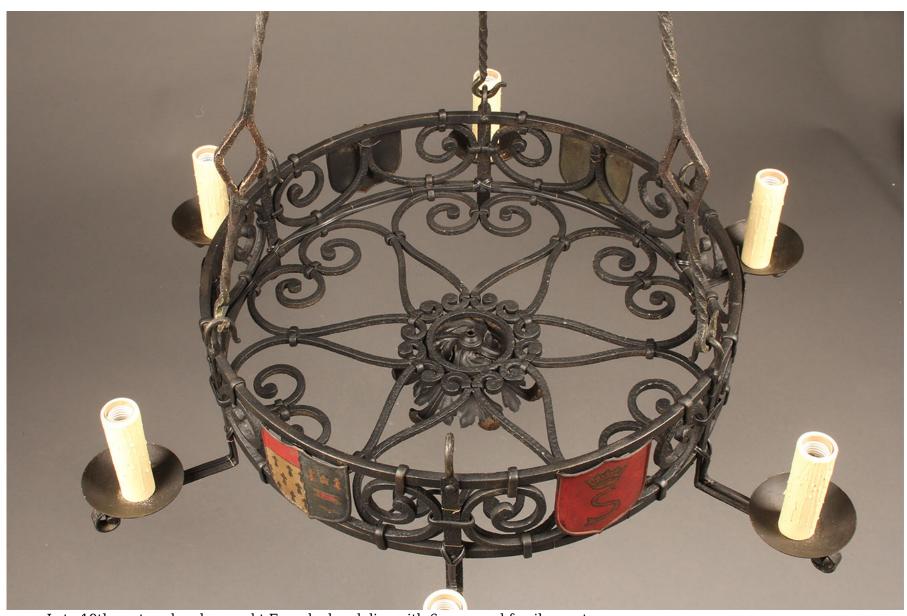

### French 6 arm hand wrought iron chandelier with family crests.

### Price:

\$3,650.00

Please Visit a Selection of Our Inventory Online www.beauchampantiques.com

Late 19th century hand wrought French chandelier with 6 arms and family crests

Late 19th century hand wrought French chandelier with 6 arms and family crests

Late 19th century hand wrought French chandelier with 6 arms and family crests

Late 19th century hand wrought French chandelier with 6 arms and family crests