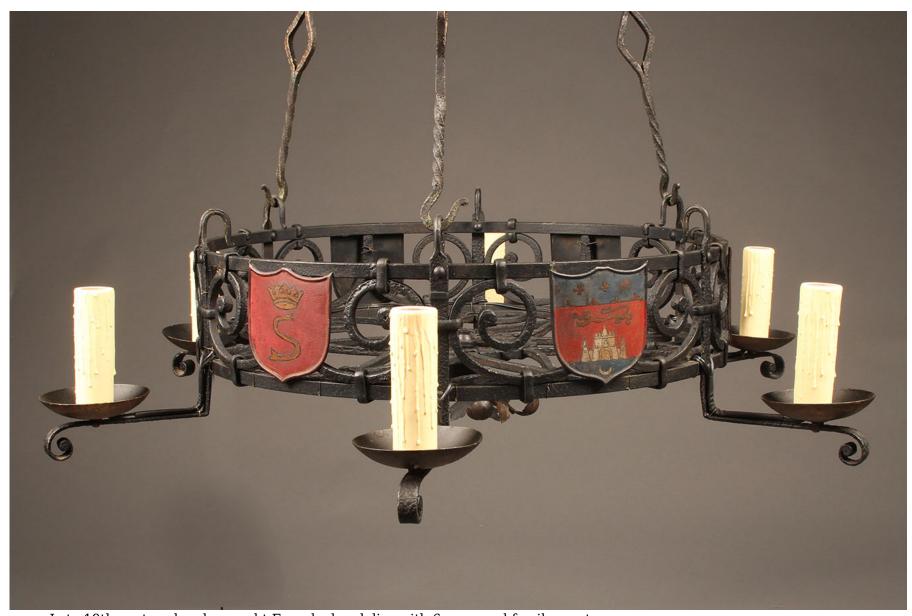

### French 6 arm hand wrought iron chandelier with family crests.

### Price:

\$3,650.00

Please Visit a Selection of Our Inventory Online www.beauchampantiques.com

Late 19th century hand wrought French chandelier with 6 arms and family crests

Late 19th century hand wrought French chandelier with 6 arms and family crests

Late 19th century hand wrought French chandelier with 6 arms and family crests

Late 19th century hand wrought French chandelier with 6 arms and family crests