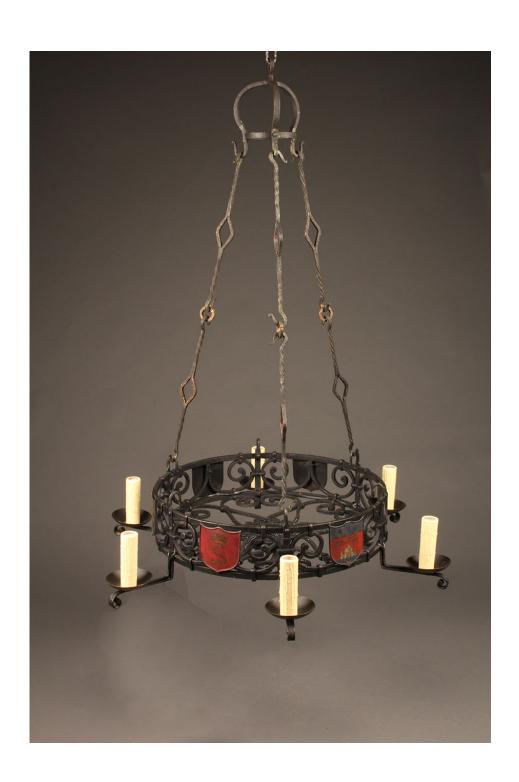

### French 6 arm hand wrought iron chandelier with family crests.

### Price:

\$3,650.00

Please Visit a Selection of Our Inventory Online www.beauchampantiques.com

Late 19th century hand wrought French chandelier with 6 arms and family crests

Late 19th century hand wrought French chandelier with 6 arms and family crests

Late 19th century hand wrought French chandelier with 6 arms and family crests

Late 19th century hand wrought French chandelier with 6 arms and family crests