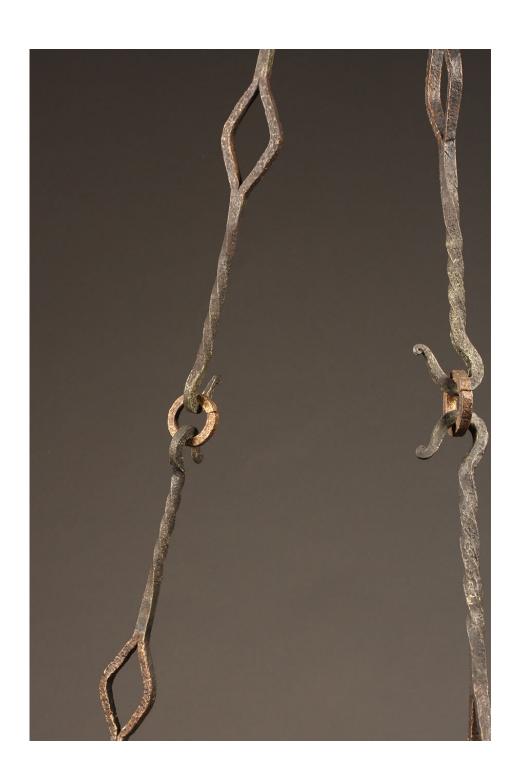

### French 6 arm hand wrought iron chandelier with family crests.

### Price:

\$3,650.00

Please Visit a Selection of Our Inventory Online www.beauchampantiques.com

Late 19th century hand wrought French chandelier with 6 arms and family crests

Late 19th century hand wrought French chandelier with 6 arms and family crests

Late 19th century hand wrought French chandelier with 6 arms and family crests

Late 19th century hand wrought French chandelier with 6 arms and family crests