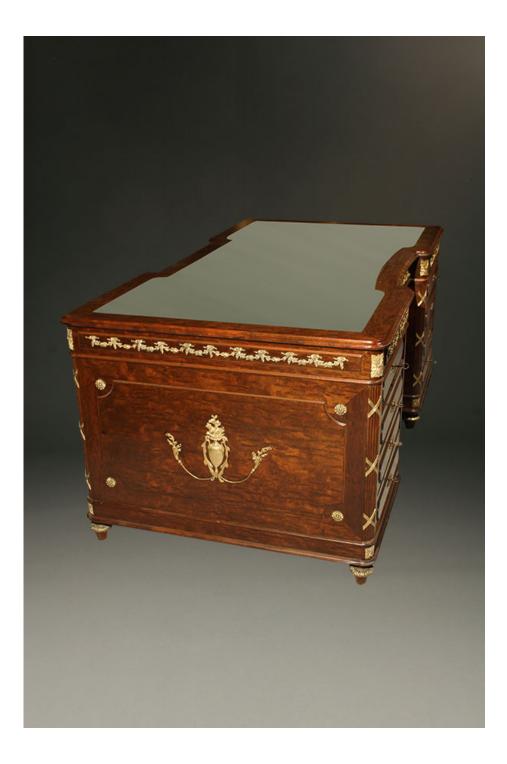

Thinking of redesigning your office? This French Empire style antique office furniture could make guite the design statement. Circa 1890, this late 19<sup>th</sup> century style is typically known for geometric lines in a formal look with doré bronze, lots of columns and ormolu. This set consists of a large executive desk, triple wide bookcase and two armchairs. The bookcase and desk have elements of plum pudding mahogany, and include bronze mounts. The executive style desk features beautiful details both in the woodwork and in the bronze ormolu. On the user side, it has banks of drawers on either side and a row of drawers across the top. The other side of the desk has a privacy panel that has been converted into a door. The ormolu on the desk is particularly spectacular on this piece. Delicate garlands of flowers follow all the way around the top row of panels and continue onto the drawers on the user side. The corners have acanthus leaf medallions and bronze x-strapping that goes up and down the reeded quarter column corners. The bronze escutcheons also feature a floral motif and the feet are bronze capped. There is a large Grecian urn on the privacy panel that is adorned with two cornucopia of flowers. The seat opening can accommodate today's executive chairs Similar lovely ormolu detailing adorns the bookcase as well. The top of the cornice features a beautiful bronze ribbon surmounted by garlands of flowers and grapes. A bronze flame sets on the top of each front corner. The bookcase includes a bottom drawer and blind bottoms on the flanking doors. Finally, the ormolu was continued onto the chairs as well, which are adorned with acanthus leaves and ribbon. Although this antique office furniture was built over 100 years ago, it still can bring a richness and air of refinement to today's office design. Dimensions: Desk: 31.5" Tall, 39.5" Wide, 71" Long Chairs: 42.5" Tall, 26" Wide, 27" Deep Bookcase: 97" Tall, 74" Wide, 18" Deep