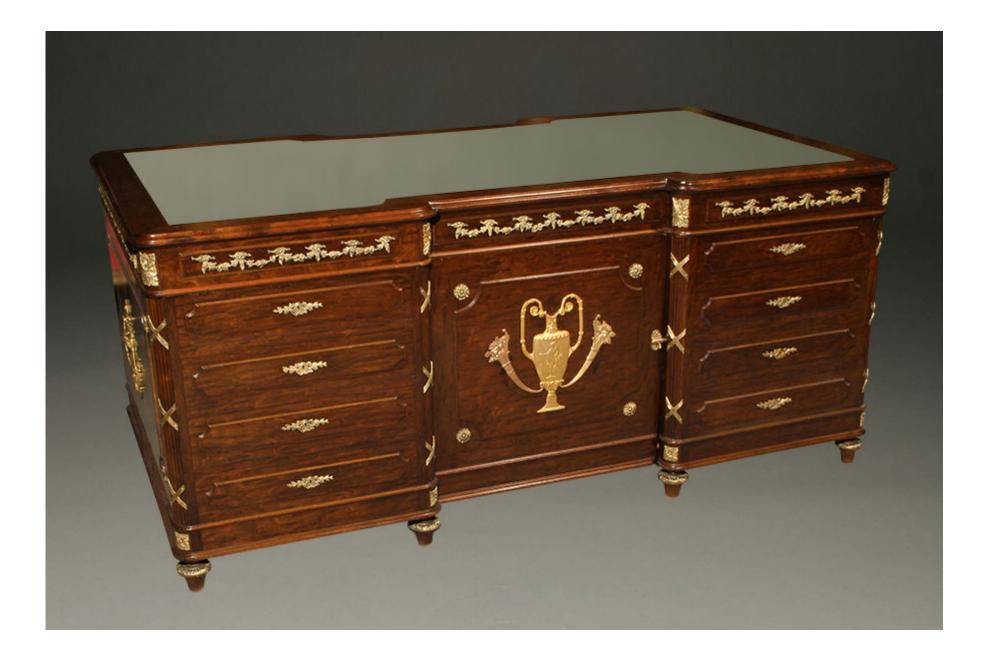

Thinking of redesigning your office? This French Empire style antique office furniture could make guite the design statement. Circa 1890, this late 19<sup>th</sup> century style is typically known for geometric lines in a formal look with doré bronze, lots of columns and ormolu. This set consists of a large executive desk, triple wide bookcase and two armchairs. The bookcase and desk have elements of plum pudding mahogany, and include bronze mounts. The executive style desk features beautiful details both in the woodwork and in the bronze ormolu. On the user side, it has banks of drawers on either side and a row of drawers across the top. The other side of the desk has a privacy panel that has been converted into a door. The ormolu on the desk is particularly spectacular on this piece. Delicate garlands of flowers follow all the way around the top row of panels and continue onto the drawers on the user side. The corners have acanthus leaf medallions and bronze x-strapping that goes up and down the reeded quarter column corners. The bronze escutcheons also feature a floral motif and the feet are bronze capped. There is a large Grecian urn on the privacy panel that is adorned with two cornucopia of flowers. The seat opening can accommodate today's executive chairs Similar lovely ormolu detailing adorns the bookcase as well. The top of the cornice features a beautiful bronze ribbon surmounted by garlands of flowers and grapes. A bronze flame sets on the top of each front corner. The bookcase includes a bottom drawer and blind bottoms on the flanking doors. Finally, the ormolu was continued onto the chairs as well, which are adorned with acanthus leaves and ribbon. Although this antique office furniture was built over 100 years ago, it still can bring a richness and air of refinement to today's office design. Dimensions: Desk: 31.5" Tall, 39.5" Wide, 71" Long Chairs: 42.5" Tall, 26" Wide, 27" Deep Bookcase: 97" Tall, 74" Wide, 18" Deep