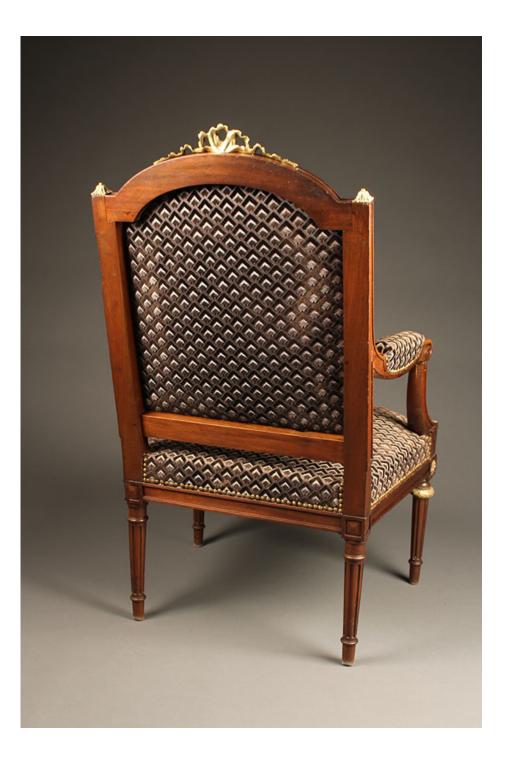

Thinking of redesigning your office? This French Empire style antique office furniture could make guite the design statement. Circa 1890, this late 19<sup>th</sup> century style is typically known for geometric lines in a formal look with doré bronze, lots of columns and ormolu. This set consists of a large executive desk, triple wide bookcase and two armchairs. The bookcase and desk have elements of plum pudding mahogany, and include bronze mounts. The executive style desk features beautiful details both in the woodwork and in the bronze ormolu. On the user side, it has banks of drawers on either side and a row of drawers across the top. The other side of the desk has a privacy panel that has been converted into a door. The ormolu on the desk is particularly spectacular on this piece. Delicate garlands of flowers follow all the way around the top row of panels and continue onto the drawers on the user side. The corners have acanthus leaf medallions and bronze x-strapping that goes up and down the reeded quarter column corners. The bronze escutcheons also feature a floral motif and the feet are bronze capped. There is a large Grecian urn on the privacy panel that is adorned with two cornucopia of flowers. The seat opening can accommodate today's executive chairs Similar lovely ormolu detailing adorns the bookcase as well. The top of the cornice features a beautiful bronze ribbon surmounted by garlands of flowers and grapes. A bronze flame sets on the top of each front corner. The bookcase includes a bottom drawer and blind bottoms on the flanking doors. Finally, the ormolu was continued onto the chairs as well, which are adorned with acanthus leaves and ribbon. Although this antique office furniture was built over 100 years ago, it still can bring a richness and air of refinement to today's office design. Dimensions: Desk: 31.5" Tall, 39.5" Wide, 71" Long Chairs: 42.5" Tall, 26" Wide, 27" Deep Bookcase: 97" Tall, 74" Wide, 18" Deep