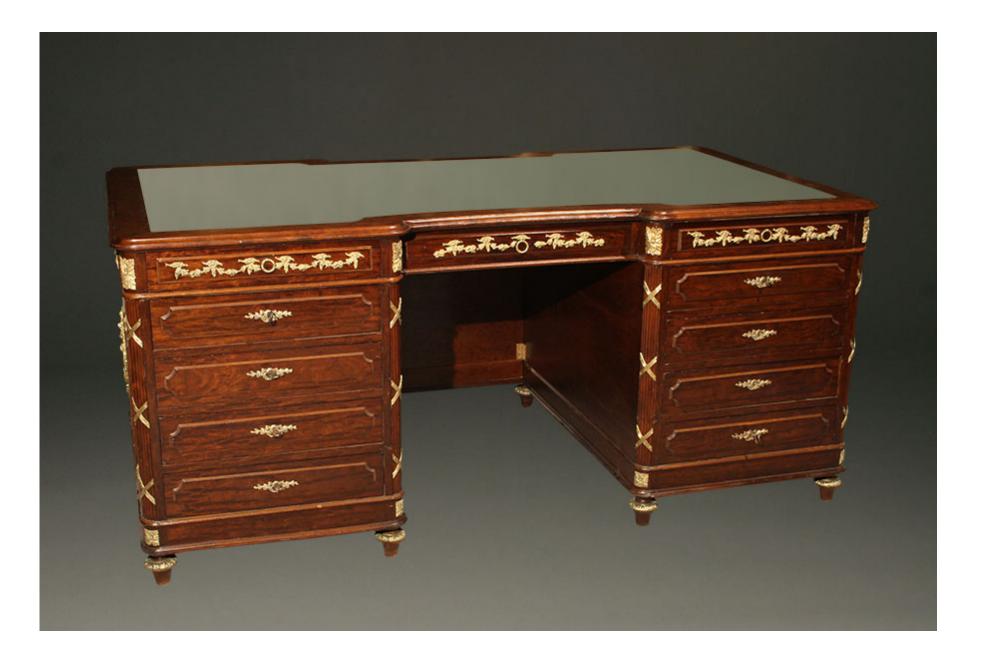

Thinking of redesigning your office? This French Empire style antique office furniture could make guite the design statement. Circa 1890, this late 19<sup>th</sup> century style is typically known for geometric lines in a formal look with doré bronze, lots of columns and ormolu. This set consists of a large executive desk, triple wide bookcase and two armchairs. The bookcase and desk have elements of plum pudding mahogany, and include bronze mounts. The executive style desk features beautiful details both in the woodwork and in the bronze ormolu. On the user side, it has banks of drawers on either side and a row of drawers across the top. The other side of the desk has a privacy panel that has been converted into a door. The ormolu on the desk is particularly spectacular on this piece. Delicate garlands of flowers follow all the way around the top row of panels and continue onto the drawers on the user side. The corners have acanthus leaf medallions and bronze x-strapping that goes up and down the reeded quarter column corners. The bronze escutcheons also feature a floral motif and the feet are bronze capped. There is a large Grecian urn on the privacy panel that is adorned with two cornucopia of flowers. The seat opening can accommodate today's executive chairs Similar lovely ormolu detailing adorns the bookcase as well. The top of the cornice features a beautiful bronze ribbon surmounted by garlands of flowers and grapes. A bronze flame sets on the top of each front corner. The bookcase includes a bottom drawer and blind bottoms on the flanking doors. Finally, the ormolu was continued onto the chairs as well, which are adorned with acanthus leaves and ribbon. Although this antique office furniture was built over 100 years ago, it still can bring a richness and air of refinement to today's office design. Dimensions: Desk: 31.5" Tall, 39.5" Wide, 71" Long Chairs: 42.5" Tall, 26" Wide, 27" Deep Bookcase: 97" Tall, 74" Wide, 18" Deep