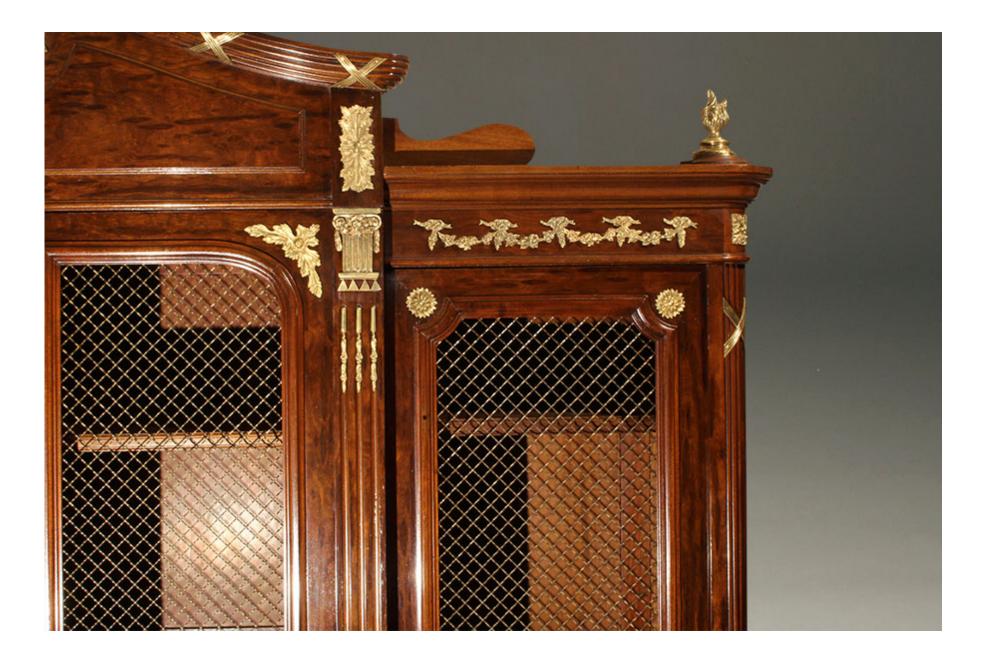

Thinking of redesigning your office? This French Empire style antique office furniture could make guite the design statement. Circa 1890, this late 19<sup>th</sup> century style is typically known for geometric lines in a formal look with doré bronze, lots of columns and ormolu. This set consists of a large executive desk, triple wide bookcase and two armchairs. The bookcase and desk have elements of plum pudding mahogany, and include bronze mounts. The executive style desk features beautiful details both in the woodwork and in the bronze ormolu. On the user side, it has banks of drawers on either side and a row of drawers across the top. The other side of the desk has a privacy panel that has been converted into a door. The ormolu on the desk is particularly spectacular on this piece. Delicate garlands of flowers follow all the way around the top row of panels and continue onto the drawers on the user side. The corners have acanthus leaf medallions and bronze x-strapping that goes up and down the reeded quarter column corners. The bronze escutcheons also feature a floral motif and the feet are bronze capped. There is a large Grecian urn on the privacy panel that is adorned with two cornucopia of flowers. The seat opening can accommodate today's executive chairs Similar lovely ormolu detailing adorns the bookcase as well. The top of the cornice features a beautiful bronze ribbon surmounted by garlands of flowers and grapes. A bronze flame sets on the top of each front corner. The bookcase includes a bottom drawer and blind bottoms on the flanking doors. Finally, the ormolu was continued onto the chairs as well, which are adorned with acanthus leaves and ribbon. Although this antique office furniture was built over 100 years ago, it still can bring a richness and air of refinement to today's office design. Dimensions: Desk: 31.5" Tall, 39.5" Wide, 71" Long Chairs: 42.5" Tall, 26" Wide, 27" Deep Bookcase: 97" Tall, 74" Wide, 18" Deep