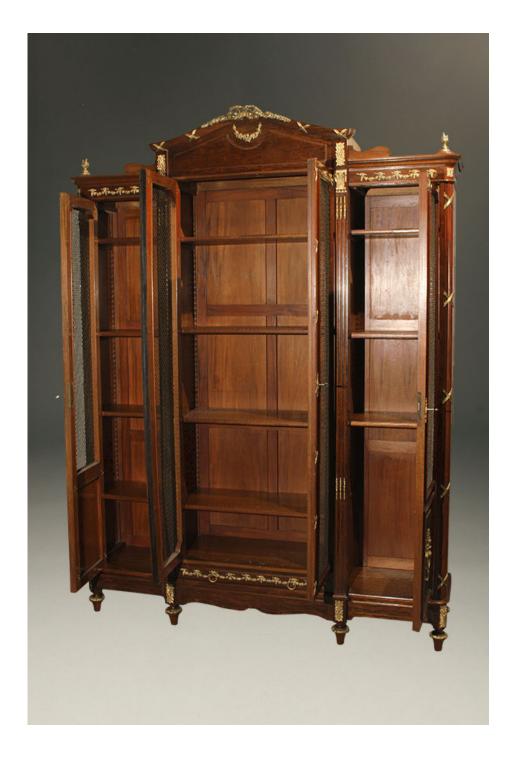

Thinking of redesigning your office? This French Empire style antique office furniture could make guite the design statement. Circa 1890, this late 19<sup>th</sup> century style is typically known for geometric lines in a formal look with doré bronze, lots of columns and ormolu. This set consists of a large executive desk, triple wide bookcase and two armchairs. The bookcase and desk have elements of plum pudding mahogany, and include bronze mounts. The executive style desk features beautiful details both in the woodwork and in the bronze ormolu. On the user side, it has banks of drawers on either side and a row of drawers across the top. The other side of the desk has a privacy panel that has been converted into a door. The ormolu on the desk is particularly spectacular on this piece. Delicate garlands of flowers follow all the way around the top row of panels and continue onto the drawers on the user side. The corners have acanthus leaf medallions and bronze x-strapping that goes up and down the reeded quarter column corners. The bronze escutcheons also feature a floral motif and the feet are bronze capped. There is a large Grecian urn on the privacy panel that is adorned with two cornucopia of flowers. The seat opening can accommodate today's executive chairs Similar lovely ormolu detailing adorns the bookcase as well. The top of the cornice features a beautiful bronze ribbon surmounted by garlands of flowers and grapes. A bronze flame sets on the top of each front corner. The bookcase includes a bottom drawer and blind bottoms on the flanking doors. Finally, the ormolu was continued onto the chairs as well, which are adorned with acanthus leaves and ribbon. Although this antique office furniture was built over 100 years ago, it still can bring a richness and air of refinement to today's office design. Dimensions: Desk: 31.5" Tall, 39.5" Wide, 71" Long Chairs: 42.5" Tall, 26" Wide, 27" Deep Bookcase: 97" Tall, 74" Wide, 18" Deep