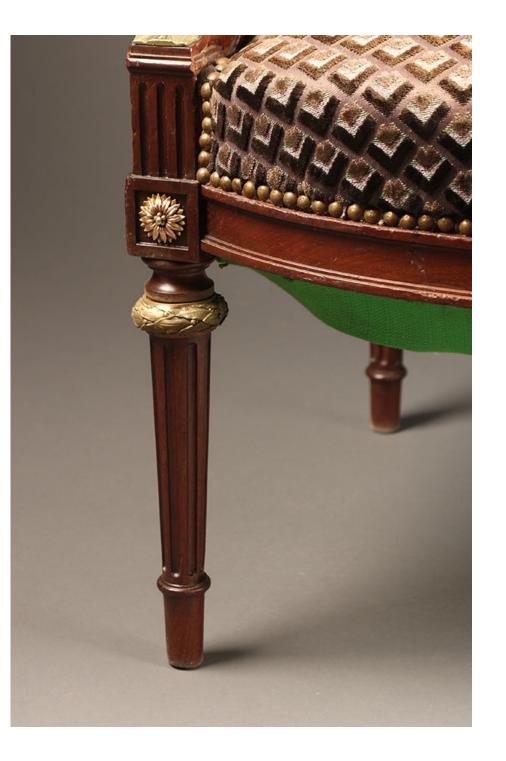

Thinking of redesigning your office? This French Empire style antique office furniture could make guite the design statement. Circa 1890, this late 19<sup>th</sup> century style is typically known for geometric lines in a formal look with doré bronze, lots of columns and ormolu. This set consists of a large executive desk, triple wide bookcase and two armchairs. The bookcase and desk have elements of plum pudding mahogany, and include bronze mounts. The executive style desk features beautiful details both in the woodwork and in the bronze ormolu. On the user side, it has banks of drawers on either side and a row of drawers across the top. The other side of the desk has a privacy panel that has been converted into a door. The ormolu on the desk is particularly spectacular on this piece. Delicate garlands of flowers follow all the way around the top row of panels and continue onto the drawers on the user side. The corners have acanthus leaf medallions and bronze x-strapping that goes up and down the reeded quarter column corners. The bronze escutcheons also feature a floral motif and the feet are bronze capped. There is a large Grecian urn on the privacy panel that is adorned with two cornucopia of flowers. The seat opening can accommodate today's executive chairs Similar lovely ormolu detailing adorns the bookcase as well. The top of the cornice features a beautiful bronze ribbon surmounted by garlands of flowers and grapes. A bronze flame sets on the top of each front corner. The bookcase includes a bottom drawer and blind bottoms on the flanking doors. Finally, the ormolu was continued onto the chairs as well, which are adorned with acanthus leaves and ribbon. Although this antique office furniture was built over 100 years ago, it still can bring a richness and air of refinement to today's office design. Dimensions: Desk: 31.5" Tall, 39.5" Wide, 71" Long Chairs: 42.5" Tall, 26" Wide, 27" Deep Bookcase: 97" Tall, 74" Wide, 18" Deep