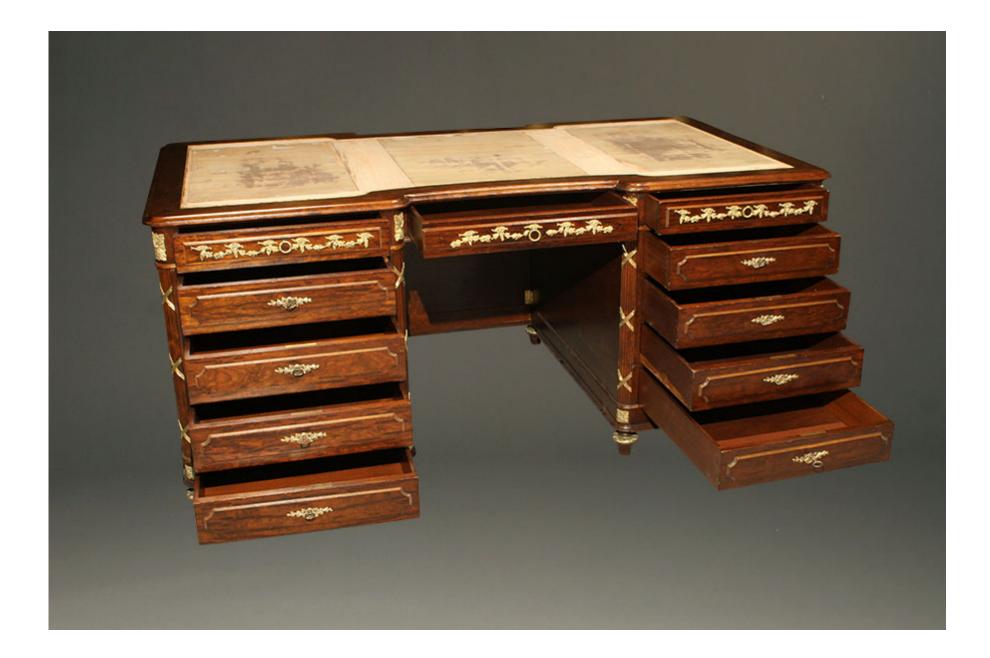

Thinking of redesigning your office? This French Empire style antique office furniture could make guite the design statement. Circa 1890, this late 19<sup>th</sup> century style is typically known for geometric lines in a formal look with doré bronze, lots of columns and ormolu. This set consists of a large executive desk, triple wide bookcase and two armchairs. The bookcase and desk have elements of plum pudding mahogany, and include bronze mounts. The executive style desk features beautiful details both in the woodwork and in the bronze ormolu. On the user side, it has banks of drawers on either side and a row of drawers across the top. The other side of the desk has a privacy panel that has been converted into a door. The ormolu on the desk is particularly spectacular on this piece. Delicate garlands of flowers follow all the way around the top row of panels and continue onto the drawers on the user side. The corners have acanthus leaf medallions and bronze x-strapping that goes up and down the reeded quarter column corners. The bronze escutcheons also feature a floral motif and the feet are bronze capped. There is a large Grecian urn on the privacy panel that is adorned with two cornucopia of flowers. The seat opening can accommodate today's executive chairs Similar lovely ormolu detailing adorns the bookcase as well. The top of the cornice features a beautiful bronze ribbon surmounted by garlands of flowers and grapes. A bronze flame sets on the top of each front corner. The bookcase includes a bottom drawer and blind bottoms on the flanking doors. Finally, the ormolu was continued onto the chairs as well, which are adorned with acanthus leaves and ribbon. Although this antique office furniture was built over 100 years ago, it still can bring a richness and air of refinement to today's office design. Dimensions: Desk: 31.5" Tall, 39.5" Wide, 71" Long Chairs: 42.5" Tall, 26" Wide, 27" Deep Bookcase: 97" Tall, 74" Wide, 18" Deep