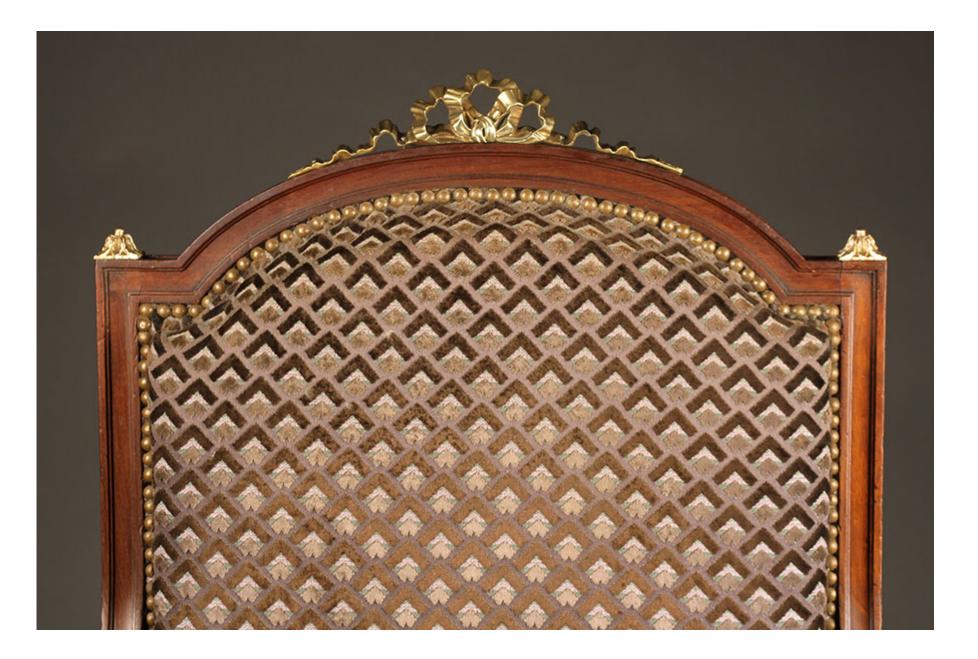

Thinking of redesigning your office? This French Empire style antique office furniture could make guite the design statement. Circa 1890, this late 19<sup>th</sup> century style is typically known for geometric lines in a formal look with doré bronze, lots of columns and ormolu. This set consists of a large executive desk, triple wide bookcase and two armchairs. The bookcase and desk have elements of plum pudding mahogany, and include bronze mounts. The executive style desk features beautiful details both in the woodwork and in the bronze ormolu. On the user side, it has banks of drawers on either side and a row of drawers across the top. The other side of the desk has a privacy panel that has been converted into a door. The ormolu on the desk is particularly spectacular on this piece. Delicate garlands of flowers follow all the way around the top row of panels and continue onto the drawers on the user side. The corners have acanthus leaf medallions and bronze x-strapping that goes up and down the reeded quarter column corners. The bronze escutcheons also feature a floral motif and the feet are bronze capped. There is a large Grecian urn on the privacy panel that is adorned with two cornucopia of flowers. The seat opening can accommodate today's executive chairs Similar lovely ormolu detailing adorns the bookcase as well. The top of the cornice features a beautiful bronze ribbon surmounted by garlands of flowers and grapes. A bronze flame sets on the top of each front corner. The bookcase includes a bottom drawer and blind bottoms on the flanking doors. Finally, the ormolu was continued onto the chairs as well, which are adorned with acanthus leaves and ribbon. Although this antique office furniture was built over 100 years ago, it still can bring a richness and air of refinement to today's office design. Dimensions: Desk: 31.5" Tall, 39.5" Wide, 71" Long Chairs: 42.5" Tall, 26" Wide, 27" Deep Bookcase: 97" Tall, 74" Wide, 18" Deep