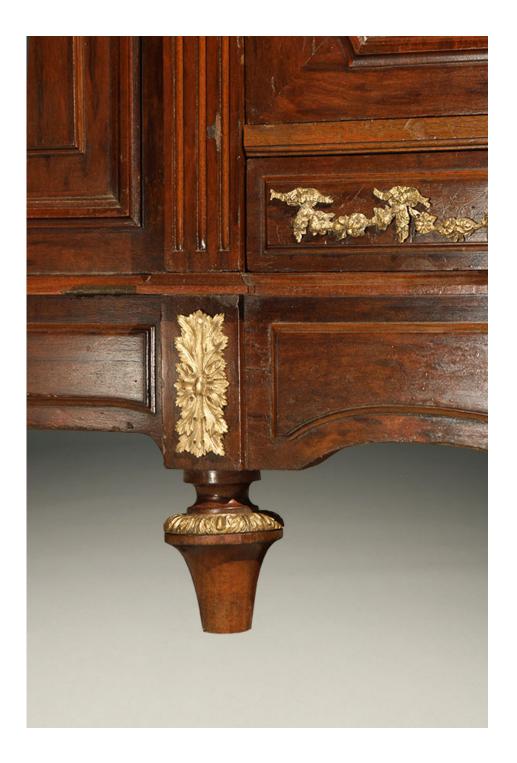

Thinking of redesigning your office? This French Empire style antique office furniture could make guite the design statement. Circa 1890, this late 19<sup>th</sup> century style is typically known for geometric lines in a formal look with doré bronze, lots of columns and ormolu. This set consists of a large executive desk, triple wide bookcase and two armchairs. The bookcase and desk have elements of plum pudding mahogany, and include bronze mounts. The executive style desk features beautiful details both in the woodwork and in the bronze ormolu. On the user side, it has banks of drawers on either side and a row of drawers across the top. The other side of the desk has a privacy panel that has been converted into a door. The ormolu on the desk is particularly spectacular on this piece. Delicate garlands of flowers follow all the way around the top row of panels and continue onto the drawers on the user side. The corners have acanthus leaf medallions and bronze x-strapping that goes up and down the reeded quarter column corners. The bronze escutcheons also feature a floral motif and the feet are bronze capped. There is a large Grecian urn on the privacy panel that is adorned with two cornucopia of flowers. The seat opening can accommodate today's executive chairs Similar lovely ormolu detailing adorns the bookcase as well. The top of the cornice features a beautiful bronze ribbon surmounted by garlands of flowers and grapes. A bronze flame sets on the top of each front corner. The bookcase includes a bottom drawer and blind bottoms on the flanking doors. Finally, the ormolu was continued onto the chairs as well, which are adorned with acanthus leaves and ribbon. Although this antique office furniture was built over 100 years ago, it still can bring a richness and air of refinement to today's office design. Dimensions: Desk: 31.5" Tall, 39.5" Wide, 71" Long Chairs: 42.5" Tall, 26" Wide, 27" Deep Bookcase: 97" Tall, 74" Wide, 18" Deep