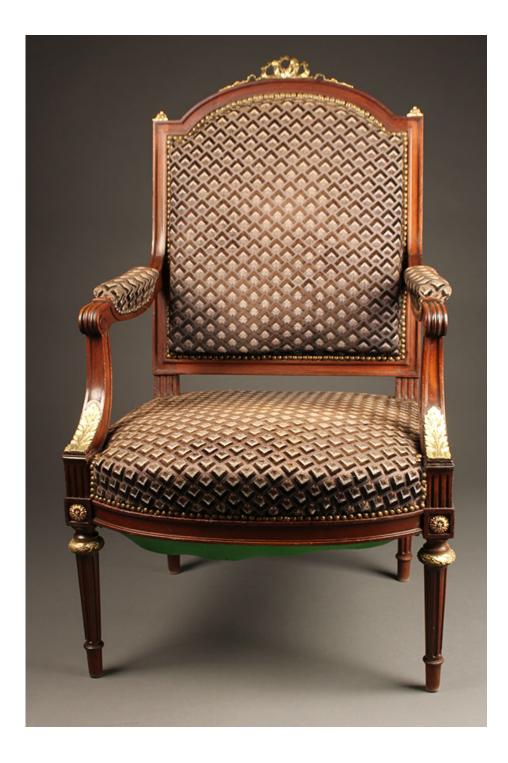

Thinking of redesigning your office? This French Empire style antique office furniture could make guite the design statement. Circa 1890, this late 19<sup>th</sup> century style is typically known for geometric lines in a formal look with doré bronze, lots of columns and ormolu. This set consists of a large executive desk, triple wide bookcase and two armchairs. The bookcase and desk have elements of plum pudding mahogany, and include bronze mounts. The executive style desk features beautiful details both in the woodwork and in the bronze ormolu. On the user side, it has banks of drawers on either side and a row of drawers across the top. The other side of the desk has a privacy panel that has been converted into a door. The ormolu on the desk is particularly spectacular on this piece. Delicate garlands of flowers follow all the way around the top row of panels and continue onto the drawers on the user side. The corners have acanthus leaf medallions and bronze x-strapping that goes up and down the reeded quarter column corners. The bronze escutcheons also feature a floral motif and the feet are bronze capped. There is a large Grecian urn on the privacy panel that is adorned with two cornucopia of flowers. The seat opening can accommodate today's executive chairs Similar lovely ormolu detailing adorns the bookcase as well. The top of the cornice features a beautiful bronze ribbon surmounted by garlands of flowers and grapes. A bronze flame sets on the top of each front corner. The bookcase includes a bottom drawer and blind bottoms on the flanking doors. Finally, the ormolu was continued onto the chairs as well, which are adorned with acanthus leaves and ribbon. Although this antique office furniture was built over 100 years ago, it still can bring a richness and air of refinement to today's office design. Dimensions: Desk: 31.5" Tall, 39.5" Wide, 71" Long Chairs: 42.5" Tall, 26" Wide, 27" Deep Bookcase: 97" Tall, 74" Wide, 18" Deep