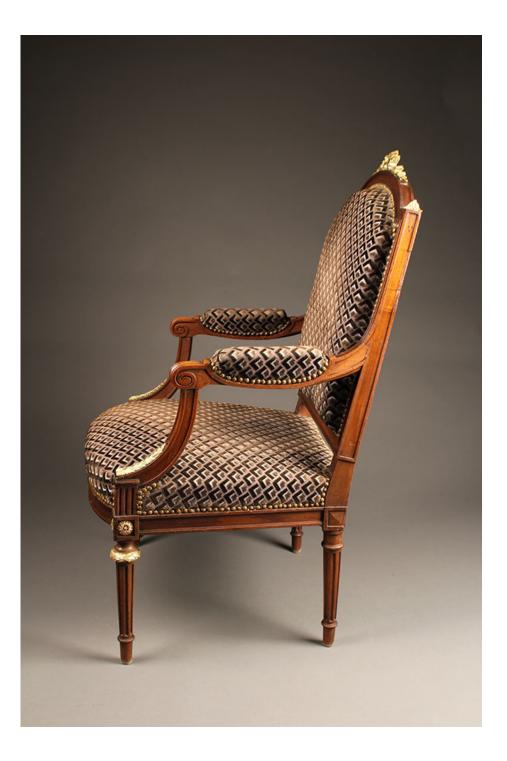

Thinking of redesigning your office? This French Empire style antique office furniture could make guite the design statement. Circa 1890, this late 19<sup>th</sup> century style is typically known for geometric lines in a formal look with doré bronze, lots of columns and ormolu. This set consists of a large executive desk, triple wide bookcase and two armchairs. The bookcase and desk have elements of plum pudding mahogany, and include bronze mounts. The executive style desk features beautiful details both in the woodwork and in the bronze ormolu. On the user side, it has banks of drawers on either side and a row of drawers across the top. The other side of the desk has a privacy panel that has been converted into a door. The ormolu on the desk is particularly spectacular on this piece. Delicate garlands of flowers follow all the way around the top row of panels and continue onto the drawers on the user side. The corners have acanthus leaf medallions and bronze x-strapping that goes up and down the reeded quarter column corners. The bronze escutcheons also feature a floral motif and the feet are bronze capped. There is a large Grecian urn on the privacy panel that is adorned with two cornucopia of flowers. The seat opening can accommodate today's executive chairs Similar lovely ormolu detailing adorns the bookcase as well. The top of the cornice features a beautiful bronze ribbon surmounted by garlands of flowers and grapes. A bronze flame sets on the top of each front corner. The bookcase includes a bottom drawer and blind bottoms on the flanking doors. Finally, the ormolu was continued onto the chairs as well, which are adorned with acanthus leaves and ribbon. Although this antique office furniture was built over 100 years ago, it still can bring a richness and air of refinement to today's office design. Dimensions: Desk: 31.5" Tall, 39.5" Wide, 71" Long Chairs: 42.5" Tall, 26" Wide, 27" Deep Bookcase: 97" Tall, 74" Wide, 18" Deep