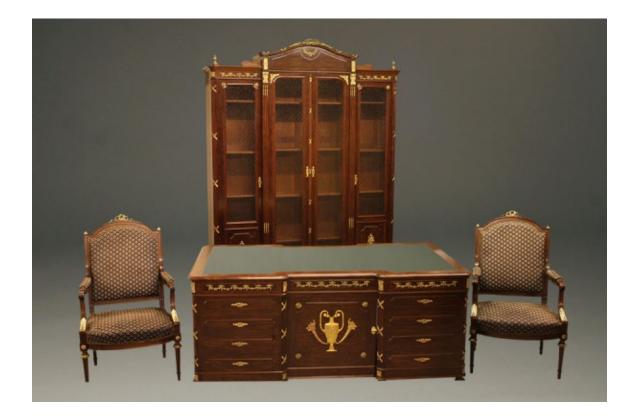

Thinking of redesigning your office? This French Empire style antique office furniture could make guite the design statement. Circa 1890, this late 19<sup>th</sup> century style is typically known for geometric lines in a formal look with doré bronze, lots of columns and ormolu. This set consists of a large executive desk, triple wide bookcase and two armchairs. The bookcase and desk have elements of plum pudding mahogany, and include bronze mounts. The executive style desk features beautiful details both in the woodwork and in the bronze ormolu. On the user side, it has banks of drawers on either side and a row of drawers across the top. The other side of the desk has a privacy panel that has been converted into a door. The ormolu on the desk is particularly spectacular on this piece. Delicate garlands of flowers follow all the way around the top row of panels and continue onto the drawers on the user side. The corners have acanthus leaf medallions and bronze x-strapping that goes up and down the reeded quarter column corners. The bronze escutcheons also feature a floral motif and the feet are bronze capped. There is a large Grecian urn on the privacy panel that is adorned with two cornucopia of flowers. The seat opening can accommodate today's executive chairs Similar lovely ormolu detailing adorns the bookcase as well. The top of the cornice features a beautiful bronze ribbon surmounted by garlands of flowers and grapes. A bronze flame sets on the top of each front corner. The bookcase includes a bottom drawer and blind bottoms on the flanking doors. Finally, the ormolu was continued onto the chairs as well, which are adorned with acanthus leaves and ribbon. Although this antique office furniture was built over 100 years ago, it still can bring a richness and air of refinement to today's office design. Dimensions: Desk: 31.5" Tall, 39.5" Wide, 71" Long Chairs: 42.5" Tall, 26" Wide, 27" Deep Bookcase: 97" Tall, 74" Wide, 18" Deep