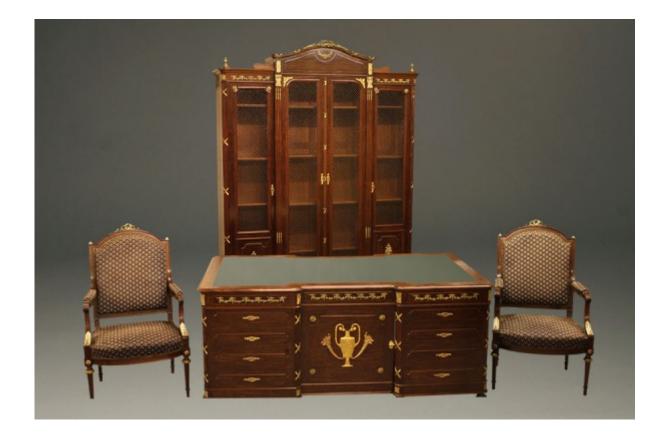

Thinking of redesigning your office? This French Empire style antique office furniture could make guite the design statement. Circa 1890, this late 19<sup>th</sup> century style is typically known for geometric lines in a formal look with doré bronze, lots of columns and ormolu. This set consists of a large executive desk, triple wide bookcase and two armchairs. The bookcase and desk have elements of plum pudding mahogany, and include bronze mounts. The executive style desk features beautiful details both in the woodwork and in the bronze ormolu. On the user side, it has banks of drawers on either side and a row of drawers across the top. The other side of the desk has a privacy panel that has been converted into a door. The ormolu on the desk is particularly spectacular on this piece. Delicate garlands of flowers follow all the way around the top row of panels and continue onto the drawers on the user side. The corners have acanthus leaf medallions and bronze x-strapping that goes up and down the reeded quarter column corners. The bronze escutcheons also feature a floral motif and the feet are bronze capped. There is a large Grecian urn on the privacy panel that is adorned with two cornucopia of flowers. The seat opening can accommodate today's executive chairs Similar lovely ormolu detailing adorns the bookcase as well. The top of the cornice features a beautiful bronze ribbon surmounted by garlands of flowers and grapes. A bronze flame sets on the top of each front corner. The bookcase includes a bottom drawer and blind bottoms on the flanking doors. Finally, the ormolu was continued onto the chairs as well, which are adorned with acanthus leaves and ribbon. Although this antique office furniture was built over 100 years ago, it still can bring a richness and air of refinement to today's office design. Dimensions: Desk: 31.5" Tall, 39.5" Wide, 71" Long Chairs: 42.5" Tall, 26" Wide, 27" Deep Bookcase: 97" Tall, 74" Wide, 18" Deep