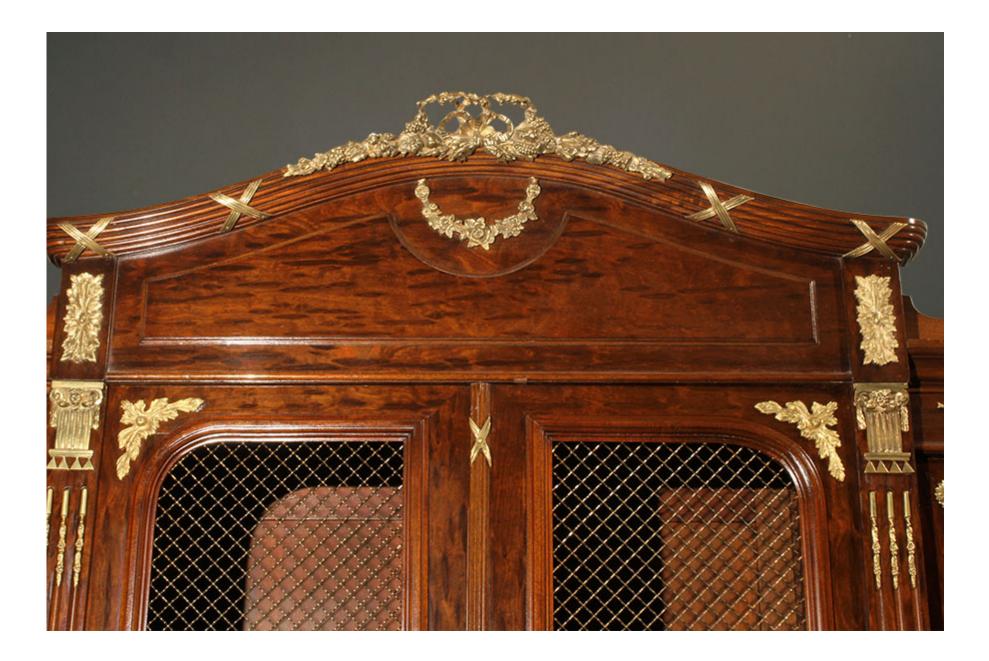

Thinking of redesigning your office? This French Empire style antique office furniture could make guite the design statement. Circa 1890, this late 19<sup>th</sup> century style is typically known for geometric lines in a formal look with doré bronze, lots of columns and ormolu. This set consists of a large executive desk, triple wide bookcase and two armchairs. The bookcase and desk have elements of plum pudding mahogany, and include bronze mounts. The executive style desk features beautiful details both in the woodwork and in the bronze ormolu. On the user side, it has banks of drawers on either side and a row of drawers across the top. The other side of the desk has a privacy panel that has been converted into a door. The ormolu on the desk is particularly spectacular on this piece. Delicate garlands of flowers follow all the way around the top row of panels and continue onto the drawers on the user side. The corners have acanthus leaf medallions and bronze x-strapping that goes up and down the reeded quarter column corners. The bronze escutcheons also feature a floral motif and the feet are bronze capped. There is a large Grecian urn on the privacy panel that is adorned with two cornucopia of flowers. The seat opening can accommodate today's executive chairs Similar lovely ormolu detailing adorns the bookcase as well. The top of the cornice features a beautiful bronze ribbon surmounted by garlands of flowers and grapes. A bronze flame sets on the top of each front corner. The bookcase includes a bottom drawer and blind bottoms on the flanking doors. Finally, the ormolu was continued onto the chairs as well, which are adorned with acanthus leaves and ribbon. Although this antique office furniture was built over 100 years ago, it still can bring a richness and air of refinement to today's office design. Dimensions: Desk: 31.5" Tall, 39.5" Wide, 71" Long Chairs: 42.5" Tall, 26" Wide, 27" Deep Bookcase: 97" Tall, 74" Wide, 18" Deep