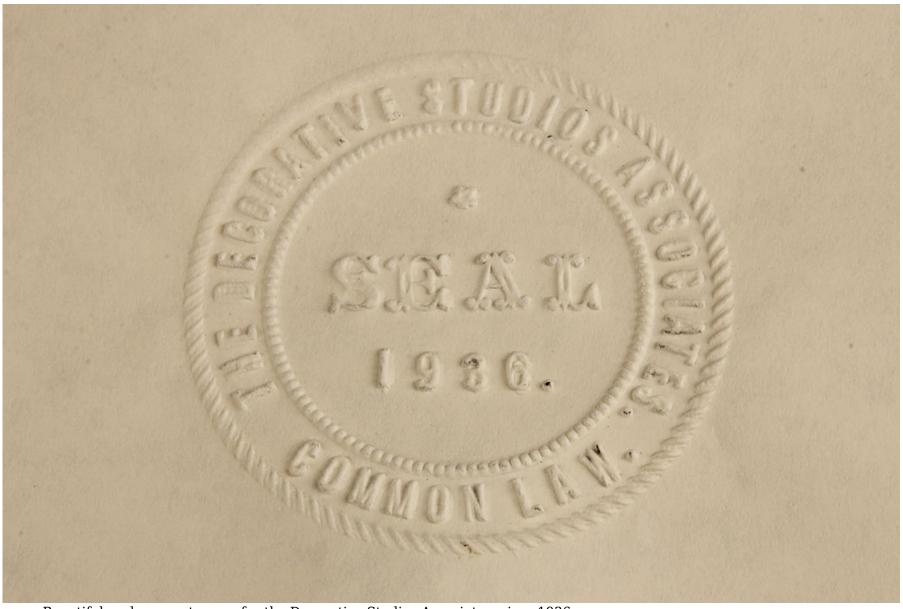

This wonderful seal paper stamper would add charm to any home or business office. The seal is for the Decorative Studios Associates and dated 1936. As you are able to see from the picture the dies still create a readable and crisp impression.