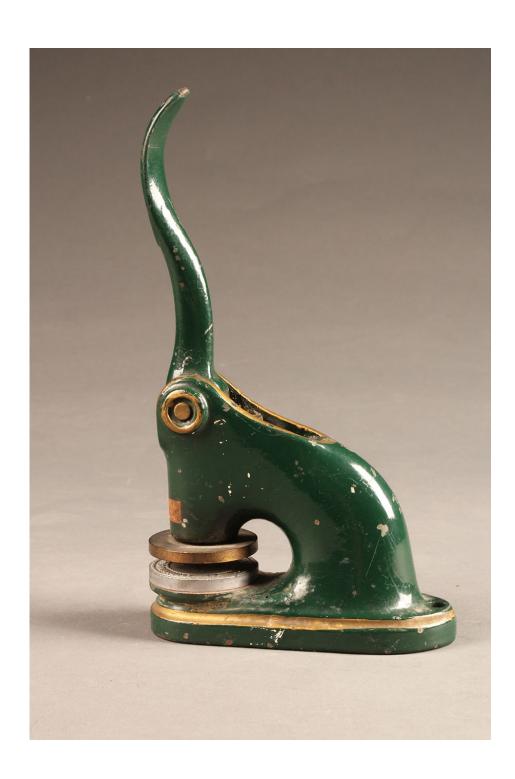

This wonderful seal paper stamper would add charm to any home or business office. The seal is for the Decorative Studios Associates and dated 1936. As you are able to see from the picture the dies still create a readable and crisp impression.

×

**Category** 

All Indoor Accessories.

Circa:

1936

**Inventory Number:** 

A5650

**Dimensions:** 

9.5 (h) x 2 (d) x 5.5 (w)

Price:

\$75.00

Please Visit a Selection of Our Inventory Online www.beauchampantiques.com

Beautiful seal paper stamper for the Decorative Studios Associates, circa 1936.

Beautiful seal paper stamper for the Decorative Studios Associates, circa 1936.