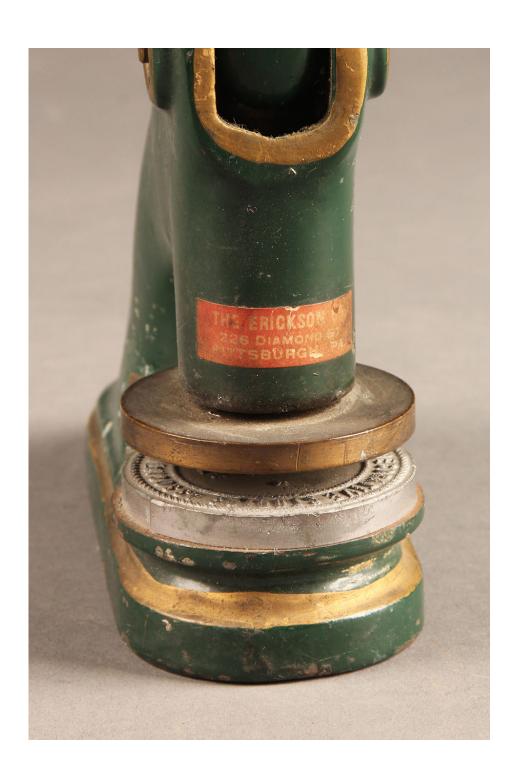

This wonderful seal paper stamper would add charm to any home or business office. The seal is for the Decorative Studios Associates and dated 1936. As you are able to see from the picture the dies still create a readable and crisp impression.

9.5 (h) x 2 (d) x 5.5 (w)

Price:

\$75.00

Please Visit a Selection of Our Inventory Online www.beauchampantiques.com

Beautiful seal paper stamper for the Decorative Studios Associates, circa 1936.

Beautiful seal paper stamper for the Decorative Studios Associates, circa 1936.

Beautiful seal paper stamper for the Decorative Studios Associates, circa 1936.

Beautiful seal paper stamper for the Decorative Studios Associates, circa 1936.