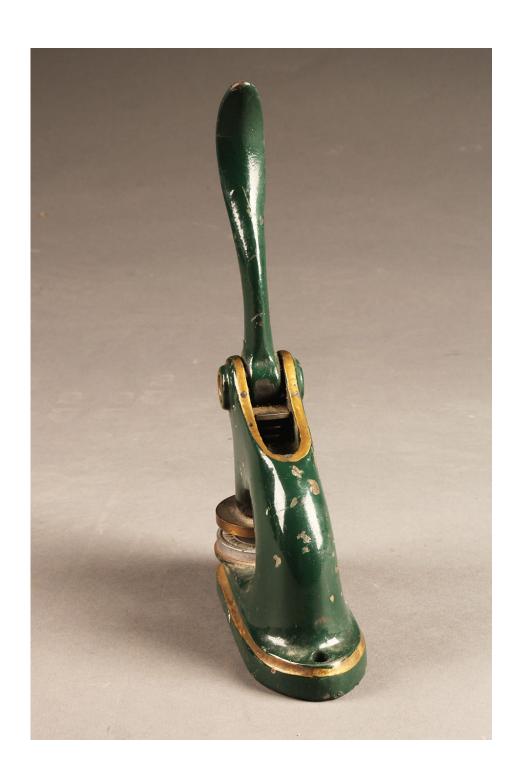

This wonderful seal paper stamper would add charm to any home or business office. The seal is for the Decorative Studios Associates and dated 1936. As you are able to see from the picture the dies still create a readable and crisp impression.

9.5 (h) x 2 (d) x 5.5 (w)

Price:

\$75.00

Please Visit a Selection of Our Inventory Online www.beauchampantiques.com

Beautiful seal paper stamper for the Decorative Studios Associates, circa 1936.

Beautiful seal paper stamper for the Decorative Studios Associates, circa 1936.

Beautiful seal paper stamper for the Decorative Studios Associates, circa 1936.

Beautiful seal paper stamper for the Decorative Studios Associates, circa 1936.