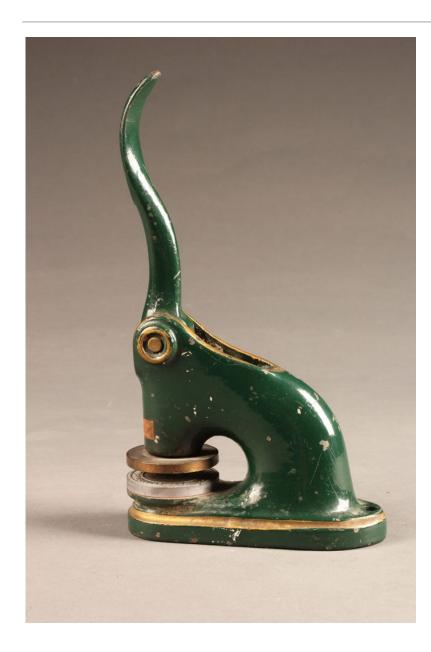

This wonderful seal paper stamper would add charm to any home or business office. The seal is for the Decorative Studios Associates and dated 1936. As you are able to see from the picture the dies still create a readable and crisp impression.

×

**Category** 

All Indoor Accessories.

Circa:

1936

**Inventory Number:** 

A5650

**Dimensions:** 

9.5 (h) x 2 (d) x 5.5 (w)

Price:

\$75.00

Please Visit a Selection of Our Inventory Online www.beauchampantiques.com

Beautiful seal paper stamper for the Decorative Studios Associates, circa 1936.

Beautiful seal paper stamper for the Decorative Studios Associates, circa 1936.