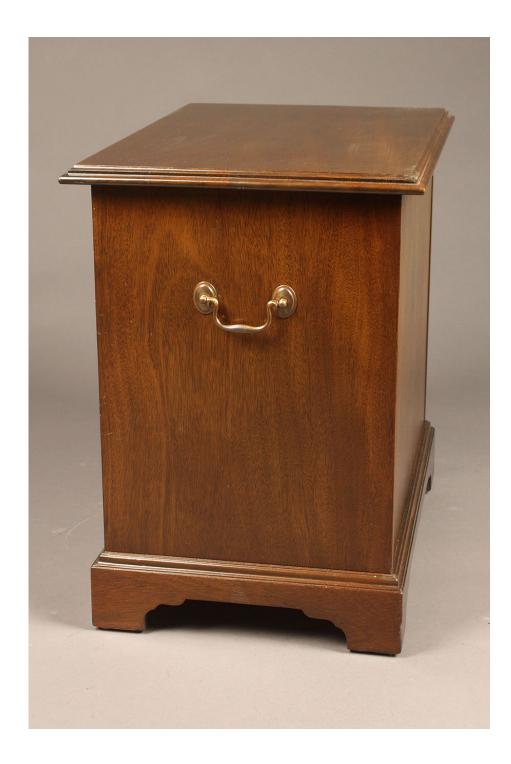

Small Chippendale style mahogany chest of drawers with brass handles on sides

Small Chippendale style mahogany chest of drawers with brass handles on sides

Small Chippendale style mahogany chest of drawers with brass handles on sides

Small Chippendale style mahogany chest of drawers with brass handles on sides

Small Chippendale style mahogany chest of drawers with brass handles on sides