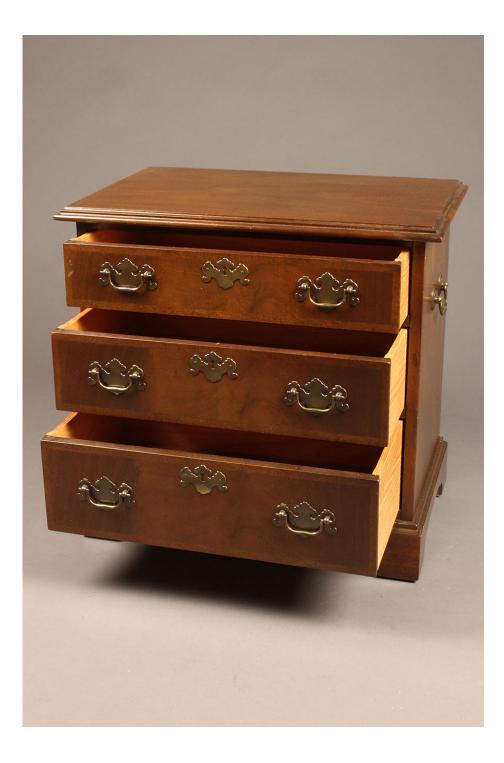

## Small Chippendale mahogany chest of drawers.

×

Category Chest of drawers/ Commodes.

Circa:

Inventory Number: A5839

**Dimensions:** 22.5 (h) x 15.5 (d) x 23 (w)

**Price :** \$685.00

Please Visit a Selection of Our Inventory Online www.beauchampantiques.com

Small Chippendale style mahogany chest of drawers with brass handles on sides

Small Chippendale style mahogany chest of drawers with brass handles on sides

Small Chippendale style mahogany chest of drawers with brass handles on sides

Small Chippendale style mahogany chest of drawers with brass handles on sides

Small Chippendale style mahogany chest of drawers with brass handles on sides