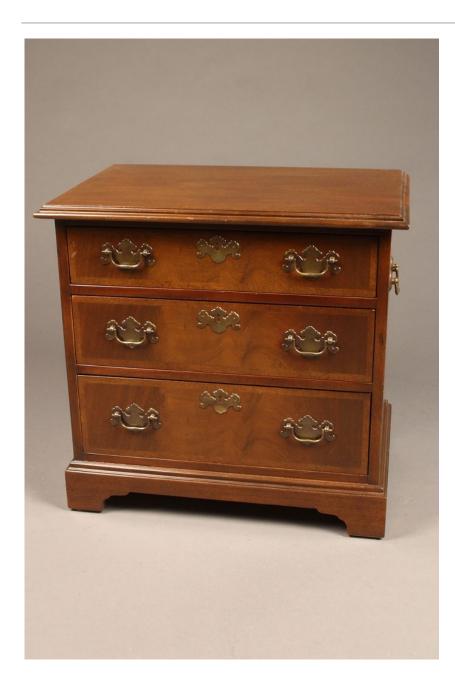

## Small Chippendale mahogany chest of drawers.

×

Category Chest of drawers/ Commodes.

Circa:

Inventory Number: A5839

**Dimensions:** 22.5 (h) x 15.5 (d) x 23 (w)

**Price :** \$685.00

Please Visit a Selection of Our Inventory Online www.beauchampantiques.com

Small Chippendale style mahogany chest of drawers with brass handles on sides

Small Chippendale style mahogany chest of drawers with brass handles on sides

Small Chippendale style mahogany chest of drawers with brass handles on sides