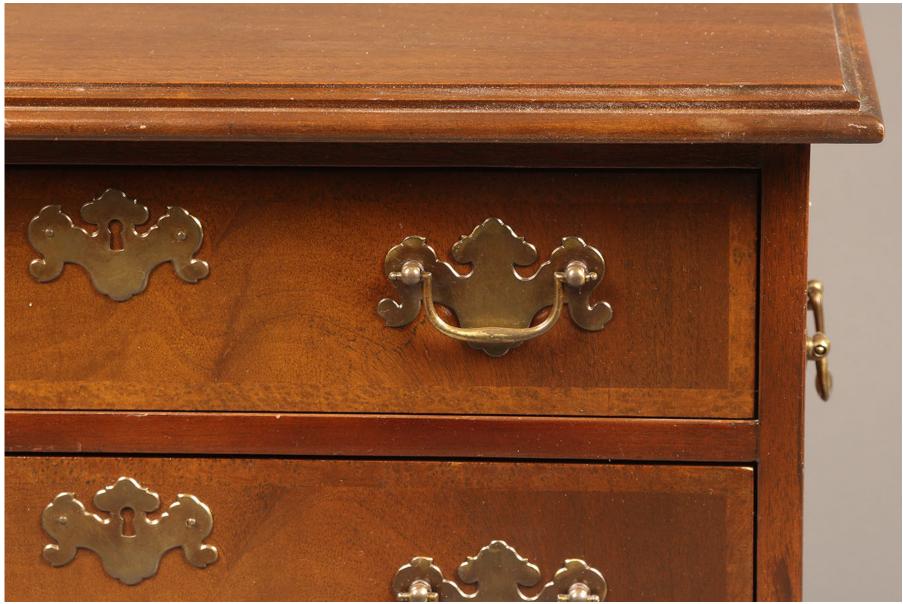

Small Chippendale style mahogany chest of drawers with brass handles on sides

Small Chippendale style mahogany chest of drawers with brass handles on sides

Small Chippendale style mahogany chest of drawers with brass handles on sides

Small Chippendale style mahogany chest of drawers with brass handles on sides

Small Chippendale style mahogany chest of drawers with brass handles on sides