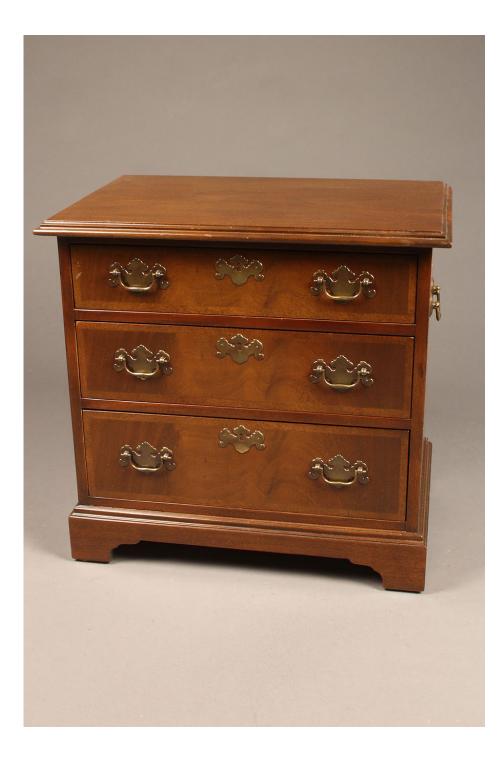

Small Chippendale style mahogany chest of drawers with brass handles on sides

Small Chippendale style mahogany chest of drawers with brass handles on sides

Small Chippendale style mahogany chest of drawers with brass handles on sides

Small Chippendale style mahogany chest of drawers with brass handles on sides

Small Chippendale style mahogany chest of drawers with brass handles on sides