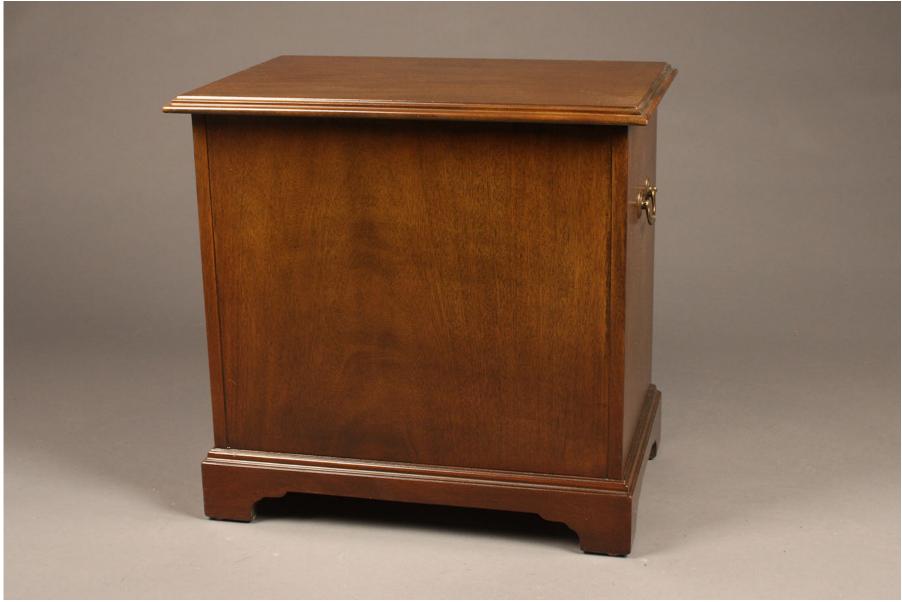

## Small Chippendale mahogany chest of drawers.

×

Category Chest of drawers/ Commodes.

Circa:

Inventory Number: A5839

**Dimensions:** 22.5 (h) x 15.5 (d) x 23 (w)

**Price :** \$685.00

Please Visit a Selection of Our Inventory Online www.beauchampantiques.com

Small Chippendale style mahogany chest of drawers with brass handles on sides

Small Chippendale style mahogany chest of drawers with brass handles on sides

Small Chippendale style mahogany chest of drawers with brass handles on sides

Small Chippendale style mahogany chest of drawers with brass handles on sides

Small Chippendale style mahogany chest of drawers with brass handles on sides