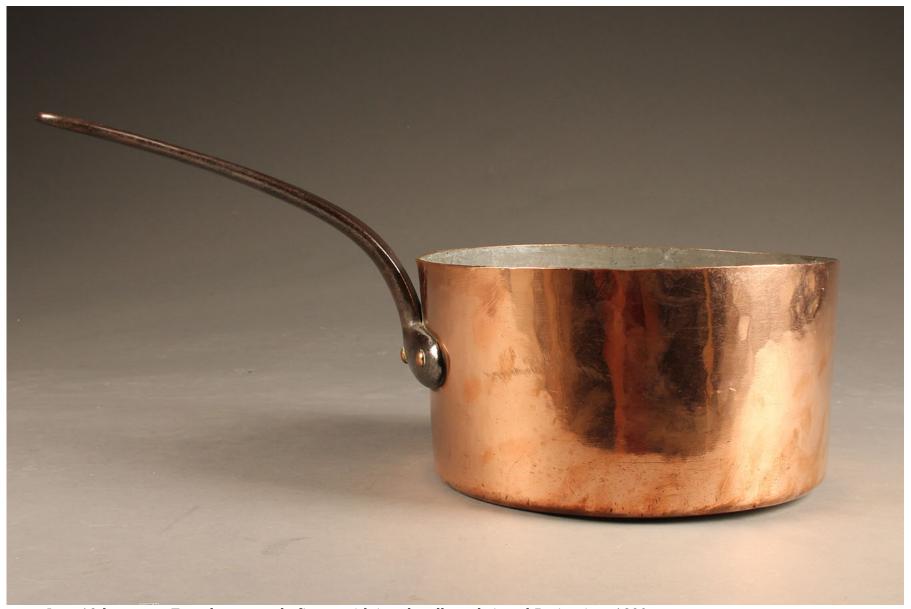

Please Visit a Selection of Our Inventory Online www.beauchampantiques.com

Late 19th century French copper chef's pot with iron handle and signed Paris, circa 1890.

Late 19th century French copper chef's pot with iron handle and signed Paris, circa 1890.

Late 19th century French copper chef's pot with iron handle and signed Paris, circa 1890.

Late 19th century French copper chef's pot with iron handle and signed Paris, circa 1890.