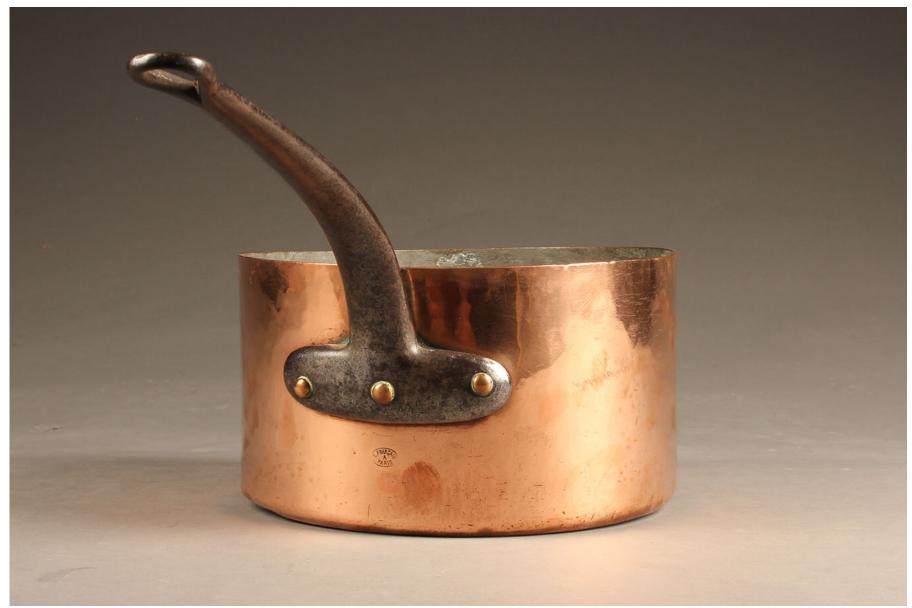

Please Visit a Selection of Our Inventory Online www.beauchampantiques.com

Late 19th century French copper chef's pot with iron handle and signed Paris, circa 1890.

Late 19th century French copper chef's pot with iron handle and signed Paris, circa 1890.

Late 19th century French copper chef's pot with iron handle and signed Paris, circa 1890.

Late 19th century French copper chef's pot with iron handle and signed Paris, circa 1890.