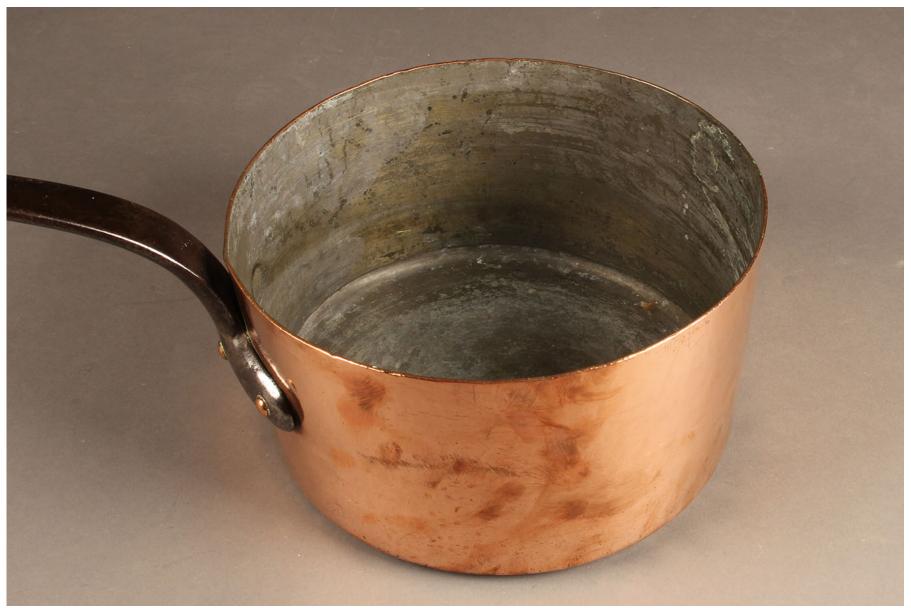

## Late 19th century French copper chef's pot

×

Category

Copper and Brass.

**Circa:** 1890

**Inventory Number:** A5724

**Dimensions:** 10 (h) x 11 (d) x 22 (w)

**Price:** \$290.00

Please Visit a Selection of Our Inventory Online www.beauchampantiques.com

Late 19th century French copper chef's pot with iron handle and signed Paris, circa 1890.

Late 19th century French copper chef's pot with iron handle and signed Paris, circa 1890.

Late 19th century French copper chef's pot with iron handle and signed Paris, circa 1890.

Late 19th century French copper chef's pot with iron handle and signed Paris, circa 1890.