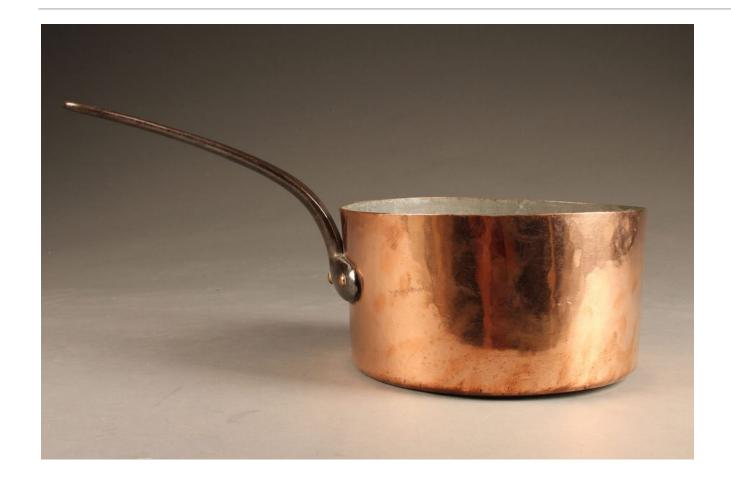

## Late 19th century French copper chef's pot

×

Category

Copper and Brass.

**Circa:** 1890

**Inventory Number:** A5724

**Dimensions:** 10 (h) x 11 (d) x 22 (w)

**Price:** \$290.00

Please Visit a Selection of Our Inventory Online www.beauchampantiques.com

Late 19th century French copper chef's pot with iron handle and signed Paris, circa 1890.

Late 19th century French copper chef's pot with iron handle and signed Paris, circa 1890.

Late 19th century French copper chef's pot with iron handle and signed Paris, circa 1890.

Late 19th century French copper chef's pot with iron handle and signed Paris, circa 1890.