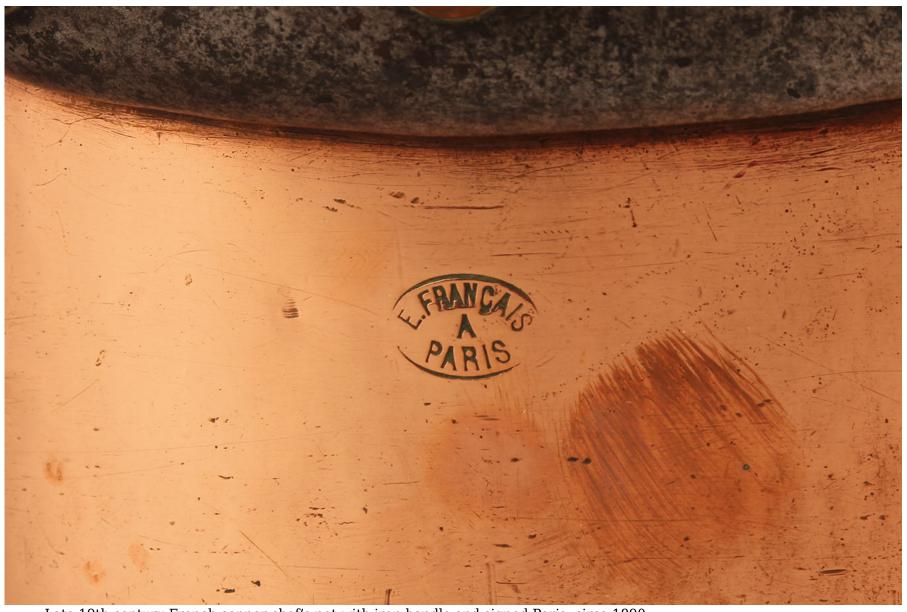

Please Visit a Selection of Our Inventory Online www.beauchampantiques.com

Late 19th century French copper chef's pot with iron handle and signed Paris, circa 1890.

Late 19th century French copper chef's pot with iron handle and signed Paris, circa 1890.

Late 19th century French copper chef's pot with iron handle and signed Paris, circa 1890.

Late 19th century French copper chef's pot with iron handle and signed Paris, circa 1890.